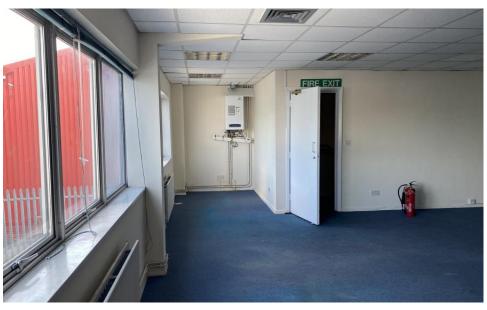

## Description

The premises comprise an end of terrace, two storey light industrial/warehouse unit of steel frame construction with extended first floor office accommodation over the front and middle sections of the warehouse, situated on an Estate of 11 similar units. The unit benefits from a forecourt/loading area and 5 car parking spaces.

#### Accommodation

The gross internal floor areas, are as follows:

Ground Floor: 1,804 sq ft (167.60 sq m) First Floor: 1,183 sq ft (109.90 sq m)

Total: 2,987 sq ft (277.50 sq m)