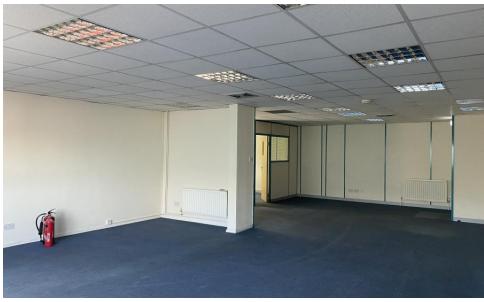

## Description

The premises comprise an end of terrace, two storey light industrial/warehouse unit of steel frame construction with extended first floor office accommodation over the front and middle sections of the warehouse, situated on an Estate of 11 similar units. The unit benefits from a forecourt/loading area and 5 car parking spaces.

#### Accommodation

The gross internal floor areas, are as follows:

Ground Floor: 1,804 sq ft (167.60 sq m) First Floor: 1,183 sq ft (109.90 sq m)

Total: 2,987 sq ft (277.50 sq m)