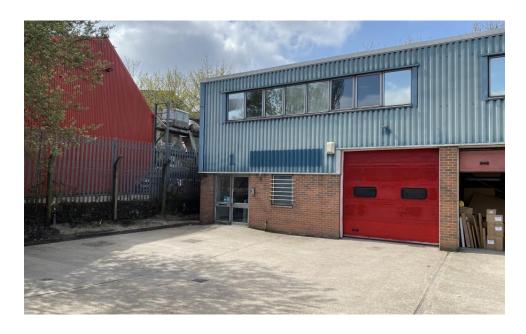

## Description

The premises comprise an end of terrace, two storey light industrial/warehouse unit of steel frame construction with extended first floor office accommodation over the front and middle sections of the warehouse, situated on an Estate of 11 similar units. The unit benefits from a forecourt/loading area and 5 car parking spaces.

## Key Features

- Up & over loading door & 3 Phase power
- Corner unit on popular Estate
- Extended first floor offices
- 5 car spaces plus loading