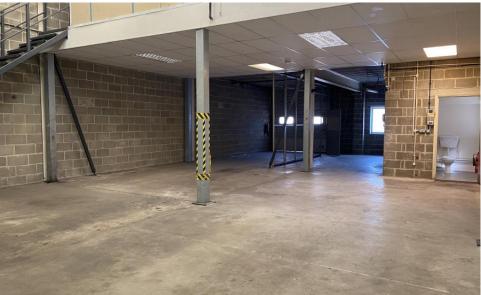

## Description

The premises comprise an end of terrace, two storey light industrial/warehouse unit of steel frame construction with extended first floor office accommodation over the front and middle sections of the warehouse, situated on an Estate of 11 similar units. The unit benefits from a forecourt/loading area and 5 car parking spaces.

#### **Amenities**

- 3 phase power
- Up & over loading door
- 5 car spaces plus forecourt loading area
- Gas fired central heating
- Maximum eaves height 22ft
- Minimum eaves height 18ft