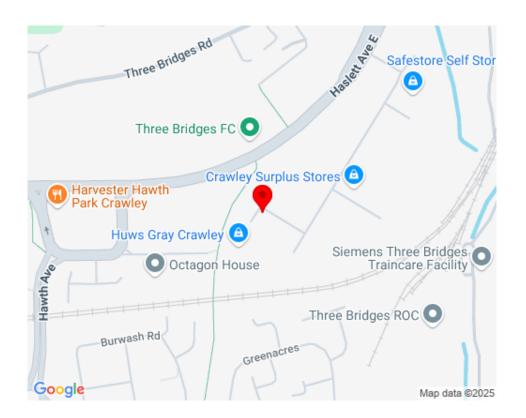

## LOCATION

The unit is located off Stephenson Way, on the eastern side of Crawley, within 2 kms of the town centre and just off Haslett Avenue, the main road linking Crawley and Three Bridges.

The property is ideally situated, close to all major communication systems and less than 1 km from Three Bridges Station on the busy London-Brighton line. Gatwick Airport is approximately 4 kms to the north and Junctions 10 and 11 of the M23 are within 3 kms.