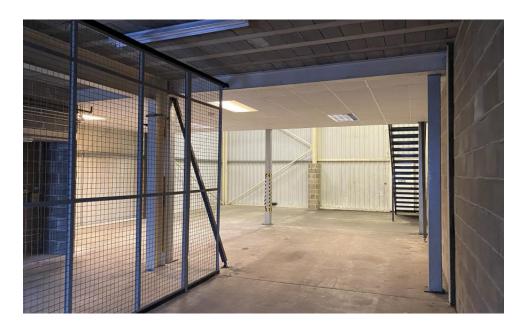

## Description

The premises comprise an end of terrace, two storey light industrial/warehouse unit of steel frame construction with extended first floor office accommodation over the front and middle sections of the warehouse, situated on an Estate of 11 similar units. The unit benefits from a forecourt/loading area and 5 car parking spaces.

#### **Amenities**

- 3 phase power
- Up & over loading door
- 5 car spaces plus forecourt loading area
- Gas fired central heating
- Maximum eaves height 22ft
- Minimum eaves height 18ft