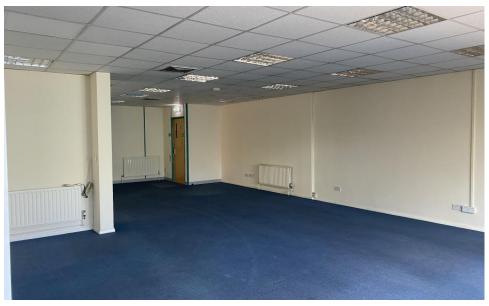

## Description

The premises comprise an end of terrace, two storey light industrial/warehouse unit of steel frame construction with extended first floor office accommodation over the front and middle sections of the warehouse, situated on an Estate of 11 similar units. The unit benefits from a forecourt/loading area and 5 car parking spaces.

#### Accommodation

The gross internal floor areas, are as follows:

Ground Floor: 1,804 sq ft (167.60 sq m) First Floor: 1,183 sq ft (109.90 sq m)

Total: 2,987 sq ft (277.50 sq m)