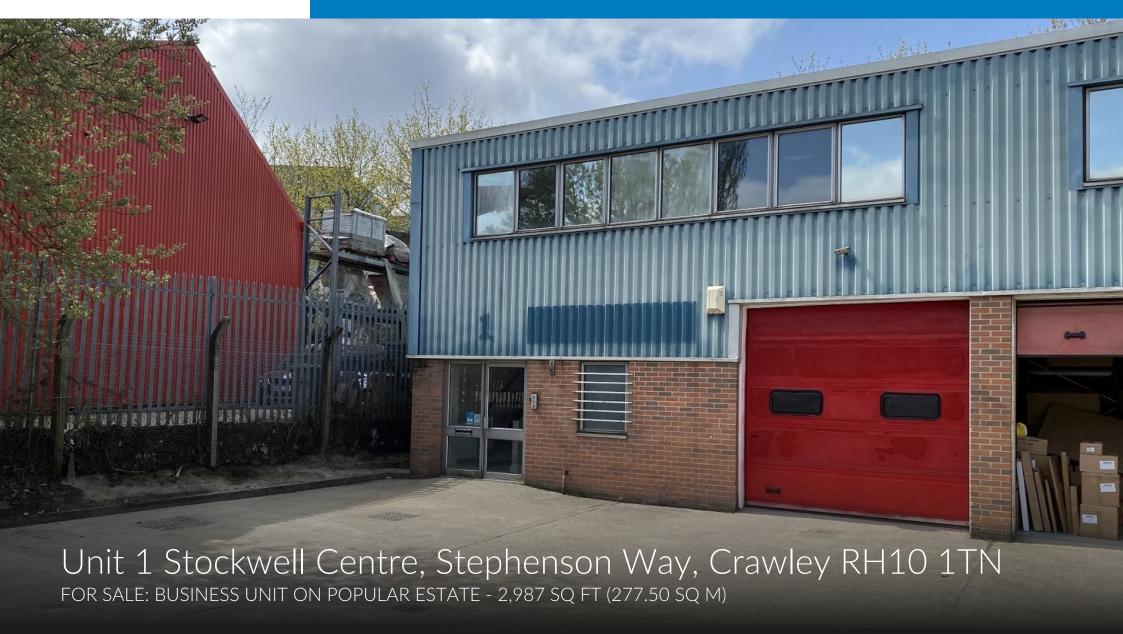

## Description

The premises comprise an end of terrace, two storey light industrial/warehouse unit of steel frame construction with extended first floor office accommodation over the front and middle sections of the warehouse, situated on an Estate of 11 similar units. The unit benefits from a forecourt/loading area and 5 car parking spaces.

## Key Features

- Up & over loading door & 3 Phase power
- Corner unit on popular Estate
- Extended first floor offices
- 5 car spaces plus loading

#### Accommodation

The gross internal floor areas, are as follows:

Ground Floor: 1,804 sq ft (167.60 sq m) First Floor: 1,183 sq ft (109.90 sq m)

Total: 2,987 sq ft (277.50 sq m)