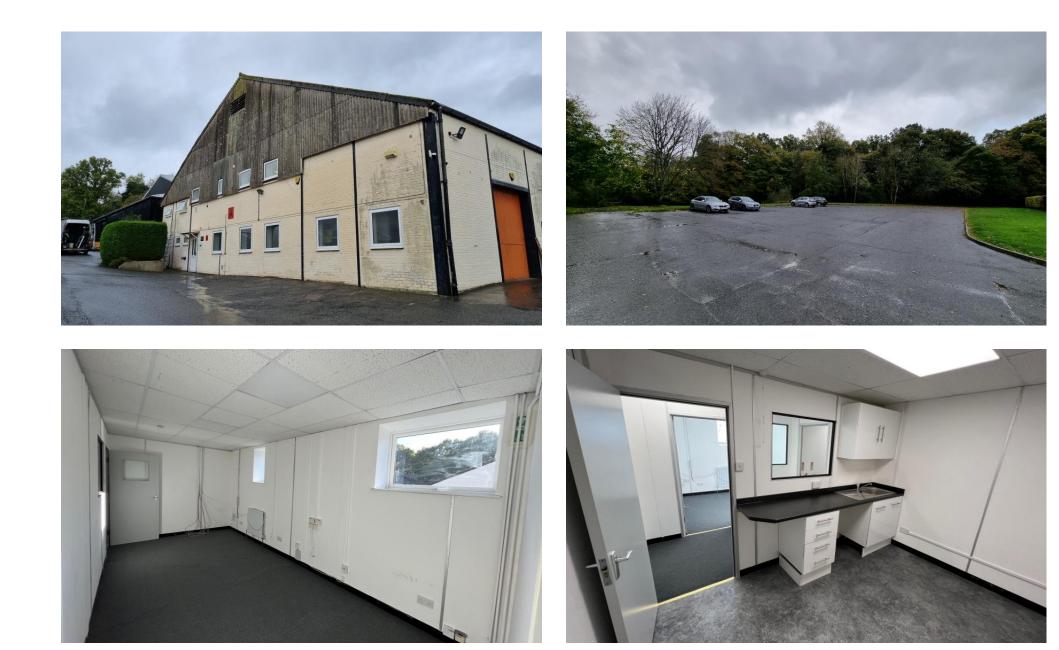

### Description

Horsted Keynes Business Park is an actively managed complex of offices, industrial and storage buildings totalling over 35,000sq ft in 4.5 acre of landscaped grounds offering extensive parking.

### Key Features

- Pleasant rural location
- Ample car parking
- Immediately available
- Flexible terms

### Accommodation

Range of office, storage and industrial units available on flexible terms.