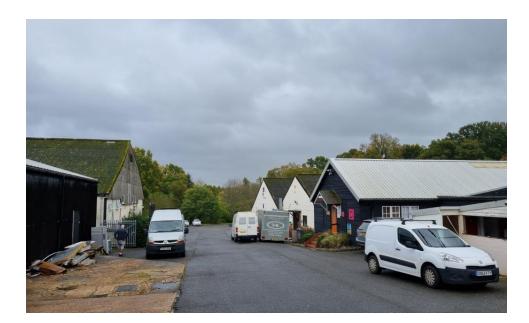

Horsted Keynes Business Park, Cinder Hill, Horsted Keynes RH17 7BA TO LET: OFFICES/INDUSTRIAL/MIXED USE PREMISES ON POPULAR BUSINESS PARK

### Description

Horsted Keynes Business Park is an actively managed complex of offices, industrial and storage buildings totalling over 35,000sq ft in 4.5 acre of landscaped grounds offering extensive parking.

### Accommodation

Range of office, storage and industrial units available on flexible terms.