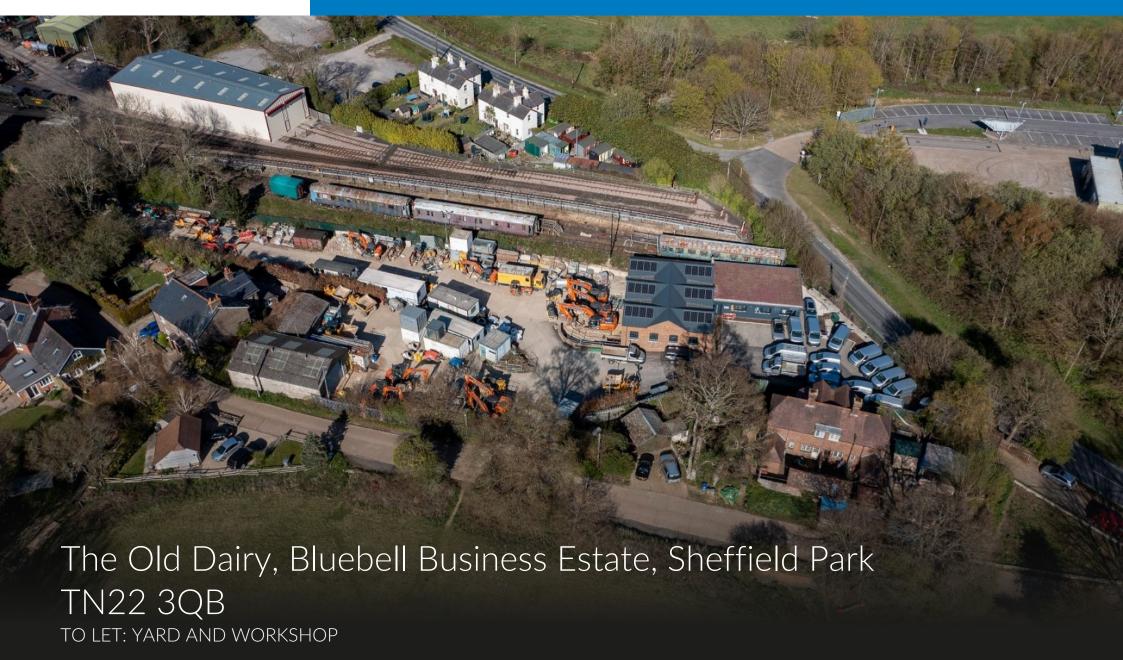

## Description

The property comprises an approx' 0.6 acre site incorporating open storage split across two levels, a detached industrial unit/warehouse, plus substantial yard.

The workshop has 3 phase power and waste oil heating.

#### Accommodation

Open storage/yard approx' 0.6 acre Ground floor warehouse: 1,133 sq ft (105.30 m2)

#### Terms

The premises are available by way of a new full repairing and insuring lease for a term to be agreed with rents set out below:

Workshop GIA 1,133 sq ft - £12,000pa Open storage: 26,000 sq ft - £37,500pa