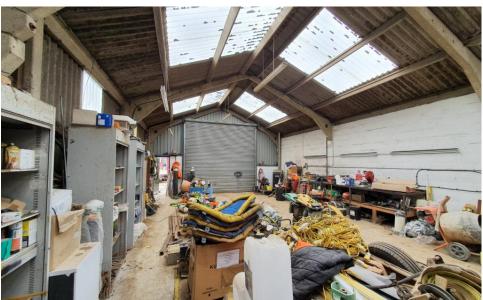

## Description

The property comprises an approx' 0.6 acre site incorporating open storage split across two levels, a detached industrial unit/warehouse, plus substantial yard.

The workshop has 3 phase power and waste oil heating.

#### Accommodation

Open storage/yard approx' 0.6 acre Ground floor warehouse: 1,133 sq ft (105.30 m2)