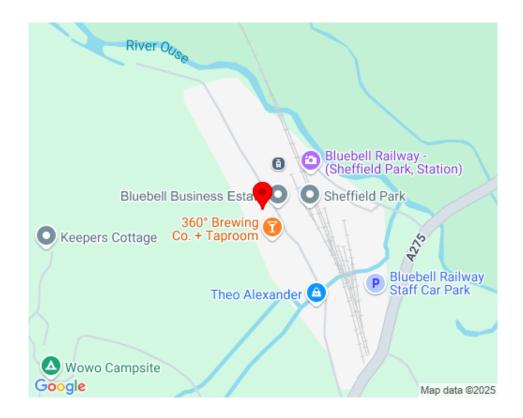

# LOCATION

The property is situated just off the A275 opposite the famous Bluebell Railway almost midway between Uckfield and Haywards Heath and north of Newick.