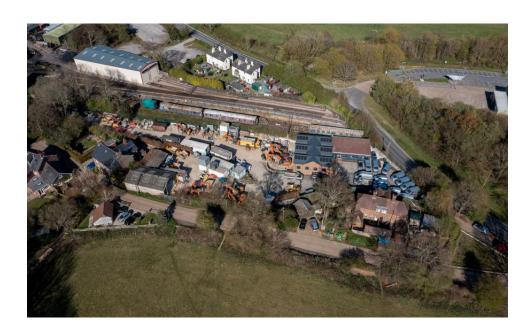

## Description

The property comprises an approx' 0.6 acre site incorporating open storage split across two levels, a detached industrial unit/warehouse, plus substantial yard.

The workshop has 3 phase power and waste oil heating.

#### Accommodation

Open storage/yard approx' 0.6 acre Ground floor warehouse: 1,133 sq ft (105.30 m2)