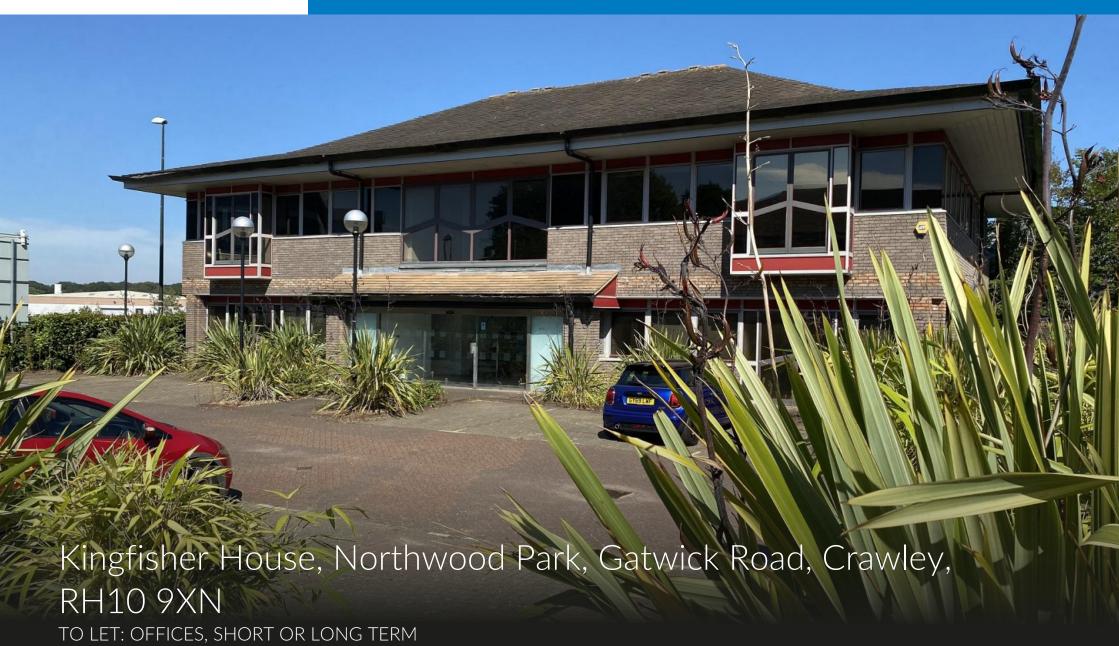

### Description

Kingfisher House is a two storey office situated at the rear of the park and available to let on a short or long term basis.

The premises benefit from part air conditioning, raised flooring, mix of open plan and private offices plus car parking.

### Key Features

Short or long leases Competitive rent Parking @ 1:300 sq ft

#### **Amenities**

- Very flexible leasing arrangement
- Competitive rent £16 psf

- Air conditioning and raised flooring
- Open plan and private offices
- Parking @ 1:300 sq ft