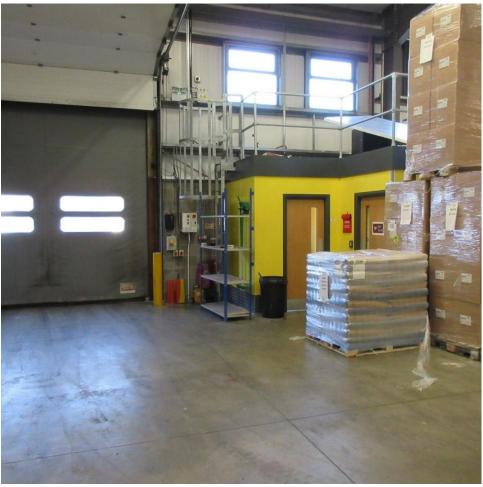

## Description

Modern single storey warehouse of brick/steel profile cladding construction with the following amenities.

## Key Features

- 18 on site car spaces.
- 3 electric operated loading doors
- Toilet.
- 20 feet to eaves headroom