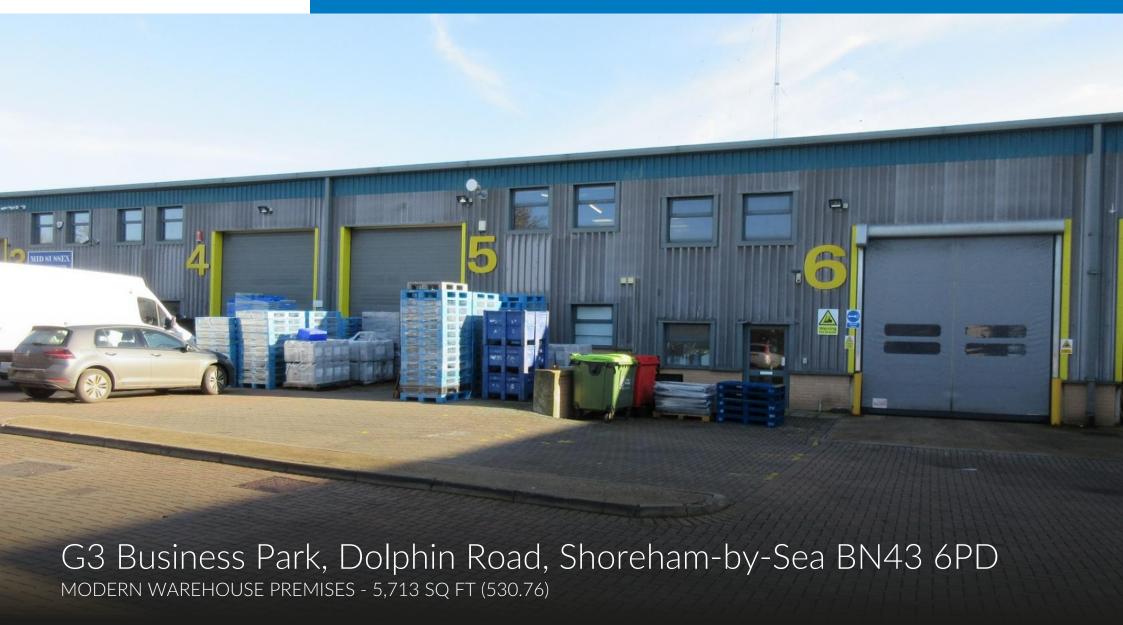

# LOCATION

The property is situated at the eastern end of Dolphin Road, Shoreham by Sea approximately 1 mile from the town centre/ main line rail station. Brighton 7 miles & Worthing 5 miles.

## Description

Modern single storey warehouse of brick/steel profile cladding construction with the following amenities.

#### Accommodation

The unit has an approximate floor area of 5,713 sq ft (530.76)