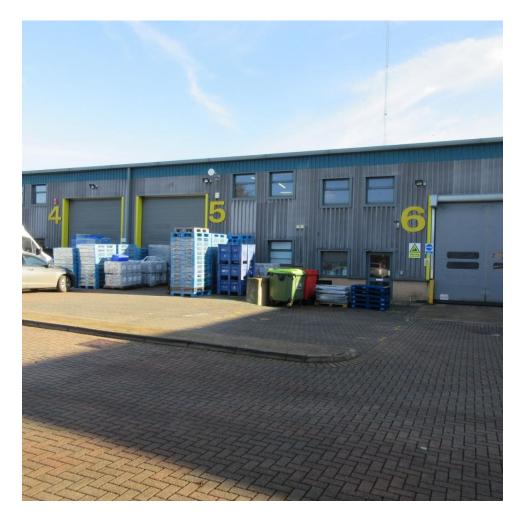

## Description

Modern single storey warehouse of brick/steel profile cladding construction with the following amenities.

## Key Features

- 18 on site car spaces.
- 3 electric operated loading doors
- Toilet.
- 20 feet to eaves headroom