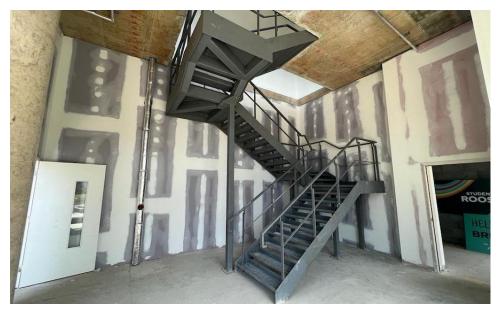

## Description

Newly established industrial/workshop space is available on the ground and first floors of this prime corner location within a new mixed-use development. The upper floors feature 380 purpose-built student accommodation units along with dedicated amenity spaces.

### Accommodation

A corner ground-floor entrance leading to an L-shaped, virtually open-plan area spanning two floors, arranged as follows:

Ground Floor: 6,577 sq ft (611 m2)

First Floor: 5,478 sq ft (509 m2)