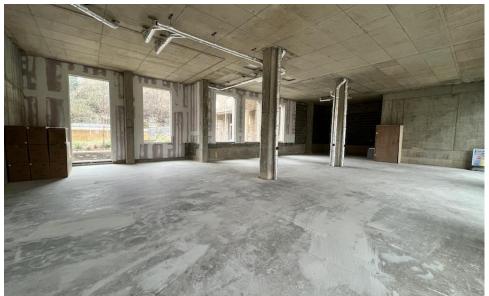

### Accommodation

A corner ground-floor entrance leading to an L-shaped, virtually open-plan area spanning two floors, arranged as follows:

Ground Floor: 6,577 sq ft (611 m2)

First Floor: 5,478 sq ft (509 m2)

Total Accommodation (GIA) - 12,055 sq ft (1,120 m2)