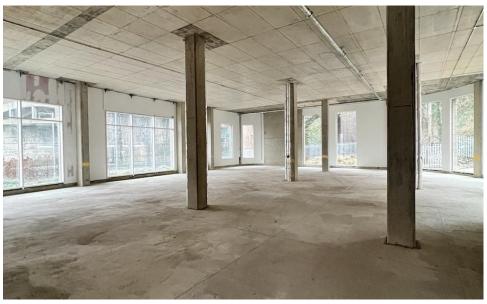

## Description

Newly established industrial/workshop space is available on the ground and first floors of this prime corner location within a new mixed-use development. The upper floors feature 380 purpose-built student accommodation units along with dedicated amenity spaces.

### Accommodation

A corner ground-floor entrance leading to an L-shaped, virtually open-plan area spanning two floors, arranged as follows:

Ground Floor: 6,577 sq ft (611 m2)

First Floor: 5,478 sq ft (509 m2)