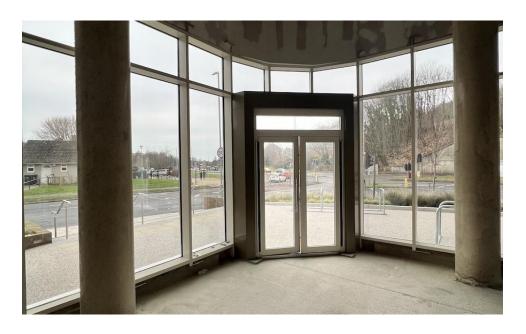

### Accommodation

A corner ground-floor entrance leading to an L-shaped, virtually open-plan area spanning two floors, arranged as follows:

Ground Floor: 6,577 sq ft (611 m2)

First Floor: 5,478 sq ft (509 m2)