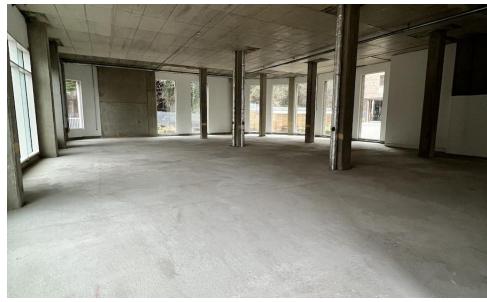

## Description

Newly established industrial/workshop space is available on the ground and first floors of this prime corner location within a new mixed-use development. The upper floors feature 380 purpose-built student accommodation units along with dedicated amenity spaces.

### Accommodation

A corner ground-floor entrance leading to an L-shaped, virtually open-plan area spanning two floors, arranged as follows:

Ground Floor: 6,577 sq ft (611 m2)

First Floor: 5,478 sq ft (509 m2)