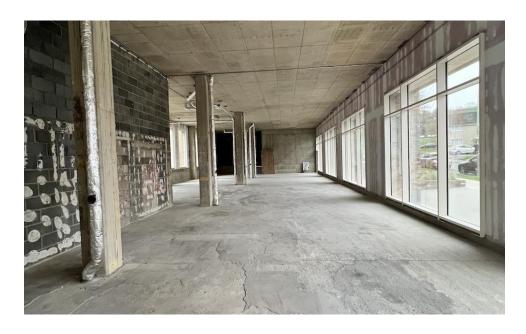

## Description

Newly established industrial/workshop space is available on the ground and first floors of this prime corner location within a new mixed-use development. The upper floors feature 380 purpose-built student accommodation units along with dedicated amenity spaces.

### Accommodation

A corner ground-floor entrance leading to an L-shaped, virtually open-plan area spanning two floors, arranged as follows:

Ground Floor: 6,577 sq ft (611 m2)

First Floor: 5,478 sq ft (509 m2)