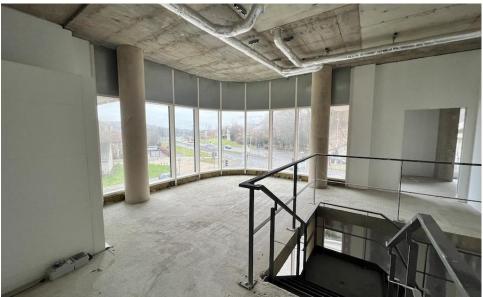

### Accommodation

A corner ground-floor entrance leading to an L-shaped, virtually open-plan area spanning two floors, arranged as follows:

Ground Floor: 6,577 sq ft (611 m2)

First Floor: 5,478 sq ft (509 m2)