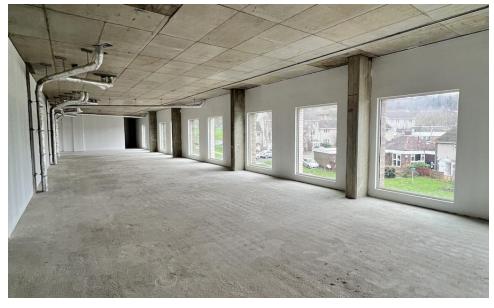

### Accommodation

A corner ground-floor entrance leading to an L-shaped, virtually open-plan area spanning two floors, arranged as follows:

Ground Floor: 6,577 sq ft (611 m2)

First Floor: 5,478 sq ft (509 m2)

Total Accommodation (GIA) - 12,055 sq ft (1,120 m2)