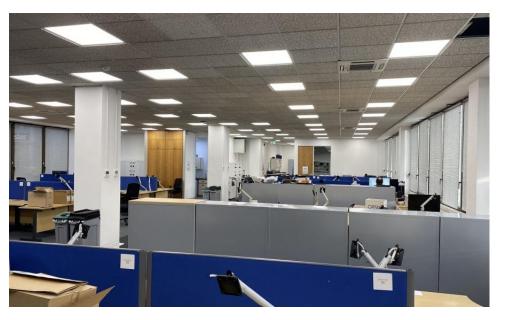

## Description

The available offices are situated on the ground floor. The suite is currently fully furnished and can be leased with or without the furniture and is immediately available. There is excellent floor to ceiling height with good naturel light and window blinds. In the ground floor reception there are 2 WCs plus access to other WCs on upper floors.

## **Amenities**

- Full access raised floors,
- Air conditioning / Kitchenette
- Suspended ceiling with inset LED lighting
- 9 car spaces
- 24 hour reception security