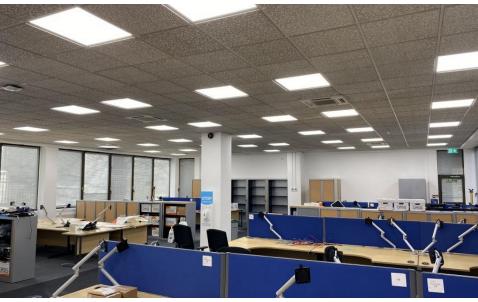

## Description

The available offices are situated on the ground floor. The suite is currently fully furnished and can be leased with or without the furniture and is immediately available. There is excellent floor to ceiling height with good naturel light and window blinds. In the ground floor reception there are 2 WCs plus access to other WCs on upper floors.

## **Amenities**

- Full access raised floors,
- Air conditioning / Kitchenette
- Suspended ceiling with inset LED lighting
- 9 car spaces
- 24 hour reception security