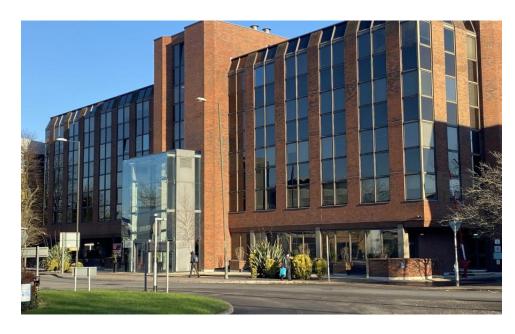

## Description

The available offices are situated on the ground floor. The suite is currently fully furnished and can be leased with or without the furniture and is immediately available. There is excellent floor to ceiling height with good naturel light and window blinds. In the ground floor reception there are 2 WCs plus access to other WCs on upper floors.

Externally there are 9 allocated car spaces. Access to the property is via the attractive modern glass atrium which leads into the ground floor reception area.