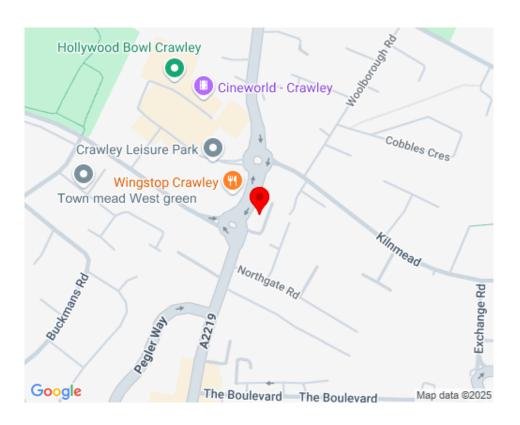

## LOCATION

The property occupies a prominent town centre location at the northern end of Crawley High Street. The town centre has plenty of retail and restaurant facilities within walking distance, together with the Leisure Park which is opposite the building (Wagamama, Starbucks, Subway, Five Guys, Nando's, Nuffield Gym etc). Crawley mainline railway station is within a 10 minute walk providing direct services to London Victoria (from 47 minutes) and London Bridge (from 52 minutes). The A23 is just ¼ of a mile distance.