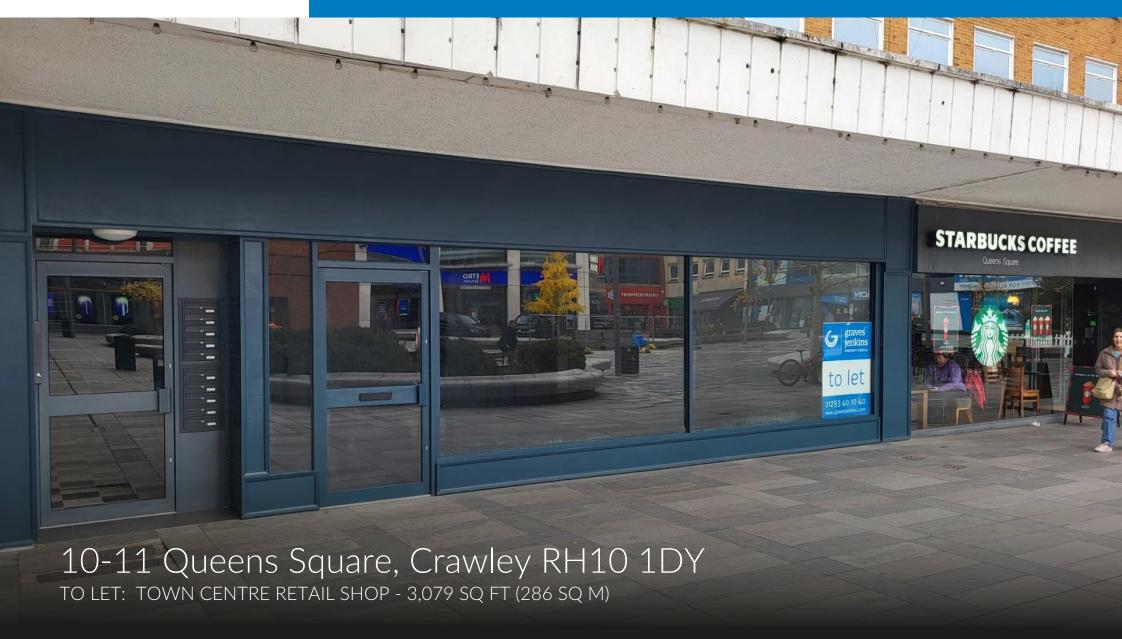

## LOCATION

The property occupies a excellent relatively central trading position within Queens Square. County Mall Shopping Centre and public car parks are close by and the bus and railway stations are within 400ms.

Queens Square and Queensway have recently benefitted from the completion of extensive refurbishment to the public realm including re-paving, landscaping and water feature/fountains. Nearby occupiers include Peacocks, Iceland, Costa Coffee, Marks & Spencer, New Look, Starbucks, Poundland, Decathlon and Greggs.

#### Accommodation

Approximate internal floor area:

Ground Floor Retail: 3,079 sq ft (286 sq m)