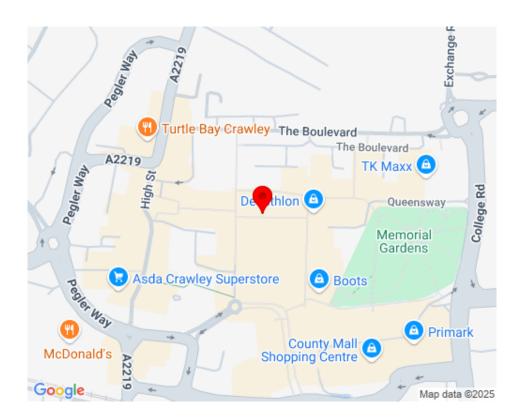

## LOCATION

The property occupies a excellent relatively central trading position within Queens Square. County Mall Shopping Centre and public car parks are close by and the bus and railway stations are within 400ms.

Queens Square and Queensway have recently benefitted from the completion of extensive refurbishment to the public realm including re-paving, landscaping and water feature/fountains. Nearby occupiers include Peacocks, Iceland, Costa Coffee, Marks & Spencer, New Look, Starbucks, Poundland, Decathlon and Greggs.