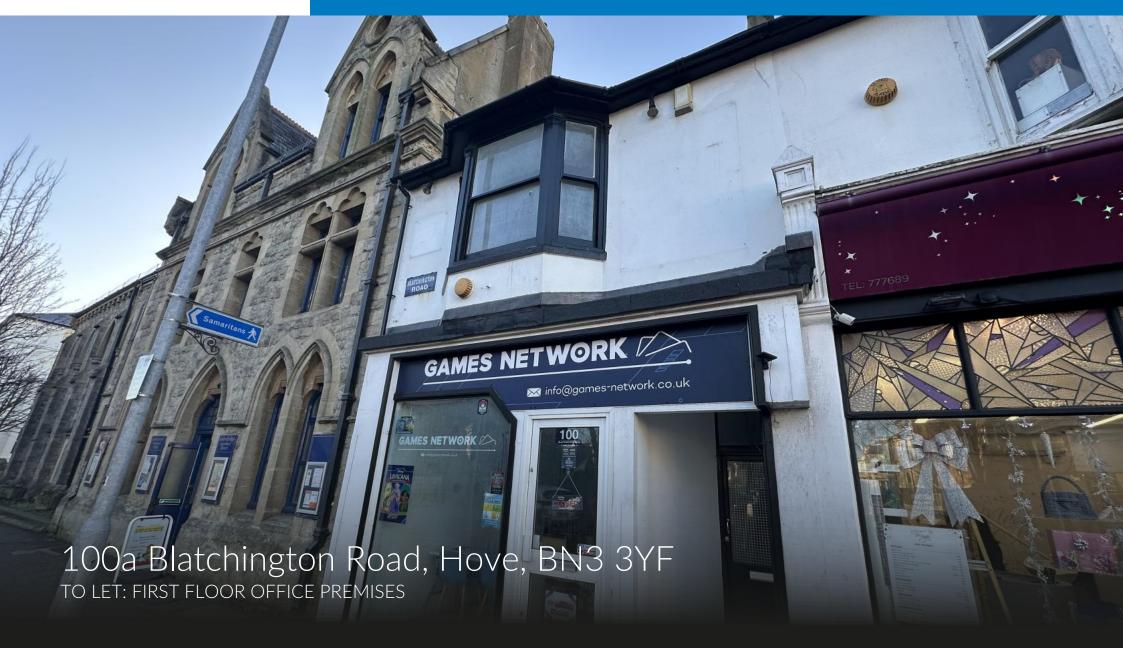

## LOCATION

Located on the vibrant south side of Blatchington Road, 100a enjoys a prime position in Hove's bustling commercial area. This highly sought-after location is surrounded by well-established businesses, including Tesco Superstore, The Co-operative Food, and Iceland, with George Street's thriving shopping hub and the amenities of Church Road just a short walk away.

## Description

This self-contained first-floor office unit has been recently refurbished, offering a bright and modern workspace. The property includes a convenient rear W/C facility and is ready for immediate occupation, making it an ideal choice for a wide range of businesses.

#### Accommodation

First-floor office premises, accessed from a self-contained ground floor entrance on Blatchington Road.

Total Accommodation (NIA): 271.23 sq ft (25.20 m2)

Lease

A new lease is available on flexible leasing terms.