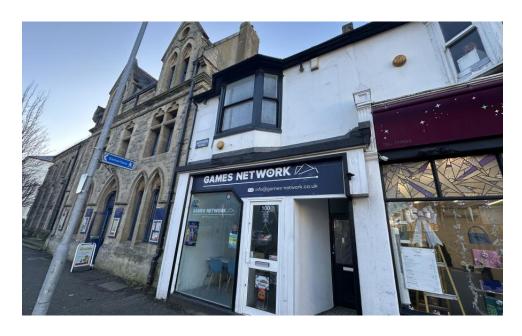

## LOCATION

Located on the vibrant south side of Blatchington Road, 100a enjoys a prime position in Hove's bustling commercial area. This highly sought-after location is surrounded by well-established businesses, including Tesco Superstore, The Co-operative Food, and Iceland, with George Street's thriving shopping hub and the amenities of Church Road just a short walk away.

## Description

This self-contained first-floor office unit has been recently refurbished, offering a bright and modern workspace. The property includes a convenient rear W/C facility and is ready for immediate occupation, making it an ideal choice for a wide range of businesses.

#### Accommodation

First-floor office premises, accessed from a self-contained ground floor entrance on Blatchington Road.

Total Accommodation (NIA): 271.23 sq ft (25.20 m2)

Lease

A new lease is available on flexible leasing terms.