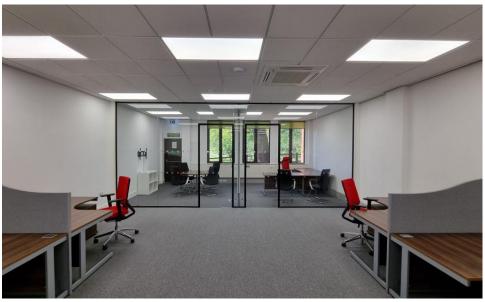

## Description

The premises comprise an open plan ground floor office suite in a modern mid-terrace two storey office building in the ever popular Amberley Court. The space is fitted with kitchen, carpeted floors, suspended ceilings, LED lighting, air conditioning and heating, and includes a private store room and allocated parking.

## **Amenities**

- Suspended ceilings
- LED lighting
- Air conditioning
- Kitchen newly fitted
- 5 car parking spaces
- Glazed partitioning
- High speed broadband available