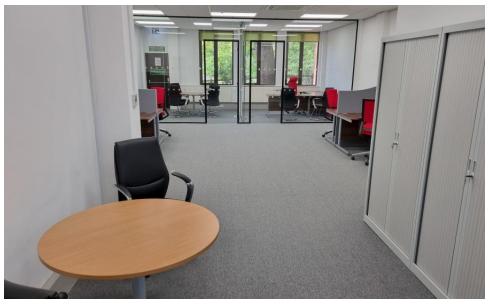

## Description

The premises comprise an open plan ground floor office suite in a modern mid-terrace two storey office building in the ever popular Amberley Court. The space is fitted with kitchen, carpeted floors, suspended ceilings, LED lighting, air conditioning and heating, and includes a private store room and allocated parking.

## **Amenities**

- Suspended ceilings
- LED lighting
- Air conditioning
- Kitchen newly fitted
- 5 car parking spaces
- Glazed partitioning
- High speed broadband available