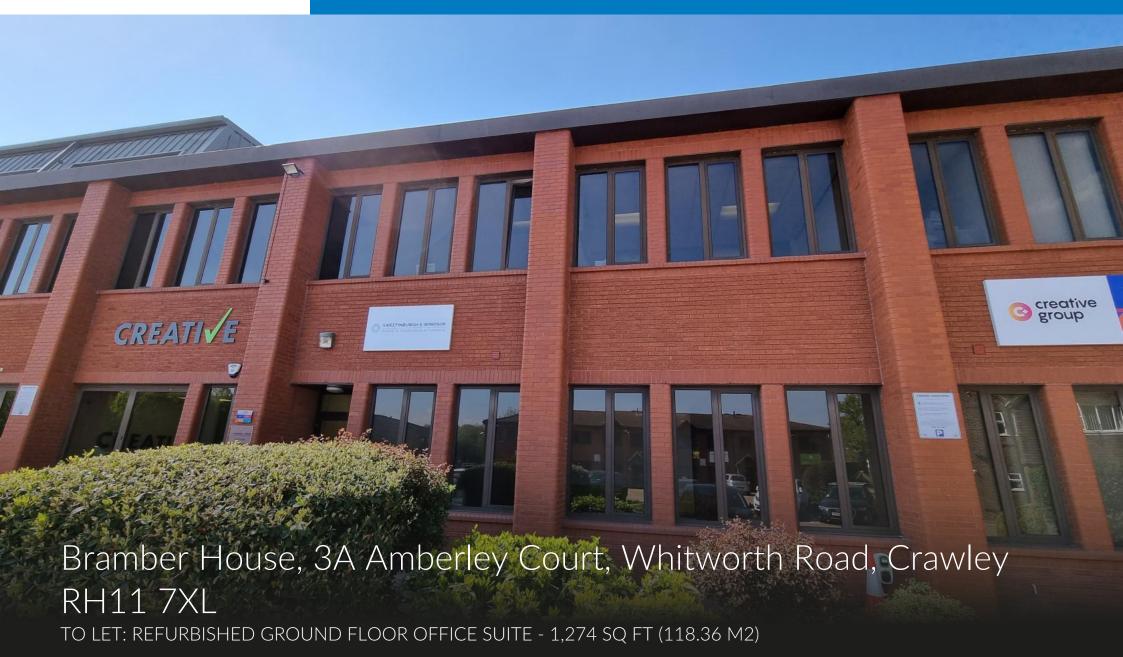

## Description

The premises comprise an open plan ground floor office suite in a modern mid-terrace two storey office building in the ever popular Amberley Court. The space is fitted with kitchen, carpeted floors, suspended ceilings, LED lighting, air conditioning and heating, and includes a private store room and allocated parking.

## Accommodation

The approximate net internal floor area is 1,274 sq ft (118.36 m2)