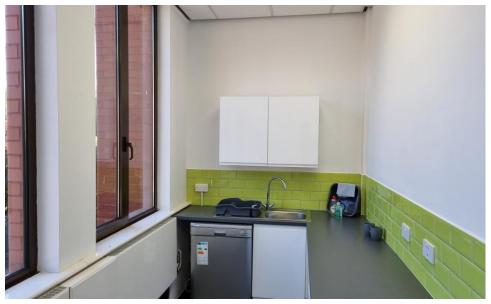

## Description

The premises comprise an open plan ground floor office suite in a modern mid-terrace two storey office building in the ever popular Amberley Court. The space is fitted with kitchen, carpeted floors, suspended ceilings, LED lighting, air conditioning and heating, and includes a private store room and allocated parking.

## **Amenities**

- Suspended ceilings
- LED lighting
- Air conditioning
- Kitchen newly fitted
- 5 car parking spaces
- Glazed partitioning
- High speed broadband available