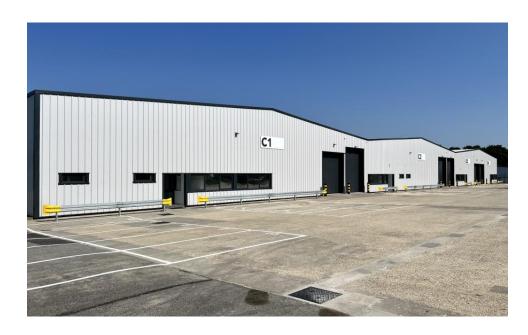

# LOCATION

Woolborough Lane is located off Gatwick Road, on the Manor Royal Business District.

Gatwick Airport is 1 mile to the north and the units benefit from excellent access to the M23 and M24 motorway networks.

## Accommodation

Unit C1 - NOW LET

W/H:13,386 sq ft (1,244 sq m) Office: 1,760 sq ft (164 sq m) Total: 15,146 sq ft (1,408 sq m)

Unit C2 - NOW LET

W/H: 14,350 sq ft (1,333 sq m) Office: 745 sq ft (69 sq m) Total: 15,095 sq ft (1,402 sq m)

Unit C3 - NOW LET

W/H: 6,777 sq ft (630 sq m) Office: 768 sq ft (71 sq m) Total: 7,545 sq ft (701 sq m)

Unit C4 - AVAILABLE

W/H: 6,811 sq ft (633 sq m) Office: 781 sq ft (72 sq m) Total: 7,592 sq ft (705 sq m)