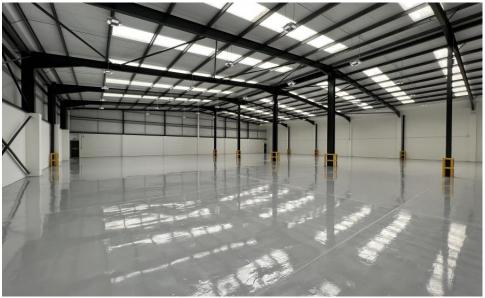

# Description

Industrial/warehouse accommodation of steel portal frame construction with clad elevations and roof. Unit benefits from electric loading doors, translucent roof lights, loading and parking.

There are ground floor offices and WC within the unit.

## Key Features

- Fully refurbished
- Electric loading doors
- 6m clear eaves height
- Excellent car parking
- EPC 'A'
- 2 EV charging points
- New showers