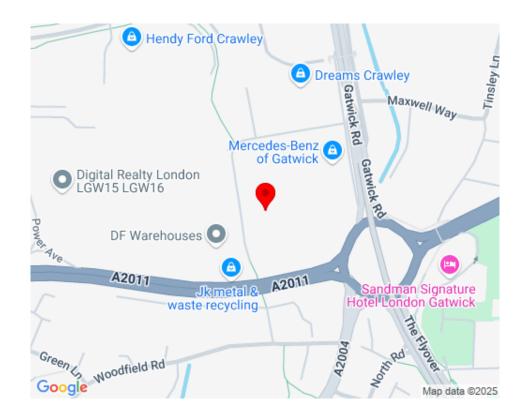

# LOCATION

Woolborough Lane is located off Gatwick Road, on the Manor Royal Business District.

Gatwick Airport is 1 mile to the north and the units benefit from excellent access to the M23 and M24 motorway networks.