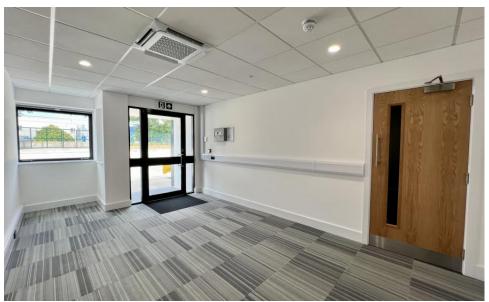

There are ground floor offices and WC within the unit.

## Key Features

- Fully refurbished
- Electric loading doors
- 6m clear eaves height
- Excellent car parking
- EPC 'A'
- 2 EV charging points
- New showers