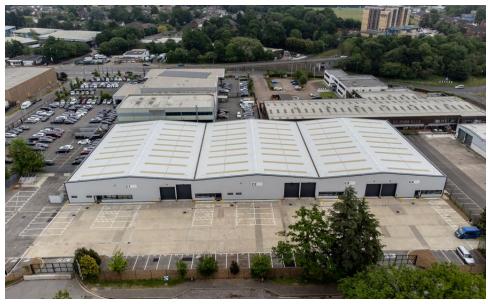

# LOCATION

Woolborough Lane is located off Gatwick Road, on the Manor Royal Business District.

Gatwick Airport is 1 mile to the north and the units benefit from excellent access to the M23 and M24 motorway networks.

# Description

Industrial/warehouse accommodation of steel portal frame construction with clad elevations and roof. Unit benefits from electric loading doors, translucent roof lights, loading and parking.

## Accommodation

Unit C1 - NOW LET

W/H:13,386 sq ft (1,244 sq m) Office: 1,760 sq ft (164 sq m) Total: 15,146 sq ft (1,408 sq m)

Unit C2 - NOW LET

W/H: 14,350 sq ft (1,333 sq m) Office: 745 sq ft (69 sq m) Total: 15,095 sq ft (1,402 sq m)

Unit C3 - NOW LET

W/H: 6,777 sq ft (630 sq m) Office: 768 sq ft (71 sq m) Total: 7,545 sq ft (701 sq m)

Unit C4 - AVAILABLE

W/H: 6,811 sq ft (633 sq m) Office: 781 sq ft (72 sq m) Total: 7,592 sq ft (705 sq m)

**Overall Total** 

W/H: 41,324 sq ft (3,839 sq m) Office: 4,054 sq ft (377 sq m) Total: 45,378 sq ft (4,216 sq m)