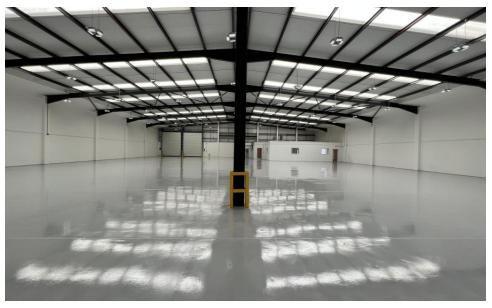

# Description

Industrial/warehouse accommodation of steel portal frame construction with clad elevations and roof. Unit benefits from electric loading doors, translucent roof lights, loading and parking.

## Key Features

- Fully refurbished
- Electric loading doors
- 6m clear eaves height
- Excellent car parking
- EPC 'A'
- 2 EV charging points
- New showers