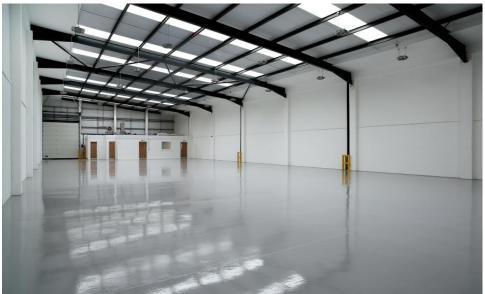

# Description

Industrial/warehouse accommodation of steel portal frame construction with clad elevations and roof. Unit benefits from electric loading doors, translucent roof lights, loading and parking.

## Key Features

- Fully refurbished
- Electric loading doors
- 6m clear eaves height
- Excellent car parking
- EPC 'A'
- 2 EV charging points
- New showers