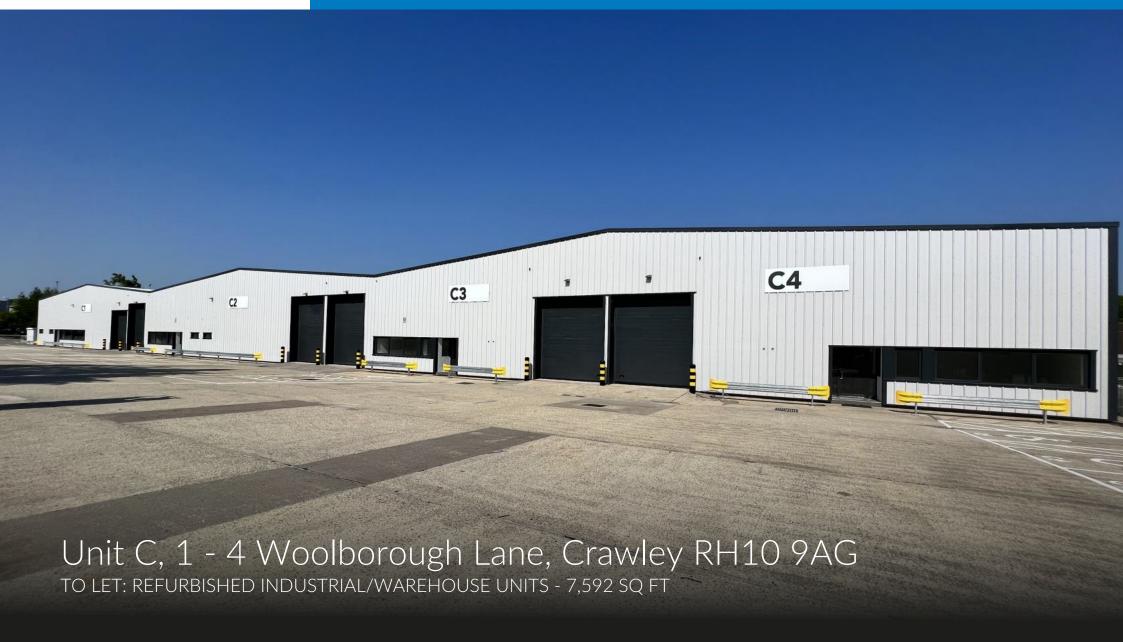

# Description

Industrial/warehouse accommodation of steel portal frame construction with clad elevations and roof. Unit benefits from electric loading doors, translucent roof lights, loading and parking.

## Key Features

- Fully refurbished
- Electric loading doors
- 6m clear eaves height
- Excellent car parking
- EPC 'A'
- 2 EV charging points
- New showers

Unit C3 - NOW LET

W/H: 6,777 sq ft (630 sq m) Office: 768 sq ft (71 sq m) Total: 7,545 sq ft (701 sq m)

Unit C4 - AVAILABLE

W/H: 6,811 sq ft (633 sq m) Office: 781 sq ft (72 sq m) Total: 7,592 sq ft (705 sq m)