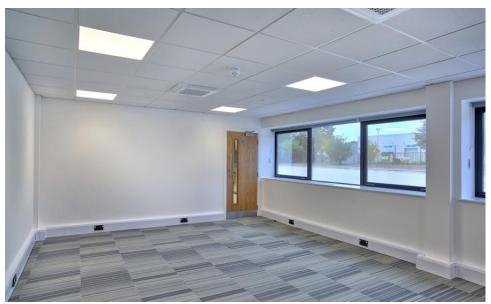

There are ground floor offices and WC within the unit.

## Key Features

- Fully refurbished
- Electric loading doors
- 6m clear eaves height
- Excellent car parking
- EPC 'A'
- 2 EV charging points
- New showers