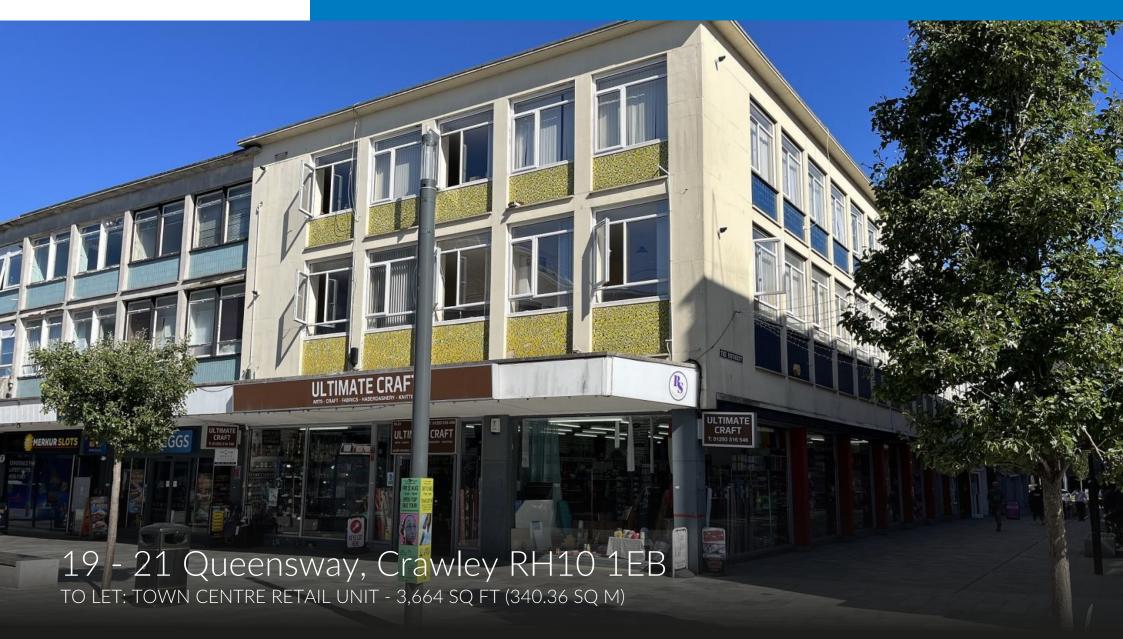

# LOCATION

The property occupies a excellent trading position on the corner of Queensway and The Pavement, opposite Marks & Spencer and close to Queens Square and County Mall Shopping Centre. Public car parks are close by and the bus and railway stations are within 400ms.

#### Description

A ground floor retail unit with extensive return frontage to The Pavement, which links The Boulevard and Queensway/Queens Square.

#### Accommodation

The internal floor area is approximately 3,664 sq ft (340.36 sq m)