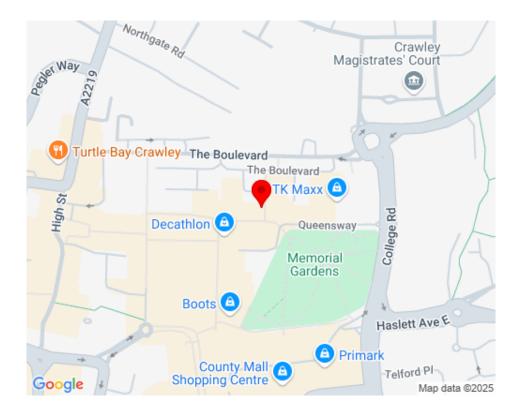

# LOCATION

The property occupies a excellent trading position on the corner of Queensway and The Pavement, opposite Marks & Spencer and close to Queens Square and County Mall Shopping Centre. Public car parks are close by and the bus and railway stations are within 400ms.

Queens Square and Queensway have recently benefitted from the completion of a major refurbishment of the public realm, which have greatly enhanced the local area.

Located in the heart of the Gatwick Diamond, Crawley is a vibrant and growing town situated equi distant between London and Brighton with a current population of approximately 106,000, extending to over 160,000 persons within a 10kms radius.