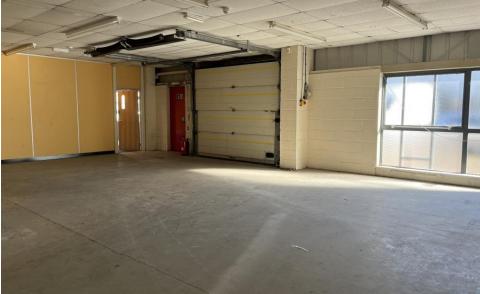

## Description

Unit 3B Metro Centre comprises a two storey business unit primarily arranged as offices on both levels. There is a loading door to the rear providing internal access to a small storage area. The unit benefits from around 9 car spaces plus the loading bay. The unit requires some redecoration. The unit requires some redecoration and repair.