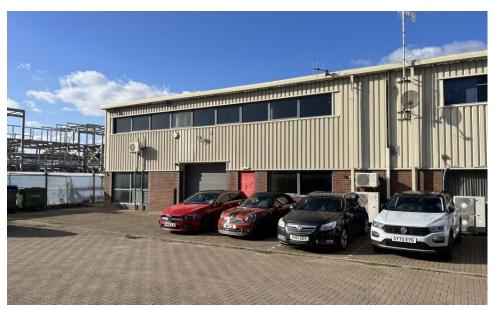

## Description

Unit 3B Metro Centre comprises a two storey business unit primarily arranged as offices on both levels. There is a loading door to the rear providing internal access to a small storage area. The unit benefits from around 9 car spaces plus the loading bay. The unit requires some redecoration. The unit requires some redecoration and repair.