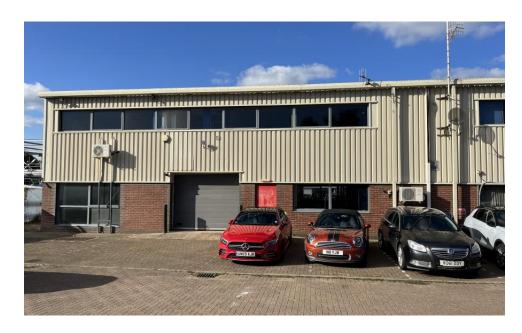

# LOCATION

The property is situated within a multi-occupied well established Business Estate of around 24 units. Located just off the Balcombe Road and a short walk from the town centre and mainline railway station.

## Description

Unit 3B Metro Centre comprises a two storey business unit primarily arranged as offices on both levels. There is a loading door to the rear providing internal access to a small storage area. The unit benefits from around 9 car spaces plus the loading bay. The unit requires some redecoration. The unit requires some redecoration and repair.