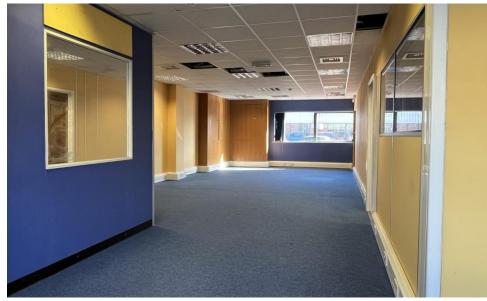

## Description

Unit 3B Metro Centre comprises a two storey business unit primarily arranged as offices on both levels. There is a loading door to the rear providing internal access to a small storage area. The unit benefits from around 9 car spaces plus the loading bay. The unit requires some redecoration. The unit requires some redecoration and repair.