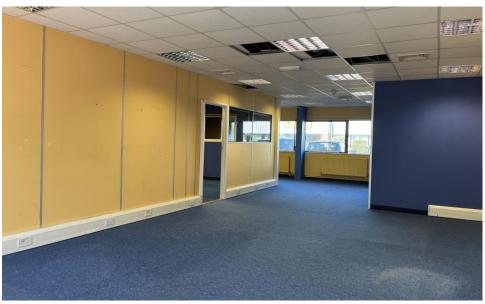

## Description

Unit 3B Metro Centre comprises a two storey business unit primarily arranged as offices on both levels. There is a loading door to the rear providing internal access to a small storage area. The unit benefits from around 9 car spaces plus the loading bay. The unit requires some redecoration. The unit requires some redecoration and repair.