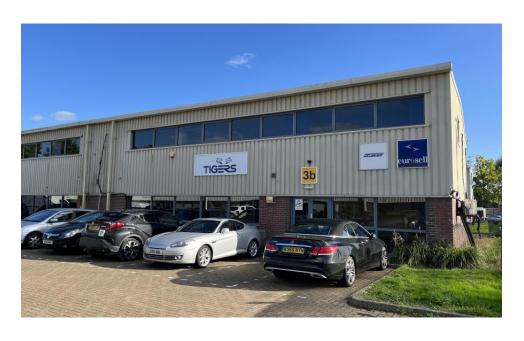

## Description

Unit 3B Metro Centre comprises a two storey business unit primarily arranged as offices on both levels. There is a loading door to the rear providing internal access to a small storage area. The unit benefits from around 9 car spaces plus the loading bay. The unit requires some redecoration. The unit requires some redecoration and repair.