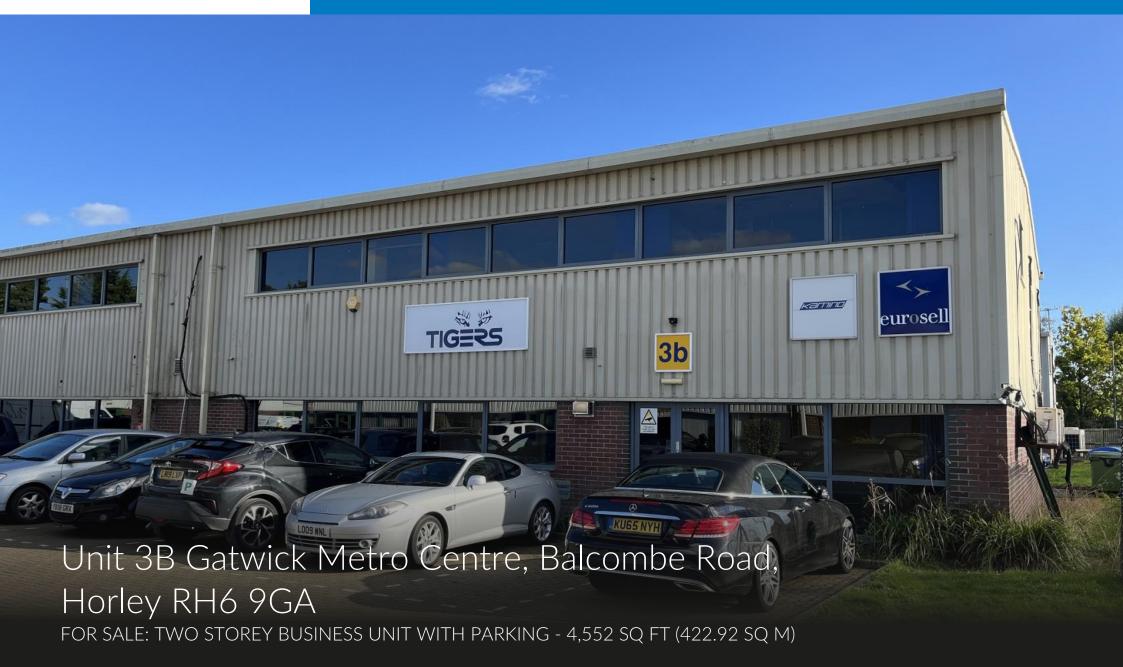

## Description

Unit 3B Metro Centre comprises a two storey business unit primarily arranged as offices on both levels. There is a loading door to the rear providing internal access to a small storage area. The unit benefits from around 9 car spaces plus the loading bay. The unit requires some redecoration. The unit requires some redecoration and repair.

#### Accommodation

**Ground Floor:** 2,276 sq ft (211.46 sq m) **First Floor:** 2,276 sq ft (211.46 sq m)

Total Gross Internal Area: 4,552 sq ft (422.92 sq m)