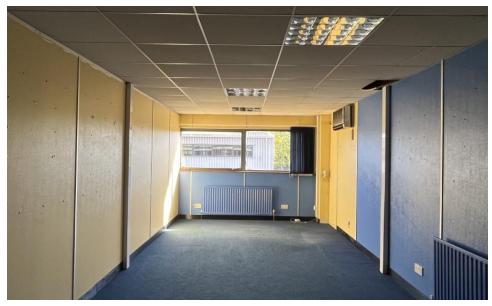

## Description

Unit 3B Metro Centre comprises a two storey business unit primarily arranged as offices on both levels. There is a loading door to the rear providing internal access to a small storage area. The unit benefits from around 9 car spaces plus the loading bay. The unit requires some redecoration. The unit requires some redecoration and repair.