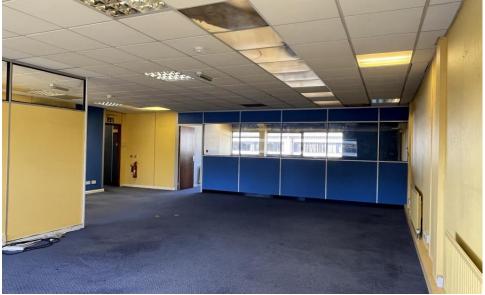

## Description

Unit 3B Metro Centre comprises a two storey business unit primarily arranged as offices on both levels. There is a loading door to the rear providing internal access to a small storage area. The unit benefits from around 9 car spaces plus the loading bay. The unit requires some redecoration. The unit requires some redecoration and repair.