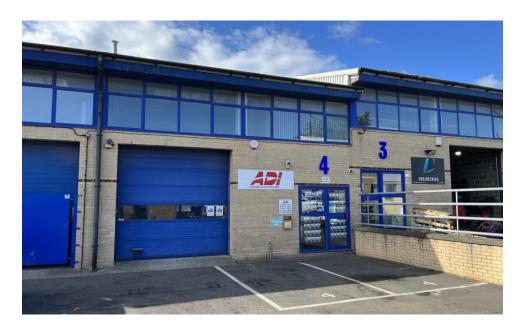

## Description

A mid-terrace industrial/warehouse unit, comprising tradecounter'/office to the front and a mezzanine floor fitted.

## **Key Features**

- 3 phase electricity supply/Gas supply
- Double glazed windows
- Up & over loading door / Loading area
- 2 parking spaces
- Excellent eaves height