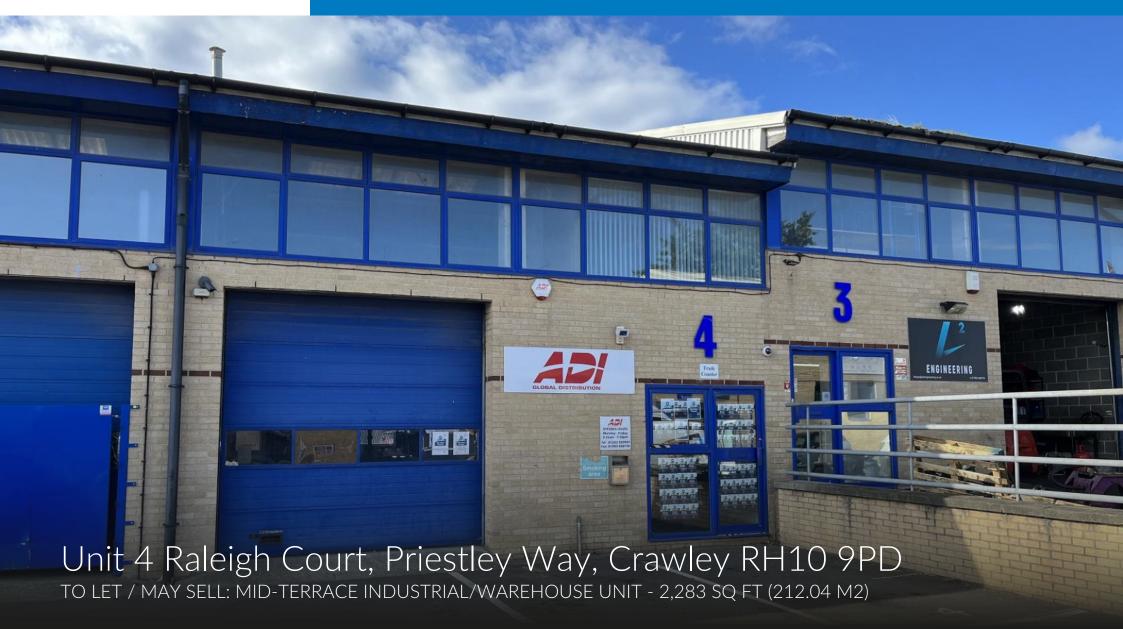

## Description

A mid-terrace industrial/warehouse unit, comprising tradecounter'/office to the front and a mezzanine floor fitted.

## **Key Features**

- 3 phase electricity supply/Gas supply
- Double glazed windows
- Up & over loading door / Loading area
- 2 parking spaces
- Excellent eaves height

#### Accommodation

The gross internal floor area is approximately as follows:

**Ground Floor:** 1,218 sq ft (113.13 m2)

Mezzanine (storage): 1,065 sq ft (98.91 m2)

Total: 2,283 sq ft (212.04 m2)