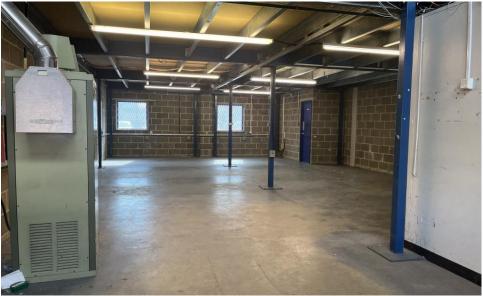

## Description

A mid-terrace industrial/warehouse unit, comprising tradecounter'/office to the front and a mezzanine floor fitted.

#### Accommodation

The gross internal floor area is approximately as follows:

**Ground Floor:** 1,218 sq ft (113.13 m2)

Mezzanine (storage): 1,065 sq ft (98.91 m2)

Total: 2,283 sq ft (212.04 m2)