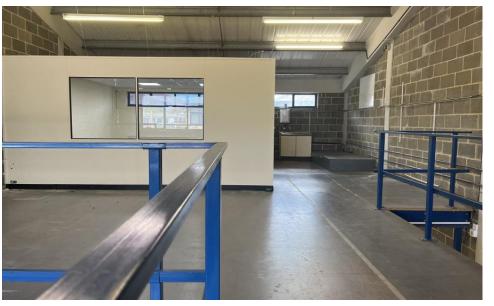

## Description

A mid-terrace industrial/warehouse unit, comprising tradecounter'/office to the front and a mezzanine floor fitted.

#### Accommodation

The gross internal floor area is approximately as follows:

**Ground Floor:** 1,218 sq ft (113.13 m2)

Mezzanine (storage): 1,065 sq ft (98.91 m2)

Total: 2,283 sq ft (212.04 m2)