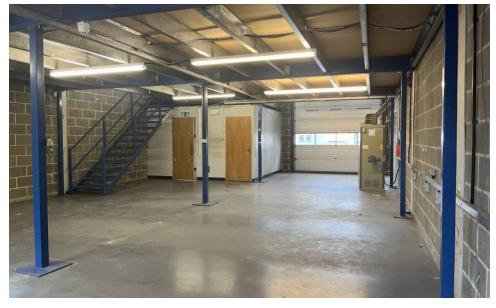

## Description

A mid-terrace industrial/warehouse unit, comprising tradecounter'/office to the front and a mezzanine floor fitted.

#### Accommodation

The gross internal floor area is approximately as follows:

**Ground Floor:** 1,218 sq ft (113.13 m2)

Mezzanine (storage): 1,065 sq ft (98.91 m2)

Total: 2,283 sq ft (212.04 m2)