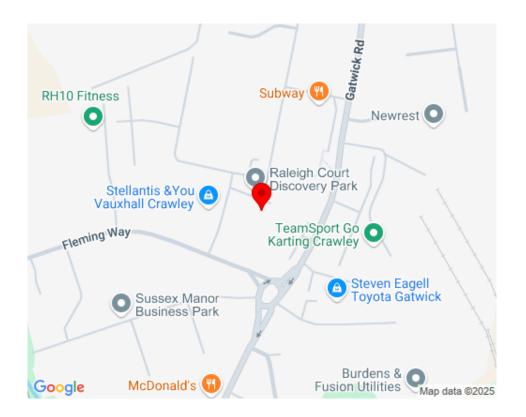

# LOCATION

The property is situated on an established Estate of 18 relatively similar units located in the heart of Crawley's Manor Royal Business District.

Transport links are excellent with Three Bridges railway station only 2km to the south, the M23 (Junction 10) located approximately 2km to the south east proving easy access to the M25 and Gatwick approximately 3km to the north.

Located in the heart of the Gatwick Diamond, Crawley is a vibrant and growing town situated equidistant between London and Brighton with a current population of approximately 106,000, extending to over 160,000 persons within a 10kms radius. Gatwick Airport, the second busiest airport in the UK, is located within easy reach just to the north of Crawley.