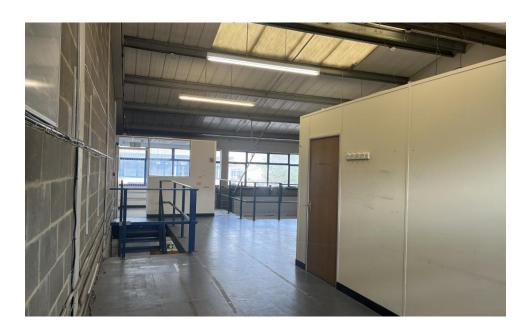

## Description

A mid-terrace industrial/warehouse unit, comprising tradecounter'/office to the front and a mezzanine floor fitted.

#### Accommodation

The gross internal floor area is approximately as follows:

**Ground Floor:** 1,218 sq ft (113.13 m2)

Mezzanine (storage): 1,065 sq ft (98.91 m2)

Total: 2,283 sq ft (212.04 m2)