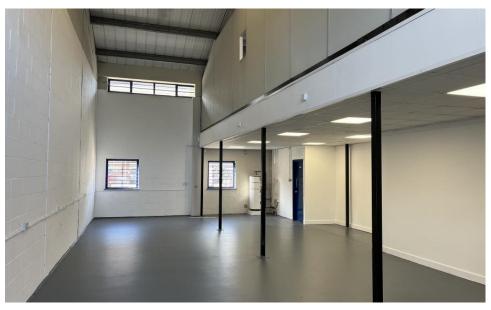

## Description

A mid-terrace industrial/warehouse unit, comprising ground floor workshop warehouse space with an office to the front and a part mezzanine installed which has been fitted out as offices.

### Accommodation

The gross internal floor area is approximately as follows:

Ground Floor: 1,232 sq ft (114.51 m2) Mezzanine (offices): 633 sq ft (58.82 m2)

Total: 1,865 sq ft (173.33 m2)