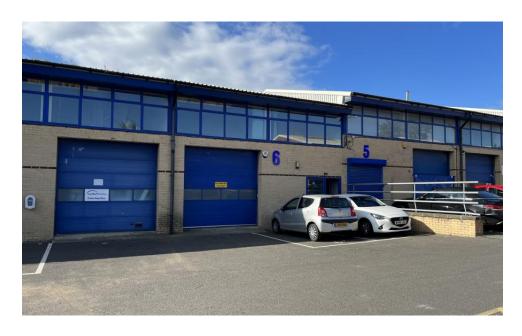

# LOCATION

The property is situated on an established Estate of 18 relatively similar units located in the heart of Crawley's Manor Royal Business District

Transport links are excellent with Three Bridges railway station only 2km to the south, the M23 (Junction 10) located approximately 2km to the south east proving easy access to the M25 and Gatwick approximately 3km to the north.

## Description

A mid-terrace industrial/warehouse unit, comprising ground floor workshop warehouse space with an office to the front and a part mezzanine installed which has been fitted out as offices.