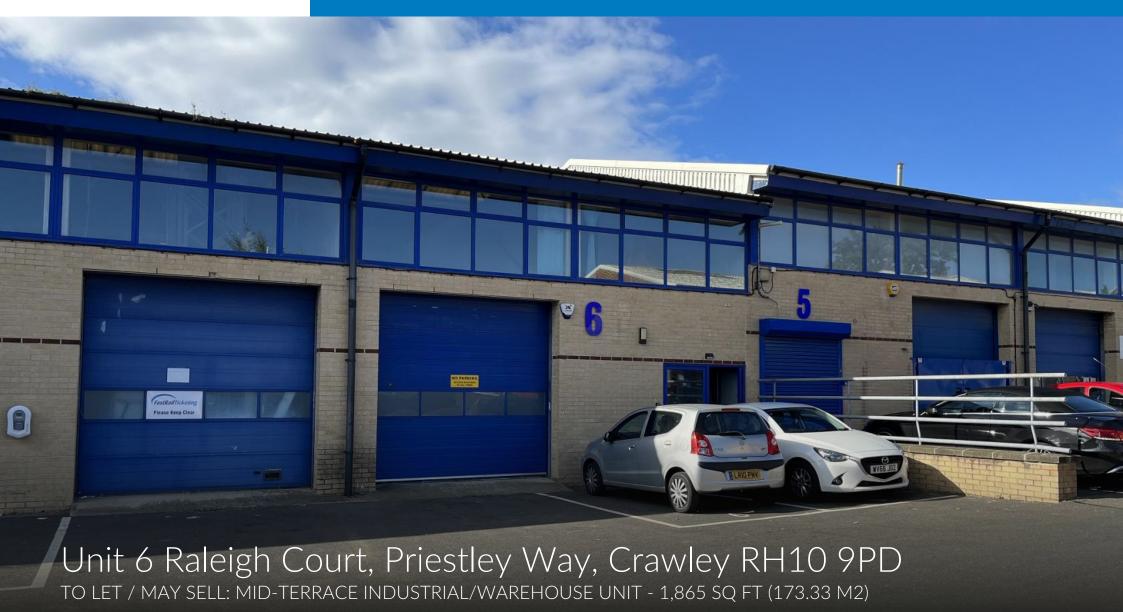

## Description

A mid-terrace industrial/warehouse unit, comprising ground floor workshop warehouse space with an office to the front and a part mezzanine installed which has been fitted out as offices.

## Key Features

- 3 phase electricity supply/Gas supply
- Double glazed windows
- Up & over loading door
- Loading area
- 2 parking spaces
- Excellent eaves height