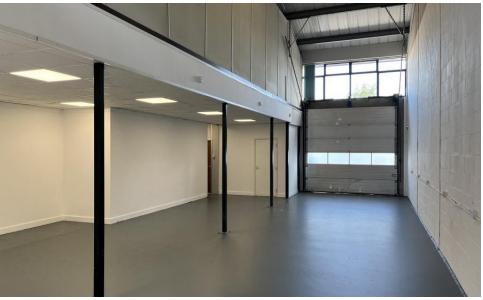

## Description

A mid-terrace industrial/warehouse unit, comprising ground floor workshop warehouse space with an office to the front and a part mezzanine installed which has been fitted out as offices.

### Accommodation

The gross internal floor area is approximately as follows:

Ground Floor: 1,232 sq ft (114.51 m2) Mezzanine (offices): 633 sq ft (58.82 m2)

Total: 1,865 sq ft (173.33 m2)