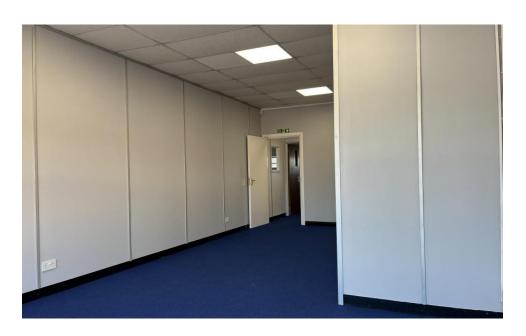

## Description

A mid-terrace industrial/warehouse unit, comprising ground floor workshop warehouse space with an office to the front and a part mezzanine installed which has been fitted out as offices.

### Accommodation

The gross internal floor area is approximately as follows:

Ground Floor: 1,232 sq ft (114.51 m2) Mezzanine (offices): 633 sq ft (58.82 m2)

Total: 1,865 sq ft (173.33 m2)