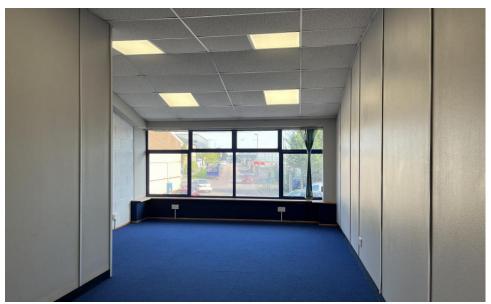

## Description

A mid-terrace industrial/warehouse unit, comprising ground floor workshop warehouse space with an office to the front and a part mezzanine installed which has been fitted out as offices.

### Accommodation

The gross internal floor area is approximately as follows:

Ground Floor: 1,232 sq ft (114.51 m2) Mezzanine (offices): 633 sq ft (58.82 m2)

Total: 1,865 sq ft (173.33 m2)