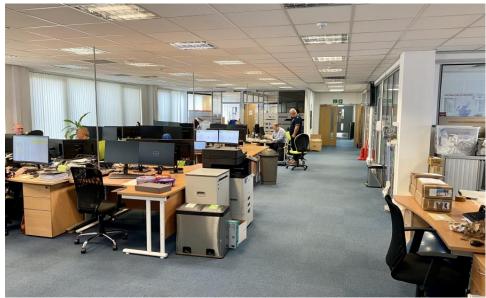

### Description

The property comprises a modern detached three storey brick built office building. There is a wide array of newly fitted offices which was completed in February, offices are tailored to fit companies between 1 person all the way up to teams of 20. A reception area is provided on the ground floor along with a passenger lift to all floors. There is access at any time, day or night, seven days a week via a swipe card system. A large car park is available at the rear of the building.