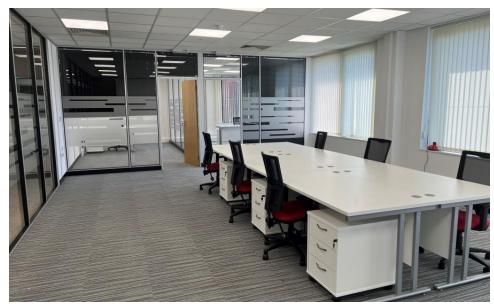

### Description

The property comprises a modern detached three storey brick built office building. There is a wide array of newly fitted offices which was completed in February, offices are tailored to fit companies between 1 person all the way up to teams of 20. A reception area is provided on the ground floor along with a passenger lift to all floors. There is access at any time, day or night, seven days a week via a swipe card system. A large car park is available at the rear of the building.

### Key Features

- Established business location just off A23
- Immediately adjacent to Gatwick Airport
- Offices ready for occupation
- Recently installed EV charger for use by tenants