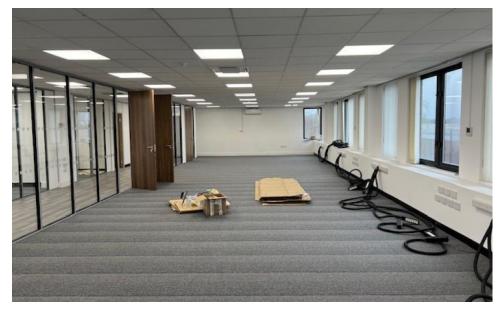

### Description

The property comprises a modern detached three storey brick built office building. There is a wide array of newly fitted offices which was completed in February, offices are tailored to fit companies between 1 person all the way up to teams of 20. A reception area is provided on the ground floor along with a passenger lift to all floors. There is access at any time, day or night, seven days a week via a swipe card system. A large car park is available at the rear of the building.

### Key Features

- Established business location just off A23
- Immediately adjacent to Gatwick Airport
- Offices ready for occupation
- Recently installed EV charger for use by tenants