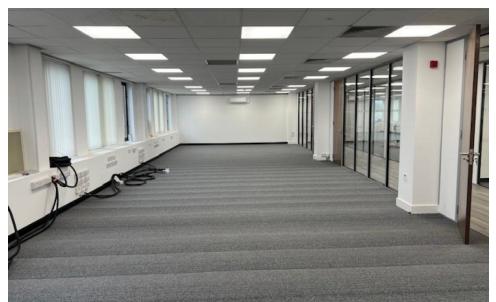

### Description

The property comprises a modern detached three storey brick built office building. There is a wide array of newly fitted offices which was completed in February, offices are tailored to fit companies between 1 person all the way up to teams of 20. A reception area is provided on the ground floor along with a passenger lift to all floors. There is access at any time, day or night, seven days a week via a swipe card system. A large car park is available at the rear of the building.

### Key Features

- Established business location just off A23
- Immediately adjacent to Gatwick Airport
- Offices ready for occupation
- Recently installed EV charger for use by tenants