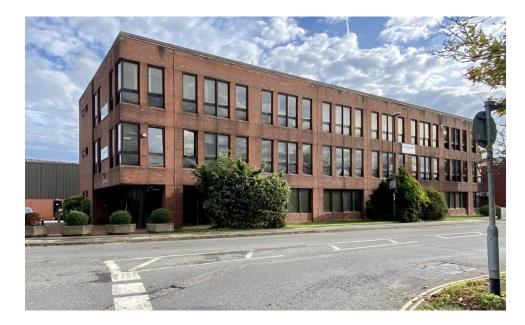

### Description

The property comprises a modern detached three storey brick built office building. There is a wide array of newly fitted offices which was completed in February, offices are tailored to fit companies between 1 person all the way up to teams of 20. A reception area is provided on the ground floor along with a passenger lift to all floors. There is access at any time, day or night, seven days a week via a swipe card system. A large car park is available at the rear of the building.

### Key Features

- Established business location just off A23
- Immediately adjacent to Gatwick Airport
- Offices ready for occupation
- Recently installed EV charger for use by tenants