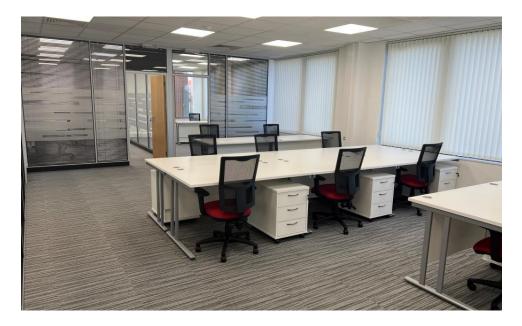

### Description

The property comprises a modern detached three storey brick built office building. There is a wide array of newly fitted offices which was completed in February, offices are tailored to fit companies between 1 person all the way up to teams of 20. A reception area is provided on the ground floor along with a passenger lift to all floors. There is access at any time, day or night, seven days a week via a swipe card system. A large car park is available at the rear of the building.