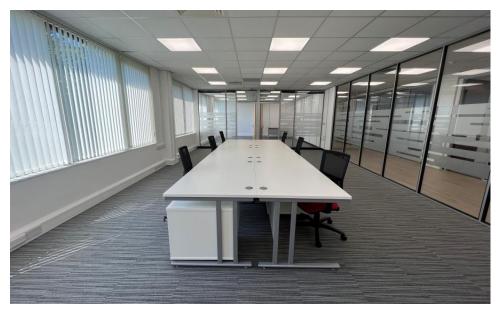

### Description

The property comprises a modern detached three storey brick built office building. There is a wide array of newly fitted offices which was completed in February, offices are tailored to fit companies between 1 person all the way up to teams of 20. A reception area is provided on the ground floor along with a passenger lift to all floors. There is access at any time, day or night, seven days a week via a swipe card system. A large car park is available at the rear of the building.