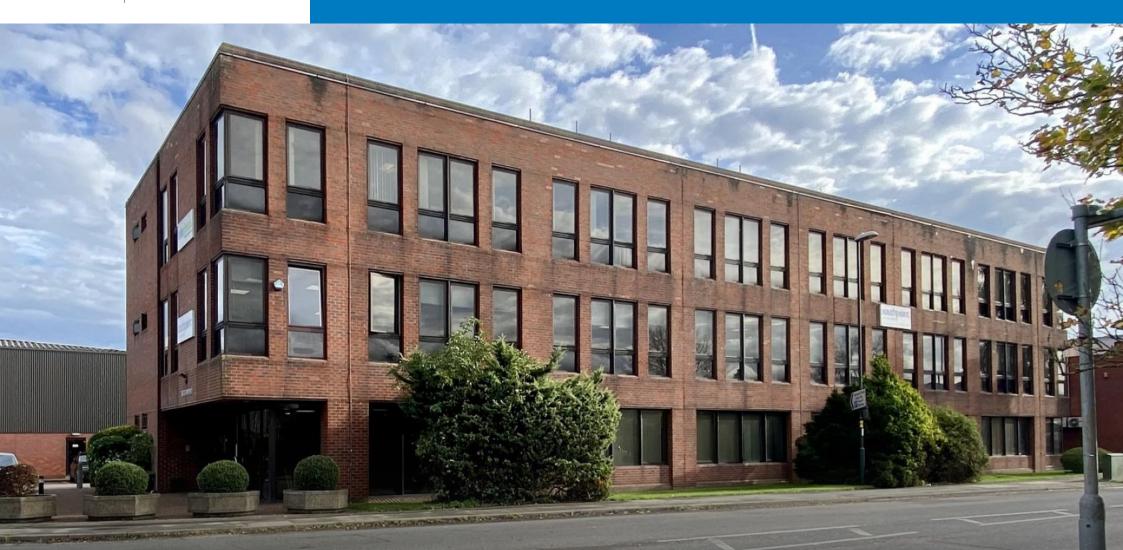

### Description

The property comprises a modern detached three storey brick built office building. There is a wide array of newly fitted offices which was completed in February, offices are tailored to fit companies between 1 person all the way up to teams of 20. A reception area is provided on the ground floor along with a passenger lift to all floors. There is access at any time, day or night, seven days a week via a swipe card system. A large car park is available at the rear of the building.

### Key Features

- Established business location just off A23
- Immediately adjacent to Gatwick Airport
- Offices ready for occupation
- Recently installed EV charger for use by tenants