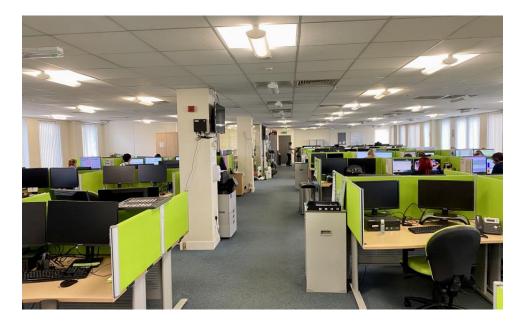

### Description

The property comprises a modern detached three storey brick built office building. There is a wide array of newly fitted offices which was completed in February, offices are tailored to fit companies between 1 person all the way up to teams of 20. A reception area is provided on the ground floor along with a passenger lift to all floors. There is access at any time, day or night, seven days a week via a swipe card system. A large car park is available at the rear of the building.

### Key Features

- Established business location just off A23
- Immediately adjacent to Gatwick Airport
- Offices ready for occupation
- Recently installed EV charger for use by tenants