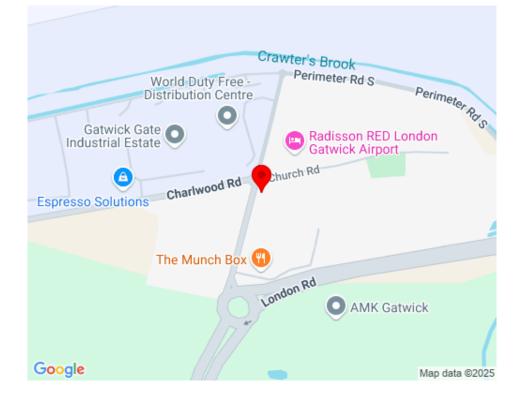

# LOCATION

The subject property is located at Lowfield Heath just off the A23 dual carriageway which is situated at the northern end of the Manor Royal Business District and immediately to the south of the London Gatwick Airport perimeter.

There is swift access via the A23/M23 to J9 (Gatwick Airport) just 4.5 miles.

For exact location use postcode RH11 OPR.