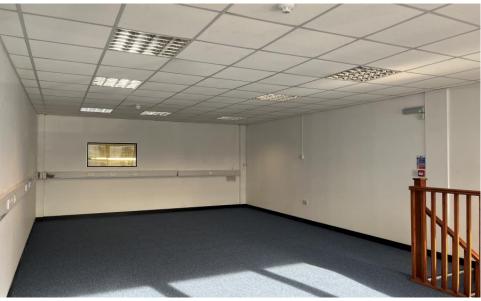

First floor comprises an open plan office area. The ground floor accommodation includes an internal partitioned office/ancillary area with kitchenette, separate male & female (disabled) WC's are also located on the ground floor.