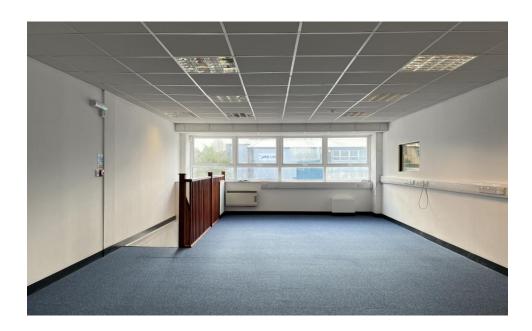

First floor comprises an open plan office area. The ground floor accommodation includes an internal partitioned office/ancillary area with kitchenette, separate male & female (disabled) WC's are also located on the ground floor.