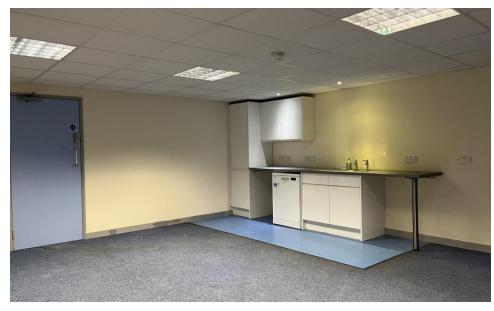

First floor comprises an open plan office area. The ground floor accommodation includes an internal partitioned office/ancillary area with kitchenette, separate male & female (disabled) WC's are also located on the ground floor.