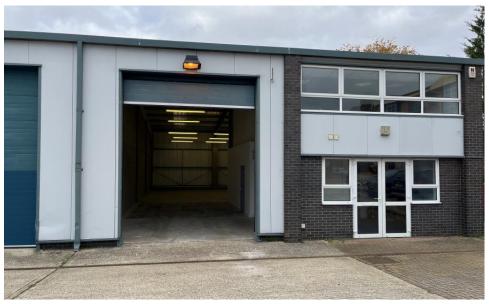

## Description

The property comprises a well presented modern semi-detached light industrial/warehouse unit of steel portal frame construction with mostly metal profile wall cladding under a metal profile dual pitched roof incorporating rooflights.

#### **Amenities**

- Large roller shutter door
- 3-phase power
- 4.66 minimum eaves height
- Excellent road links to A23/M23
- 4 car parking spaces & loading