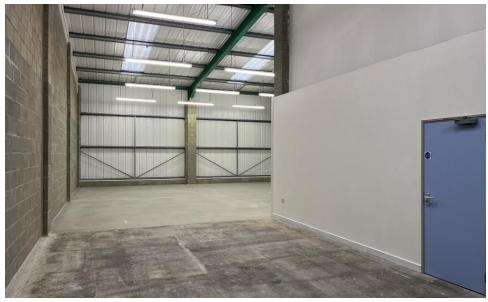

## Description

The property comprises a well presented modern semi-detached light industrial/warehouse unit of steel portal frame construction with mostly metal profile wall cladding under a metal profile dual pitched roof incorporating rooflights.

### Accommodation

The approximate gross internal floor areas are:

Ground floor production/warehouse: 2,531 sq ft (235.14 m2)

First floor offices: 594 sq ft (55.18 m2)

Total: 3,125 sq ft (290.32 m2)