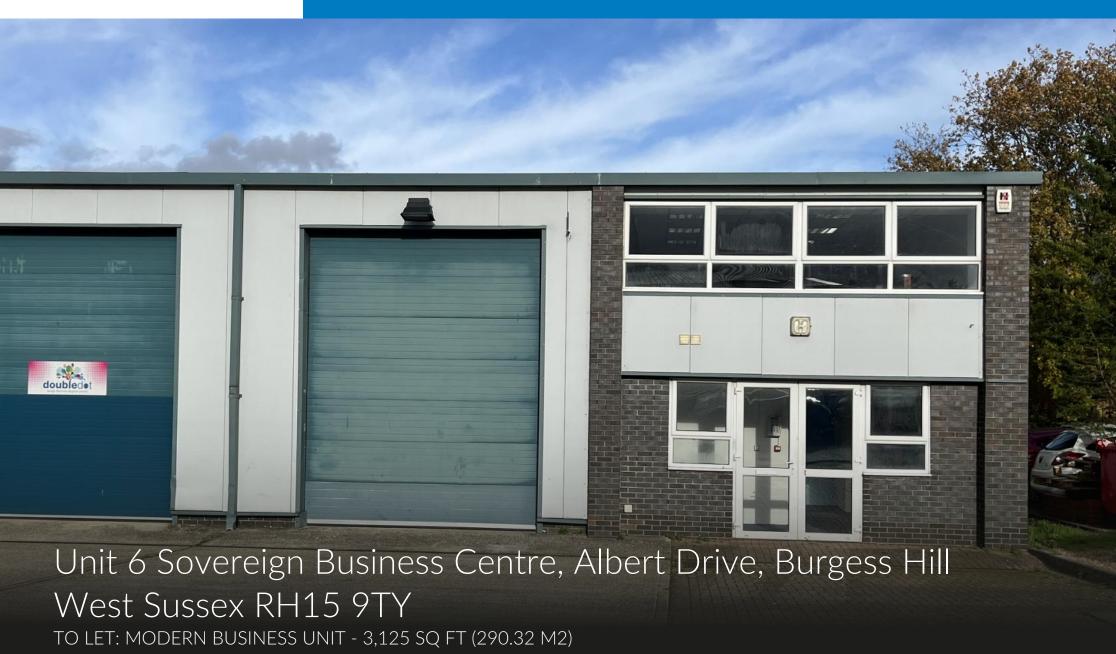

## Description

The property comprises a well presented modern semi-detached light industrial/warehouse unit of steel portal frame construction with mostly metal profile wall cladding under a metal profile dual pitched roof incorporating rooflights.

### Accommodation

The approximate gross internal floor areas are:

Ground floor production/warehouse: 2,531 sq ft (235.14 m2)

First floor offices: 594 sq ft (55.18 m2)

Total: 3,125 sq ft (290.32 m2)

#### **Amenities**

- Large roller shutter door
- 3-phase power
- 4.66 minimum eaves height
- Excellent road links to A23/M23
- 4 car parking spaces & loading