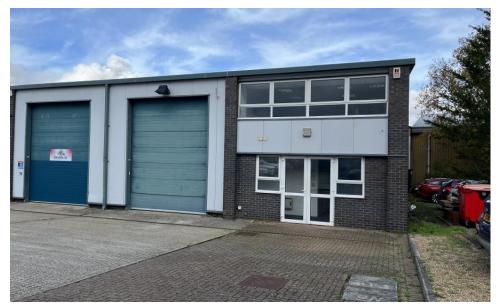

## Description

The property comprises a well presented modern semi-detached light industrial/warehouse unit of steel portal frame construction with mostly metal profile wall cladding under a metal profile dual pitched roof incorporating rooflights.

#### External

Front loading area and at least 4 car parking spaces.

#### **Amenities**

- Large roller shutter door
- 3-phase power
- 4.66 minimum eaves height
- Excellent road links to A23/M23
- 4 car parking spaces & loading