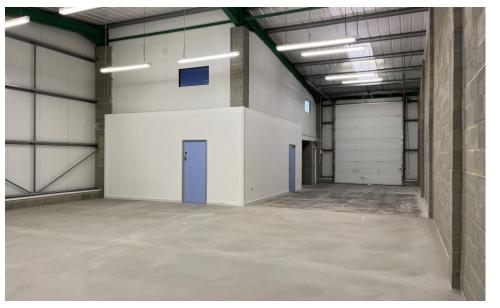

## Description

The property comprises a well presented modern semi-detached light industrial/warehouse unit of steel portal frame construction with mostly metal profile wall cladding under a metal profile dual pitched roof incorporating rooflights.

#### **Amenities**

- Large roller shutter door
- 3-phase power
- 4.66 minimum eaves height
- Excellent road links to A23/M23
- 4 car parking spaces & loading