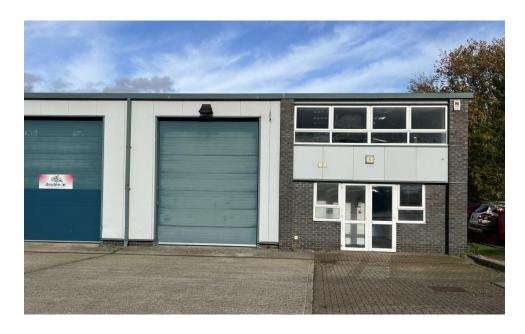

## Description

The property comprises a well presented modern semi-detached light industrial/warehouse unit of steel portal frame construction with mostly metal profile wall cladding under a metal profile dual pitched roof incorporating rooflights.

#### External

Front loading area and at least 4 car parking spaces.

#### **Amenities**

- Large roller shutter door
- 3-phase power
- 4.66 minimum eaves height
- Excellent road links to A23/M23
- 4 car parking spaces & loading