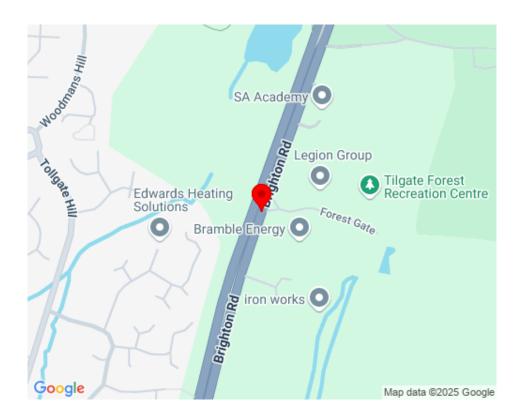

# LOCATION

One Forest Gate is located on the popular Tilgate Forest Business Park, a few hundred yards from J11 of the M23. Gatwick Airport is just 7.6 miles to the north with the M25 approx 12 miles away. Nearby facilities include K2 Leisure Centre and Tilgate Forest Recreation Centre.

For exact location use postcode RH11 9BP.