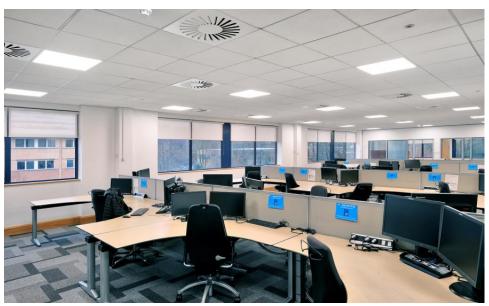

### Description

One Forest Gate provides a three-storey detached office building located to the south of Crawley town centre. The building underwent a comprehensive grade A refurbishment in 2019 to provide exceptional office space and still presents extremely well. The space is arranged over the ground and two upper floors, which are of excellent quality with partially fitted space benefiting from great natural light throughout.

### Key Features

- 4 Pipe fan coil air conditioning
- Suspended ceilings
- LED LG7 compliant intelligent lighting
- Full access raised floor
- Excellent car parking ratio of 1:198 sq ft
- Two 10 person passenger lifts
- 20 secure cycle spaces