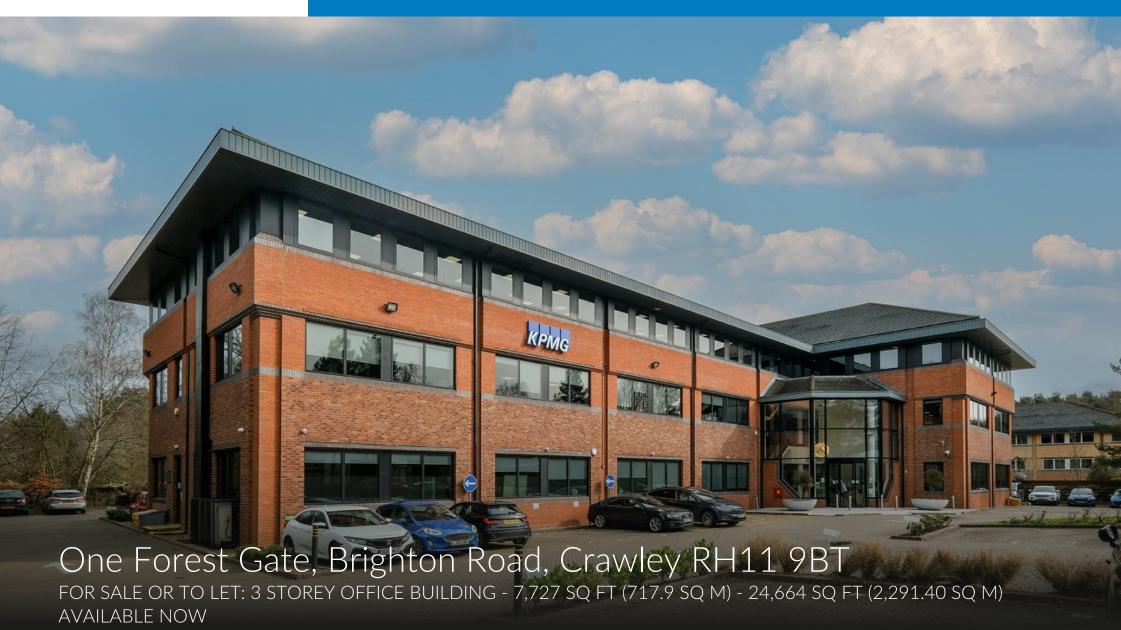

### Description

One Forest Gate provides a three-storey detached office building located to the south of Crawley town centre. The building underwent a comprehensive grade A refurbishment in 2019 to provide exceptional office space and still presents extremely well. The space is arranged over the ground and two upper floors, which are of excellent quality with partially fitted space benefiting from great natural light throughout.

### Key Features

- 4 Pipe fan coil air conditioning
- Suspended ceilings
- LED LG7 compliant intelligent lighting
- Full access raised floor
- Excellent car parking ratio of 1:198 sq ft
- Two 10 person passenger lifts
- 20 secure cycle spaces

#### Accommodation

The property has been measured in accordance with the RICS Code of Measuring Practice (6th Edition) on a net internal basis as follows:

Ground floor - 7,727 sq ft (717.9 sq m) Reception - 422 sq ft (39.2 sq m) First floor - 8,187 sq ft (760.6 sq m) Second floor - 8,328 sq ft (773.7 sq m) Total - 24,664 sq ft (2,291.4 sq m)