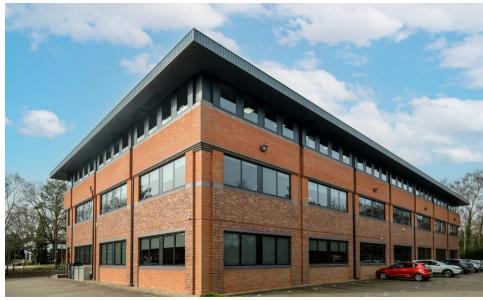

### Description

One Forest Gate provides a three-storey detached office building located to the south of Crawley town centre. The building underwent a comprehensive grade A refurbishment in 2019 to provide exceptional office space and still presents extremely well. The space is arranged over the ground and two upper floors, which are of excellent quality with partially fitted space benefiting from great natural light throughout.

### Key Features

- 4 Pipe fan coil air conditioning
- Suspended ceilings
- LED LG7 compliant intelligent lighting
- Full access raised floor
- Excellent car parking ratio of 1:198 sq ft
- Two 10 person passenger lifts
- 20 secure cycle spaces