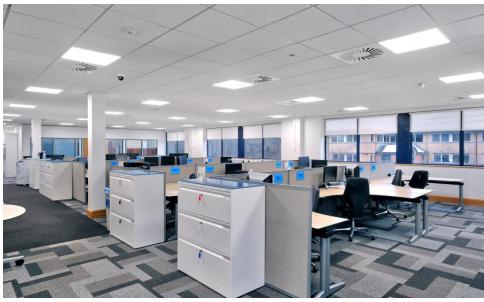

### Description

One Forest Gate provides a three-storey detached office building located to the south of Crawley town centre. The building underwent a comprehensive grade A refurbishment in 2019 to provide exceptional office space and still presents extremely well. The space is arranged over the ground and two upper floors, which are of excellent quality with partially fitted space benefiting from great natural light throughout.

### Key Features

- 4 Pipe fan coil air conditioning
- Suspended ceilings
- LED LG7 compliant intelligent lighting
- Full access raised floor
- Excellent car parking ratio of 1:198 sq ft
- Two 10 person passenger lifts
- 20 secure cycle spaces