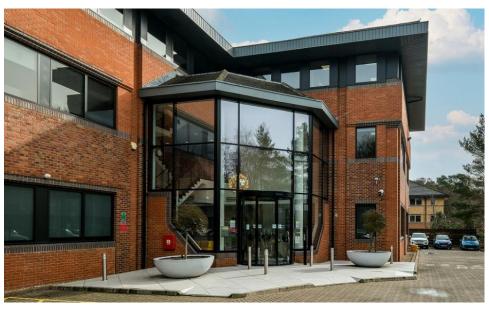

### Description

One Forest Gate provides a three-storey detached office building located to the south of Crawley town centre. The building underwent a comprehensive grade A refurbishment in 2019 to provide exceptional office space and still presents extremely well. The space is arranged over the ground and two upper floors, which are of excellent quality with partially fitted space benefiting from great natural light throughout.

### Key Features

- 4 Pipe fan coil air conditioning
- Suspended ceilings
- LED LG7 compliant intelligent lighting
- Full access raised floor
- Excellent car parking ratio of 1:198 sq ft
- Two 10 person passenger lifts
- 20 secure cycle spaces