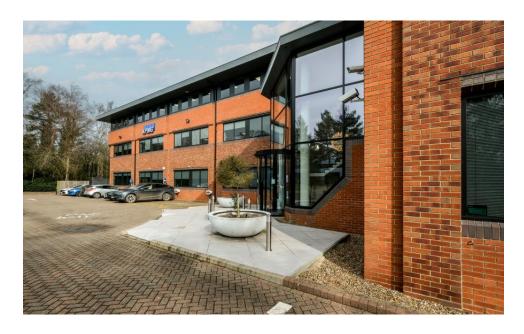

### Description

One Forest Gate provides a three-storey detached office building located to the south of Crawley town centre. The building underwent a comprehensive grade A refurbishment in 2019 to provide exceptional office space and still presents extremely well. The space is arranged over the ground and two upper floors, which are of excellent quality with partially fitted space benefiting from great natural light throughout.

### Key Features

- 4 Pipe fan coil air conditioning
- Suspended ceilings
- LED LG7 compliant intelligent lighting
- Full access raised floor
- Excellent car parking ratio of 1:198 sq ft
- Two 10 person passenger lifts
- 20 secure cycle spaces