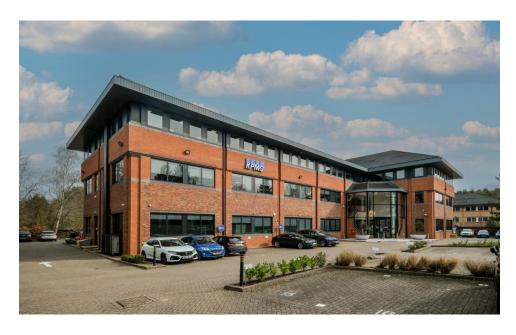

### Description

One Forest Gate provides a three-storey detached office building located to the south of Crawley town centre. The building underwent a comprehensive grade A refurbishment in 2019 to provide exceptional office space and still presents extremely well. The space is arranged over the ground and two upper floors, which are of excellent quality with partially fitted space benefiting from great natural light throughout.

### Key Features

- 4 Pipe fan coil air conditioning
- Suspended ceilings
- LED LG7 compliant intelligent lighting
- Full access raised floor
- Excellent car parking ratio of 1:198 sq ft
- Two 10 person passenger lifts
- 20 secure cycle spaces