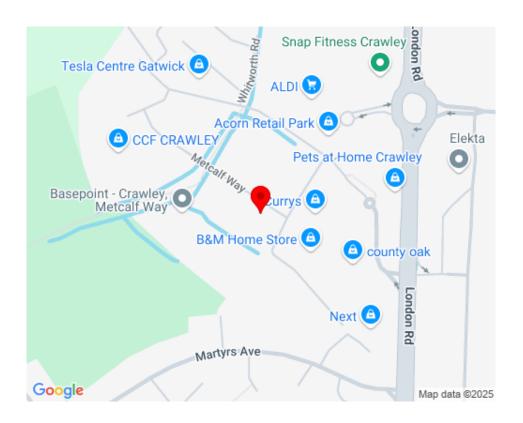

# LOCATION

The property is situated on the Enterprise Court Business Park in Metcalf Way, off County Oak Way, just beyond County Oak Retail Park.

The Estate is within 250 ms of the A23 which provides excellent access to London Gatwick Airport, approximately 5 kms to the north and Crawley town centre, approximately 3.5 kms to the south.

Located in the heart of the Gatwick Diamond, Crawley is a vibrant and growing town situated equi distant between London and Brighton with a current population of approximately 106,000, extending to over 160,000 persons within a 10kms radius.