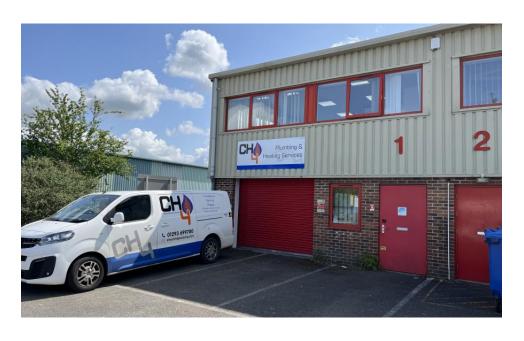

## Description

The property comprises a 2 storey corner business unit in a block of similar premises, situated on a popular Estate, just off County Oak and within 3 miles of Gatwick Airport. The 1st floor comprises mainly open plan air conditioned office accommodation and the ground floor comprises warehouse/storage accommodation.

## Key Features

- New lease flexible terms
- Three car parking spaces
- Manual roller shutter door
- 3 phase electricity supply