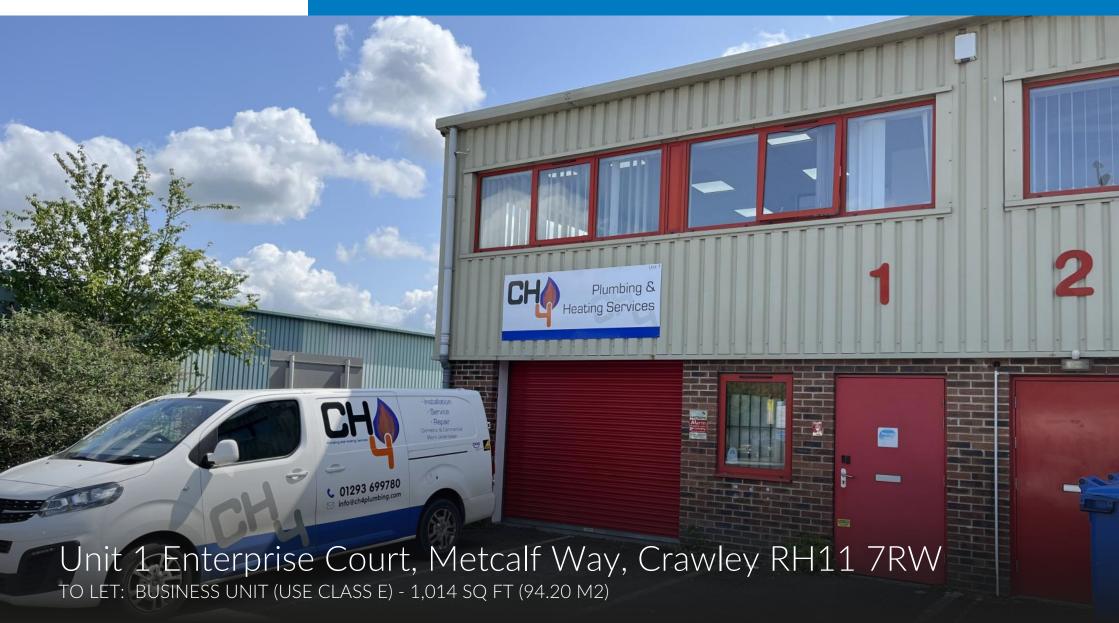

## Description

The property comprises a 2 storey corner business unit in a block of similar premises, situated on a popular Estate, just off County Oak and within 3 miles of Gatwick Airport. The 1st floor comprises mainly open plan air conditioned office accommodation and the ground floor comprises warehouse/storage accommodation.

## Key Features

- New lease flexible terms
- Three car parking spaces
- Manual roller shutter door
- 3 phase electricity supply

#### First Floor

Offices (open plan): 507 sq ft (47.1 m2)

**Total:** 1,014 sq ft (94.20 m2)