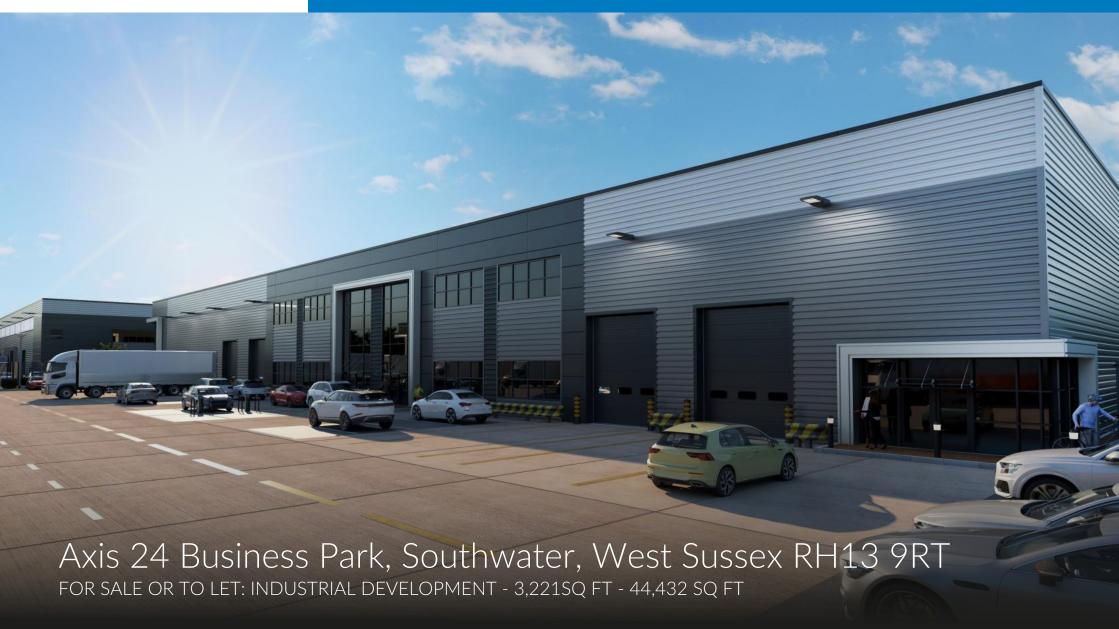

Axis 24 is a best in class industrial and logistics development, situated in a prominent location at the front of the established Oakhurst Business Park in Southwater.

Detailed planning consent has been granted for the speculative development of 7 high quality industrial / distribution units, suitable for B2 (general industrial) and B8 (storage and distribution) uses. The secure gated site has units ranging in size from 3,221 up to 44,432 sq ft, with yards up to 40m and dedicated office space.

Buildings will target a BREEAM "Excellent" certification and an EPC A+ rating.