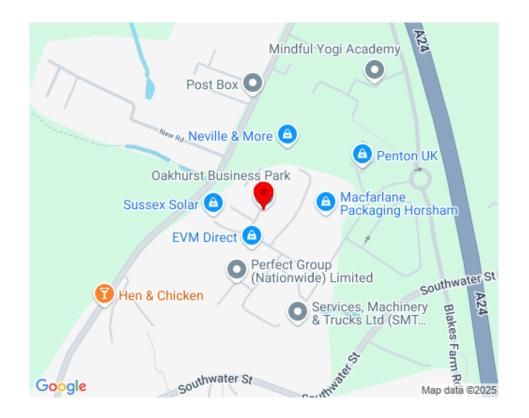

# LOCATION

Axis 24 is located on the A24 dual carriageway providing swift access north to the M23 / M25 network and south to Worthing and the South Coast conurbation.

For exact location use what3words: prices.sharpened.shack