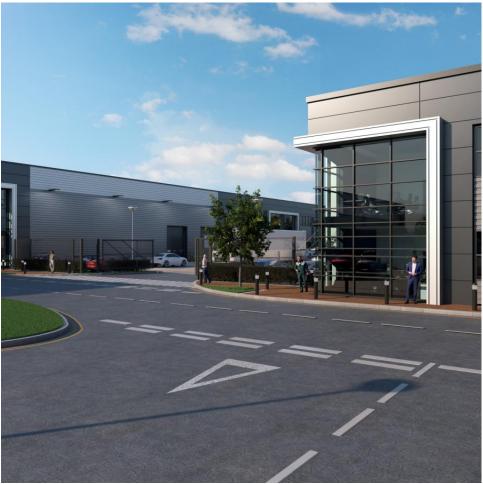

Detailed planning consent has been granted for the speculative development of 7 high quality industrial / distribution units, suitable for B2 (general industrial) and B8 (storage and distribution) uses. The secure gated site has units ranging in size from 3,221 up to 44,432 sq ft, with yards up to 40m and dedicated office space.

Buildings will target a BREEAM "Excellent" certification and an EPC A+ rating.