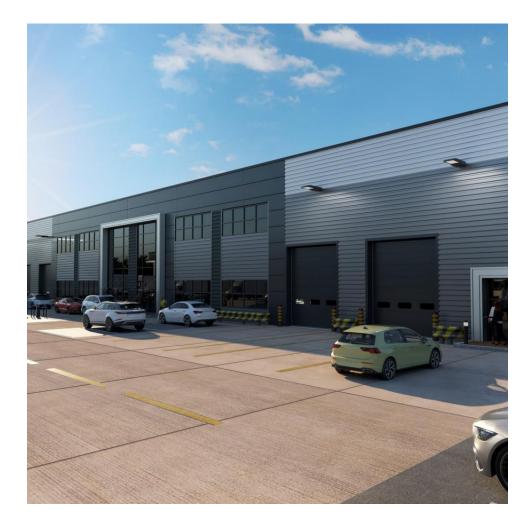

Detailed planning consent has been granted for the speculative development of 7 high quality industrial / distribution units, suitable for B2 (general industrial) and B8 (storage and distribution) uses. The secure gated site has units ranging in size from 3,221 up to 44,432 sq ft, with yards up to 40m and dedicated office space.

Buildings will target a BREEAM "Excellent" certification and an EPC A+ rating.