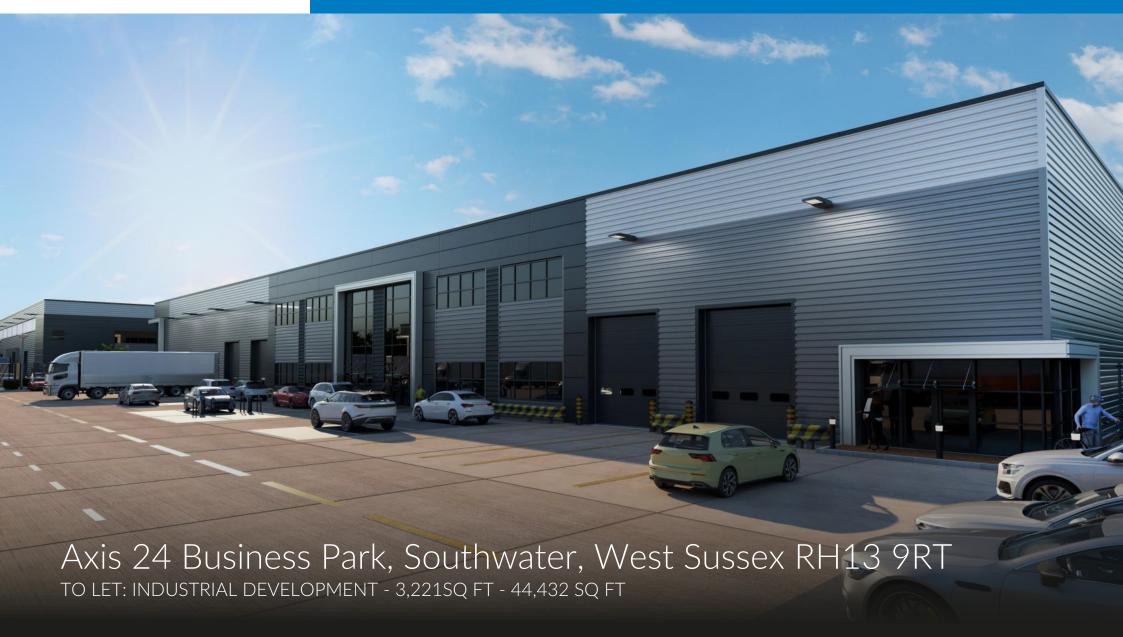

# LOCATION

Axis 24 is located on the A24 dual carriageway providing swift access north to the M23 / M25 network and south to Worthing and the South Coast conurbation.

Axis 24 is a best in class industrial and logistics development, situated in a prominent location at the front of the established Oakhurst Business Park in Southwater.

Detailed planning consent has been granted for the speculative development of 7 high quality industrial / distribution units, suitable for B2 (general industrial) and B8 (storage and distribution) uses. The secure gated site has units ranging in size from 3,221 up to 44,432 sq ft, with yards up to 40m and dedicated office space.

Buildings will target a BREEAM "Excellent" certification and an EPC A+ rating.