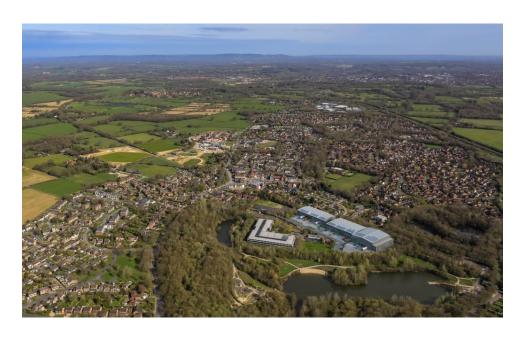

## LOCATION

Located on the A24 dual carriageway providing swift access north to the M23 / M25 network and south to Worthing and the South Coast conurbation.

## 7 New industrial/warehouse units available Q2 2025 from 8,325 to 33,940 sq ft