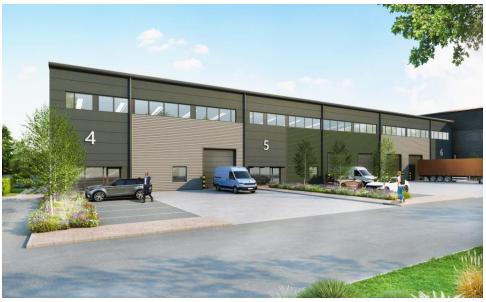

## 7 New industrial/warehouse units available Q2 2025 from 8,325 to 33,940 sq ft

## **General Specification**

- 9m/12.5 minimum clear internal height
- First floor for storage or fitting out as office space
- Lift in Units 1, 2, 5, 6, 7
- Ability to combine units
- Generous parking facilities
- Electric loading doors
- Photovoltaic panels
- Electric vehicle charging points
- Unit 7 private gated yard