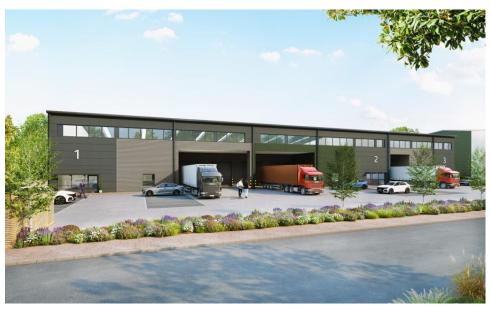

## 7 New industrial/warehouse units available Q2 2025 from 8,325 to 33,940 sq ft

## **General Specification**

- 9m/12.5 minimum clear internal height
- First floor for storage or fitting out as office space
- Lift in Units 1, 2, 5, 6, 7
- Ability to combine units
- Generous parking facilities
- Electric loading doors
- Photovoltaic panels
- Electric vehicle charging points
- Unit 7 private gated yard