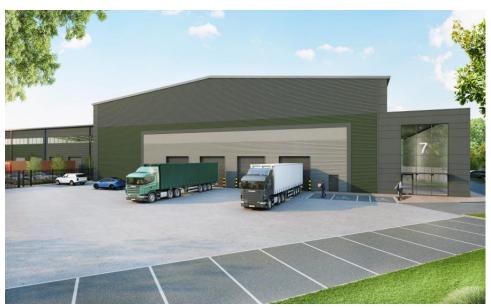

## 7 New industrial/warehouse units available Q2 2025 from 8,325 to 33,940 sq ft

## **General Specification**

- 9m/12.5 minimum clear internal height
- First floor for storage or fitting out as office space
- Lift in Units 1, 2, 5, 6, 7
- Ability to combine units
- Generous parking facilities
- Electric loading doors
- Photovoltaic panels
- Electric vehicle charging points
- Unit 7 private gated yard