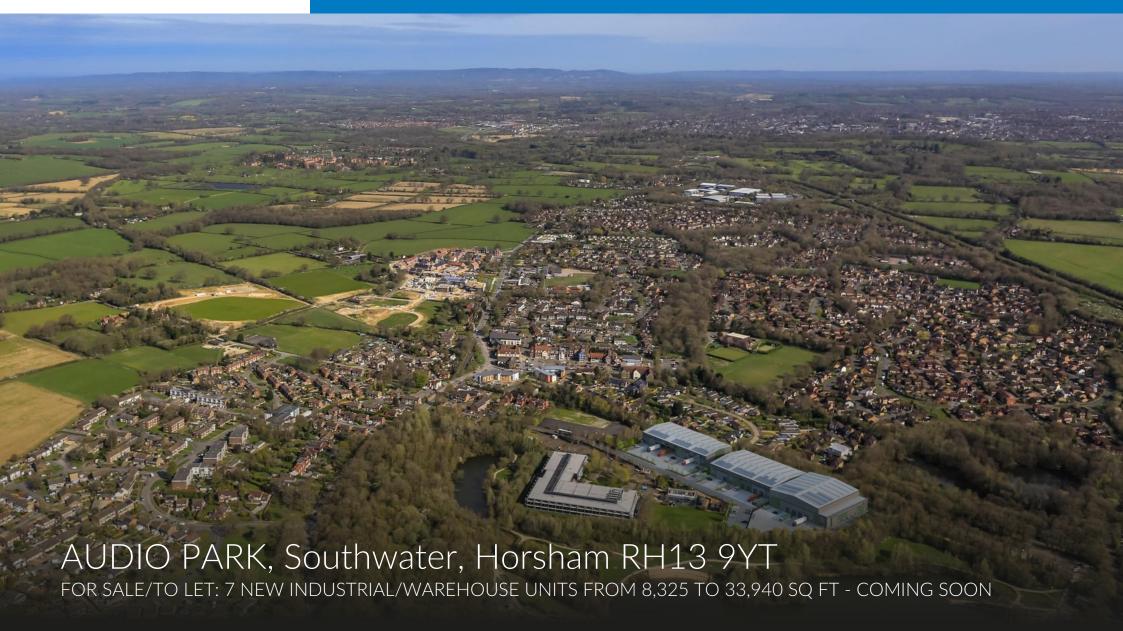

## LOCATION

Located on the A24 dual carriageway providing swift access north to the M23 / M25 network and south to Worthing and the South Coast conurbation.

## 7 New industrial/warehouse units available Q2 2025 from 8,325 to 33,940 sq ft