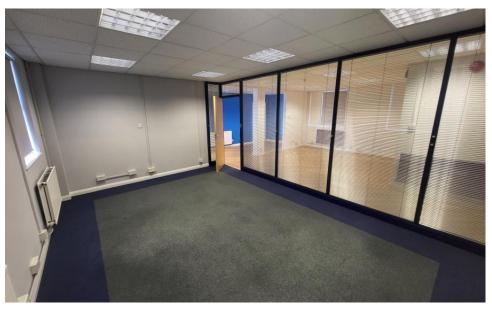

## Description

The property comprises a two-storey mixed use building located in a corner position. The available accommodation is at ground floor, with ample car parking to the rear. The suite currently offers cellular accommodation but could be converted to provide open plan space to suit an applicant's requirements

## Key Features

- Fluorescent lighting
- Suspended ceilings
- Phone entry system
- Meeting room
- Exclusive kitchen and seating area
- Mix of carpet and laminate wood flooring
- 8 car parking spaces

### Accommodation

The net internal floor area is approximately 1,392 sq ft (129.32 sq m)