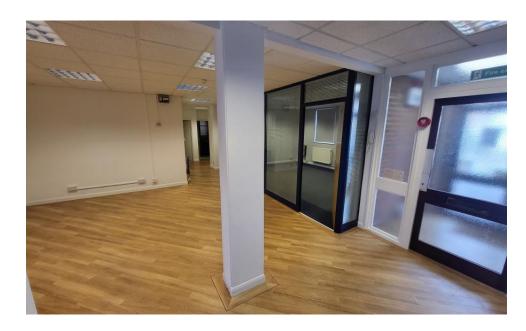

## Description

The property comprises a two-storey mixed use building located in a corner position. The available accommodation is at ground floor, with ample car parking to the rear. The suite currently offers cellular accommodation but could be converted to provide open plan space to suit an applicant's requirements

## Key Features

- Fluorescent lighting
- Suspended ceilings
- Phone entry system
- Meeting room
- Exclusive kitchen and seating area
- Mix of carpet and laminate wood flooring
- 8 car parking spaces

### Accommodation

The net internal floor area is approximately 1,392 sq ft (129.32 sq m)