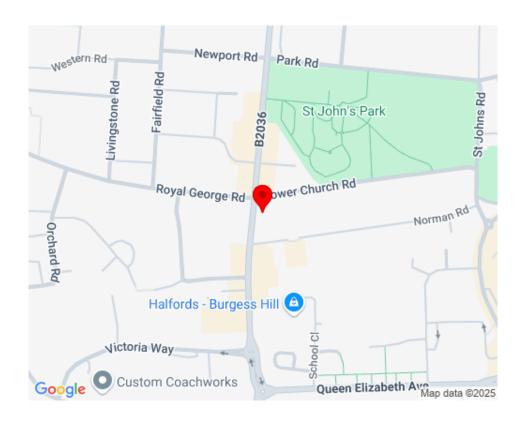

# LOCATION

Burgess Hill is located approximately 35 miles south of London, 10 miles north of Brighton and 3 miles south of Haywards Heath. Gatwick Airport is located approximately 16 miles to the north. The offices are situated at the junction of London Road and Lower Church Road. London Road is a main and busy thoroughfare and Burgess Hill's mainline railway station is a 15 minute walk providing easy access to London in approximately 50 minutes and Brighton in approximately 15 minutes.