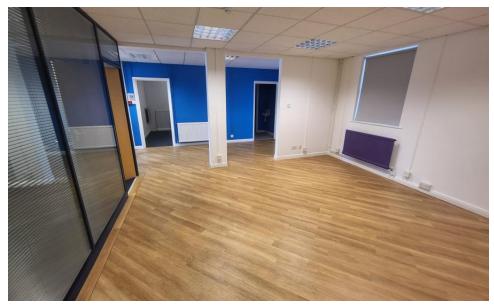

## Description

The property comprises a two-storey mixed use building located in a corner position. The available accommodation is at ground floor, with ample car parking to the rear. The suite currently offers cellular accommodation but could be converted to provide open plan space to suit an applicant's requirements

## Key Features

- Fluorescent lighting
- Suspended ceilings
- Phone entry system
- Meeting room
- Exclusive kitchen and seating area
- Mix of carpet and laminate wood flooring
- 8 car parking spaces