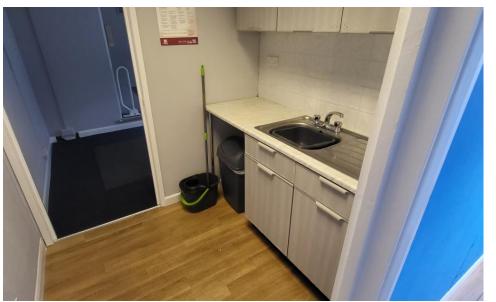

## Key Features

- Fluorescent lighting
- Suspended ceilings
- Phone entry system
- Meeting room
- Exclusive kitchen and seating area
- Mix of carpet and laminate wood flooring
- 8 car parking spaces