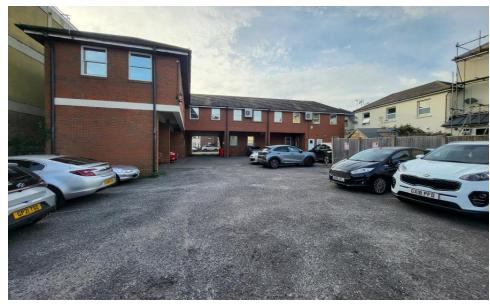

## Description

The property comprises a two-storey mixed use building located in a corner position. The available accommodation is at ground floor, with ample car parking to the rear. The suite currently offers cellular accommodation but could be converted to provide open plan space to suit an applicant's requirements

## Key Features

- Fluorescent lighting
- Suspended ceilings
- Phone entry system
- Meeting room
- Exclusive kitchen and seating area
- Mix of carpet and laminate wood flooring
- 8 car parking spaces