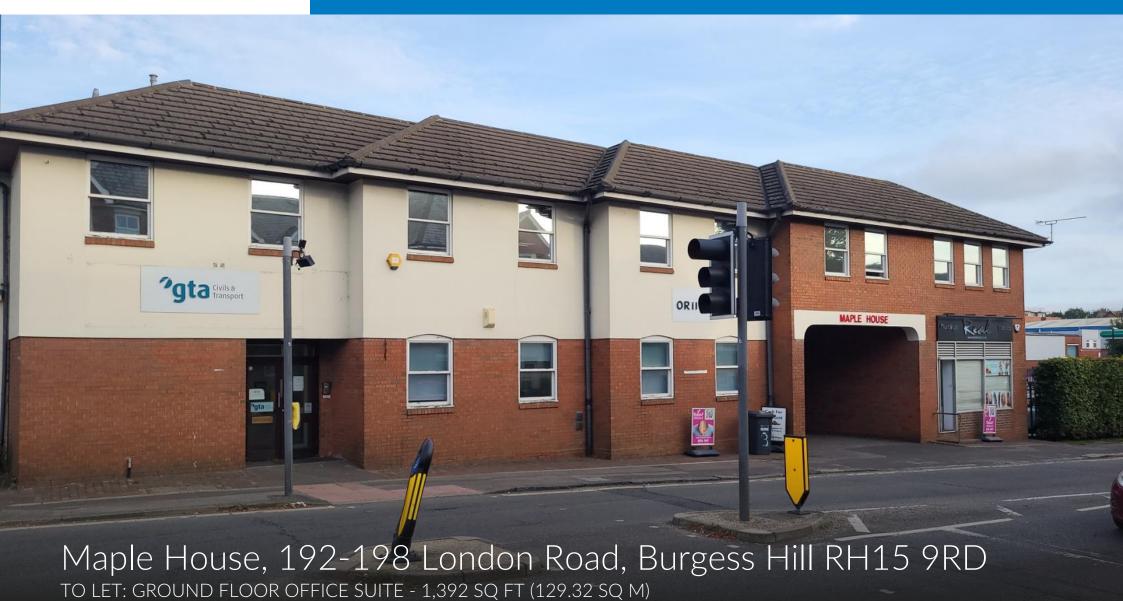

# LOCATION

Burgess Hill is located approximately 35 miles south of London, 10 miles north of Brighton and 3 miles south of Haywards Heath. Gatwick Airport is located approximately 16 miles to the north. The offices are situated at the junction of London Road and Lower Church Road. London Road is a main and busy thoroughfare and Burgess Hill's mainline railway station is a 15 minute walk providing easy access to London in approximately 50 minutes and Brighton in approximately 15 minutes.

## Description

The property comprises a two-storey mixed use building located in a corner position. The available accommodation is at ground floor, with ample car parking to the rear. The suite currently offers cellular accommodation but could be converted to provide open plan space to suit an applicant's requirements