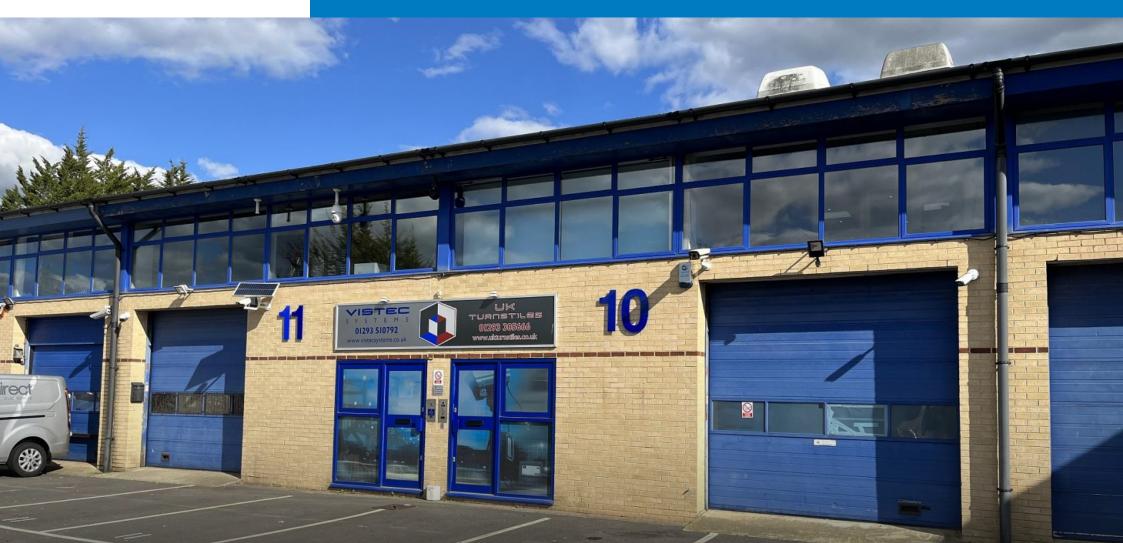

# LOCATION

The units are situated on an established Estate of 18 relatively similar units located in the heart of Crawley's Manor Royal Business District.

Transport links are excellent with Three Bridges railway station only 2km to the south, the M23 (Junction 10) located approximately 2km to the south east proving easy access to the M25 and Gatwick approximately 3km to the north.

#### Description

The subject accommodation is located on the first floor and is fitted out as offices with a separate kitchen and WC. The suite is selfcontained and will be accessed via an internal staircase from the front communal access and reception. There are 2 allocated parking spaces with the suite.