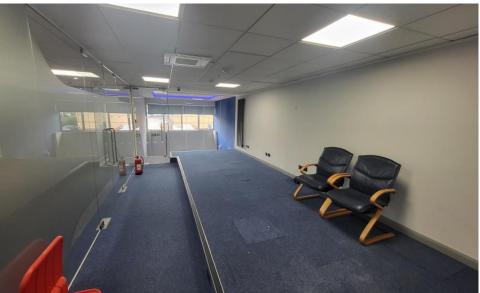

#### Description

The subject accommodation is located on the first floor and is fitted out as offices with a separate kitchen and WC. The suite is selfcontained and will be accessed via an internal staircase from the front communal access and reception. There are 2 allocated parking spaces with the suite.

## Accommodation

The net internal floor area is approximately 1,058 sq ft (98.26 sq m)