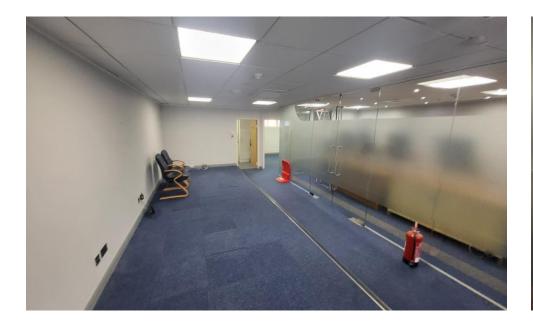

#### Description

The subject accommodation is located on the first floor and is fitted out as offices with a separate kitchen and WC. The suite is selfcontained and will be accessed via an internal staircase from the front communal access and reception. There are 2 allocated parking spaces with the suite.

## Accommodation

The net internal floor area is approximately 1,058 sq ft (98.26 sq m)