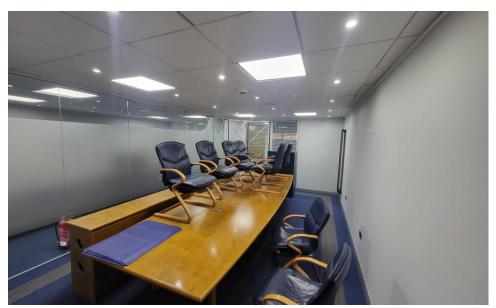

#### Description

The subject accommodation is located on the first floor and is fitted out as offices with a separate kitchen and WC. The suite is selfcontained and will be accessed via an internal staircase from the front communal access and reception. There are 2 allocated parking spaces with the suite.

## Accommodation

The net internal floor area is approximately 1,058 sq ft (98.26 sq m)