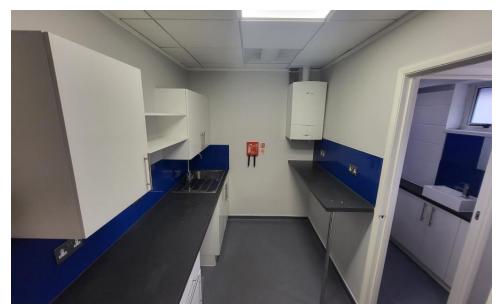

#### Description

The subject accommodation is located on the first floor and is fitted out as offices with a separate kitchen and WC. The suite is selfcontained and will be accessed via an internal staircase from the front communal access and reception. There are 2 allocated parking spaces with the suite.