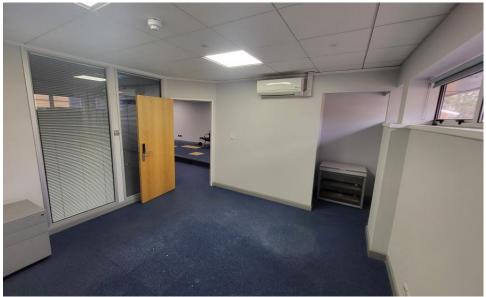

#### Description

The subject accommodation is located on the first floor and is fitted out as offices with a separate kitchen and WC. The suite is selfcontained and will be accessed via an internal staircase from the front communal access and reception. There are 2 allocated parking spaces with the suite.

## Accommodation

The net internal floor area is approximately 1,058 sq ft (98.26 sq m)