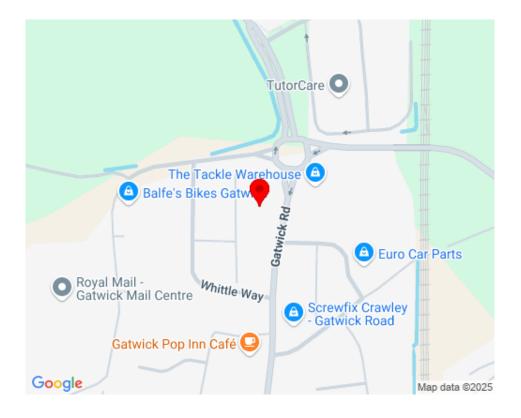

# LOCATION

The units are situated on an established Estate of 18 relatively similar units located in the heart of Crawley's Manor Royal Business District.

Transport links are excellent with Three Bridges railway station only 2km to the south, the M23 (Junction 10) located approximately 2km to the south east proving easy access to the M25 and Gatwick approximately 3km to the north.