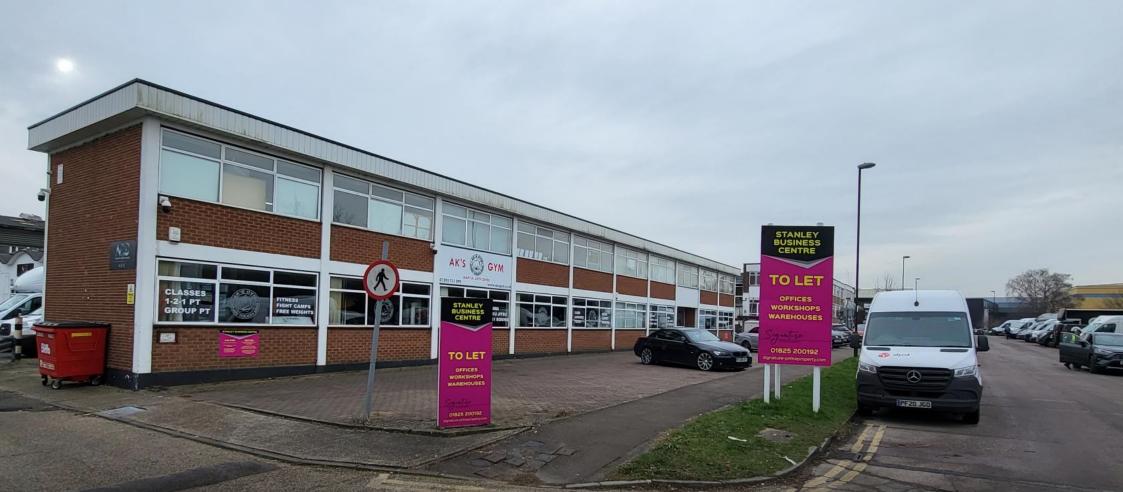

## gravesjenkins.com

Suite 3.5, Stanley House, Kelvin Way, Crawley, West Sussex RH10 9SE TO LET: FIRST FLOOR ALL INCLUSIVE OFFICE SUITE - 145 SQ FT (13.47 SQ M)

#### Description

Self contained first floor open plan office accommodation. Ready to occupy suite in an established business space location.