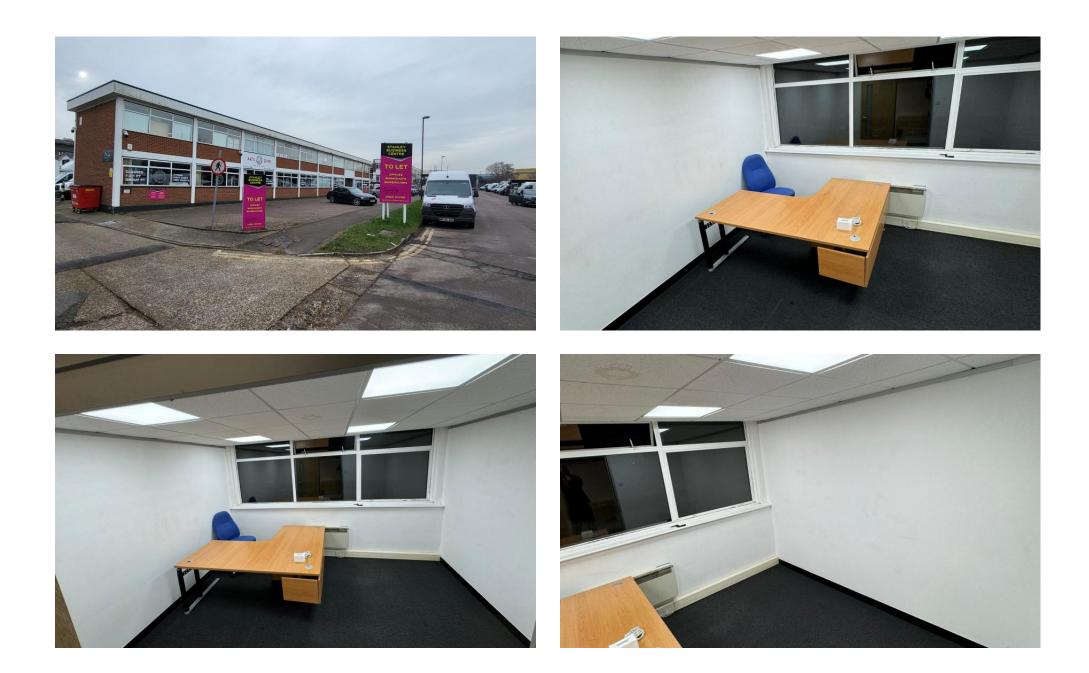

#### Description

Self contained first floor open plan office accommodation. Ready to occupy suite in an established business space location.

#### Accommodation

The net internal floor area is measured in accordance with IPMS3-Office and is approximately 145 sq ft (13.47 sq m).