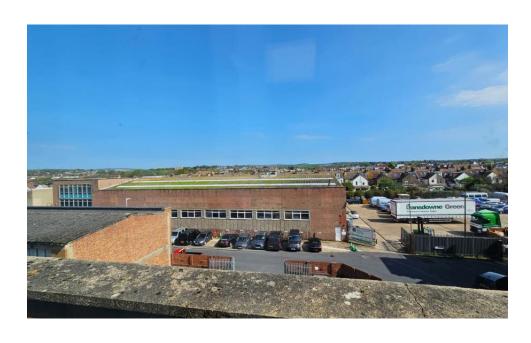

### Description

A self-contained third floor office suite in a four storey office building with excellent natural light and views (the sea to the south and the Downs to the north). Comprising mainly open plan office accommodation. Male and female WCs, kitchen and access to balcony. There are 4 on-site car parking spaces.