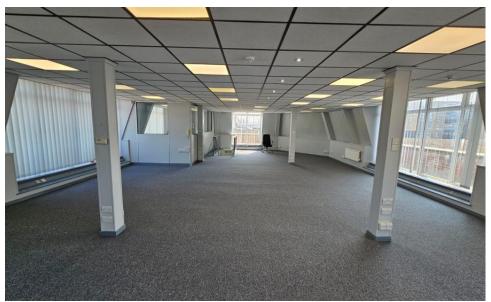

### Description

A self-contained third floor office suite in a four storey office building with excellent natural light and views (the sea to the south and the Downs to the north). Comprising mainly open plan office accommodation. Male and female WCs, kitchen and access to balcony. There are 4 on-site car parking spaces.

### Key Features

- New lease flexible terms
- Newly refurbished
- Excellent natural light & views
- Gas fired central heating
- 4 on-site parking spaces
- EV charging space

### Accommodation

The net internal floor area is approximately 1,481 sq ft (137.6 sq m).