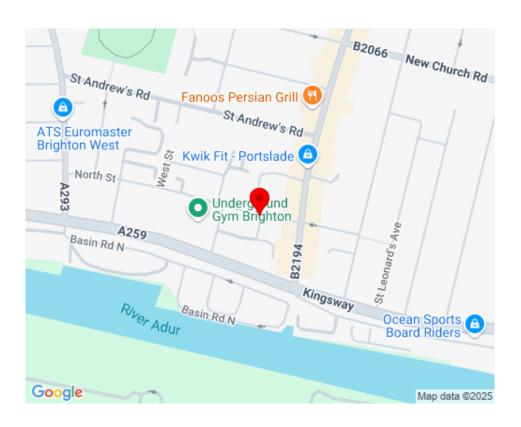

# LOCATION

The building is situated on the corner of North Street and George Street in an established business/commercial location to the west of Brighton/Hove and just off the A259 Coast Road.

The Boundary Road/Station Road retail thoroughfare is a short walk away.

Portslade railway station is within 1km and the A270 (Old Shoreham Road) is within 1.5km as are bus services (including the 700 Coastliner).