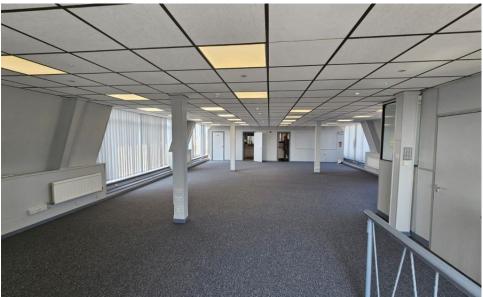

### Description

A self-contained third floor office suite in a four storey office building with excellent natural light and views (the sea to the south and the Downs to the north). Comprising mainly open plan office accommodation. Male and female WCs, kitchen and access to balcony. There are 4 on-site car parking spaces.

### Key Features

- New lease flexible terms
- Newly refurbished
- Excellent natural light & views
- Gas fired central heating
- 4 on-site parking spaces
- EV charging space

### Accommodation

The net internal floor area is approximately 1,481 sq ft (137.6 sq m).