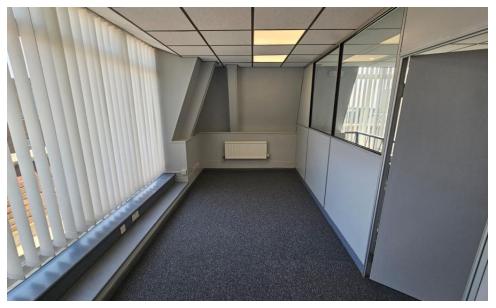

### Description

A self-contained third floor office suite in a four storey office building with excellent natural light and views (the sea to the south and the Downs to the north). Comprising mainly open plan office accommodation. Male and female WCs, kitchen and access to balcony. There are 4 on-site car parking spaces.

### Key Features

- New lease flexible terms
- Newly refurbished
- Excellent natural light & views
- Gas fired central heating
- 4 on-site parking spaces
- EV charging space