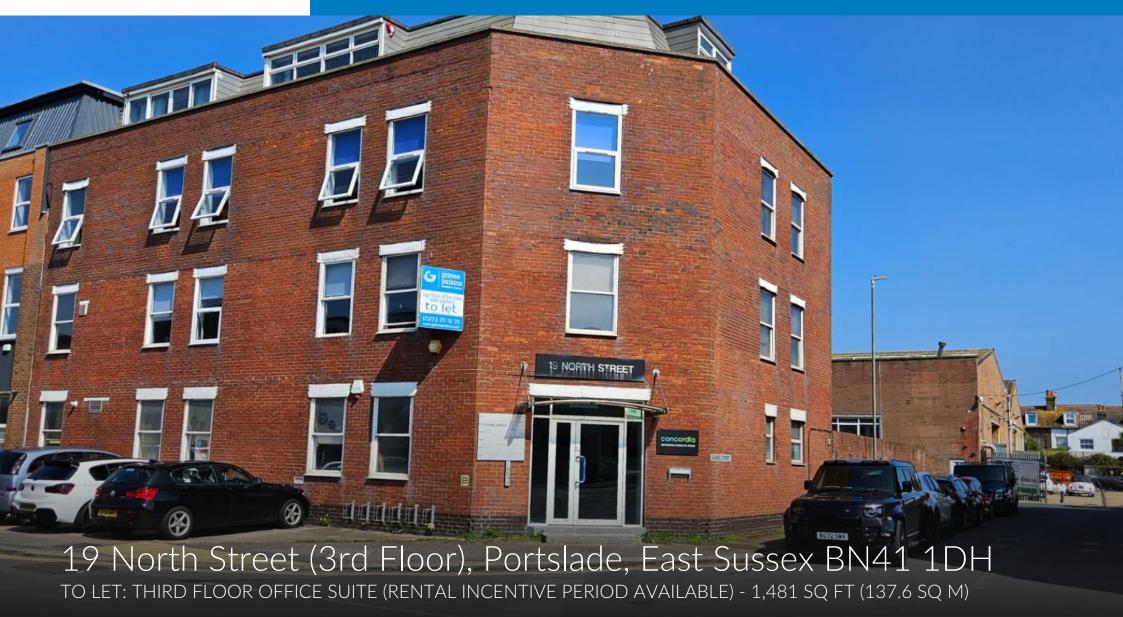

### Description

A self-contained third floor office suite in a four storey office building with excellent natural light and views (the sea to the south and the Downs to the north). Comprising mainly open plan office accommodation. Male and female WCs, kitchen and access to balcony. There are 4 on-site car parking spaces.

### Key Features

- New lease flexible terms
- Newly refurbished
- Excellent natural light & views
- Gas fired central heating
- 4 on-site parking spaces
- EV charging space

### Accommodation

The net internal floor area is approximately 1,481 sq ft (137.6 sq m).