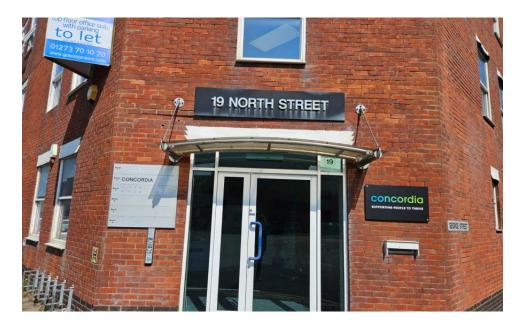

# LOCATION

The building is situated on the corner of North Street and George Street in an established business/commercial location to the west of Brighton/Hove and just off the A259 Coast Road.

The Boundary Road/Station Road retail thoroughfare is a short walk away.

### Description

A self-contained third floor office suite in a four storey office building with excellent natural light and views (the sea to the south and the Downs to the north). Comprising mainly open plan office accommodation. Male and female WCs, kitchen and access to balcony. There are 4 on-site car parking spaces.