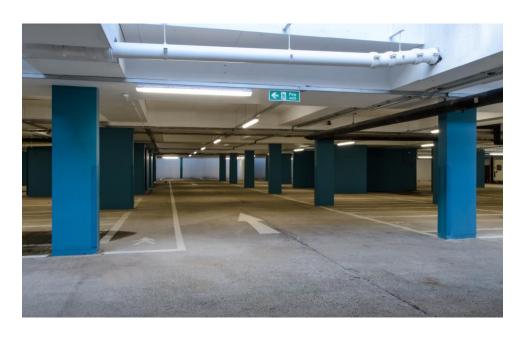

## Description

The available space comprises the southern wing of the first floor providing fully refurbished quality open-plan office accommodation. The building benefits from an excellent town centre parking ratio within the secure building car park, male and female shower facilities, on site security, secure bike storage and lockers, and two wall climbing lifts within the full height atrium.