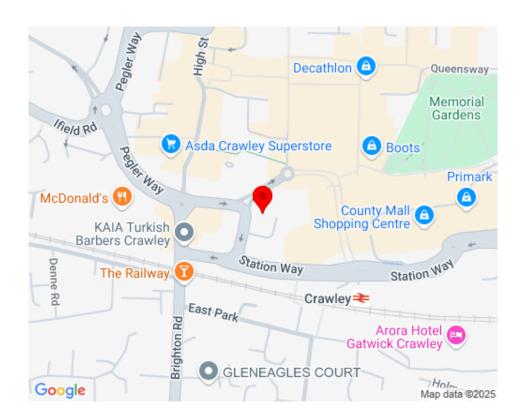

## LOCATION

The Galleria is a superb Headquarters office building offering high quality accommodation in the heart of Crawley town centre; strategically located with excellent transport links in all directions.

Crawley is at the heart of the Gatwick Diamond, with London Gatwick International Airport approximately 3 miles to the north. Junctions 9 and 10 are approximately 3 miles and 1.5 miles respectively and central London is within about 45 minutes by train from nearby Crawley station.