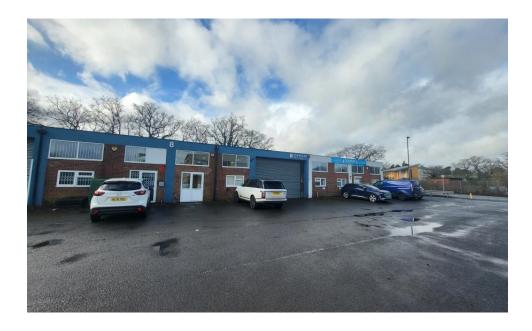

## Description

The property comprises a self-contained single storey, clear span warehouse unit situated in a terrace of four similar units on a popular Estate. There is loading and parking to the front.