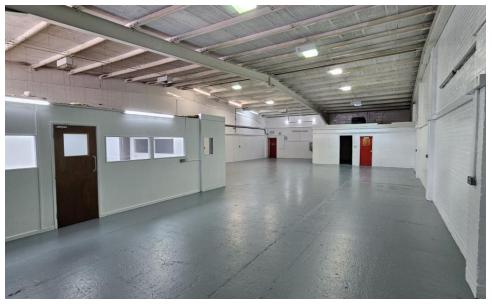

## Description

The property comprises a self-contained single storey, clear span warehouse unit situated in a terrace of four similar units on a popular Estate. There is loading and parking to the front.

## Key Features

- Clear span warehouse
- Electric roller shutter door
- Max eaves height of 4.95m
- 3 phase electricity supply
- Un-restricted hours of use