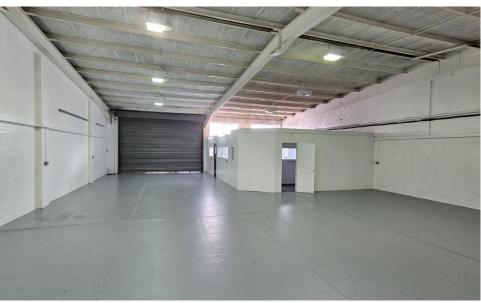

## Description

The property comprises a self-contained single storey, clear span warehouse unit situated in a terrace of four similar units on a popular Estate. There is loading and parking to the front.

## Key Features

- Clear span warehouse
- Electric roller shutter door
- Max eaves height of 4.95m
- 3 phase electricity supply
- Un-restricted hours of use