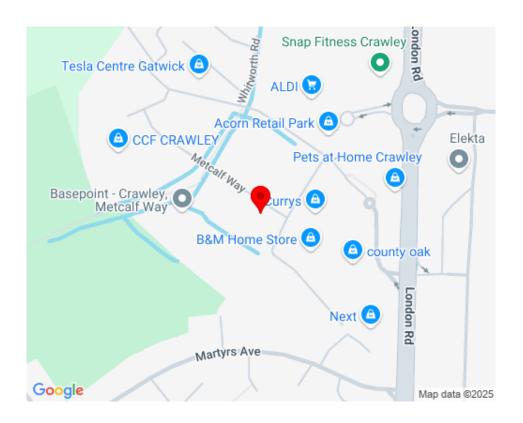

# LOCATION

The property is situated on the Enterprise Court Business Park in Metcalf Way, off County Oak Way, just beyond County Oak Retail Park.

The Estate is within 250 ms of the A23 which provides excellent access to London Gatwick Airport, approximately 5 kms to the north and Crawley town centre, approximately 3.5 kms to the south.

Located in the heart of the Gatwick Diamond, Crawley is a vibrant and growing town situated equi distant between London and Brighton with a current population of approximately 106,000, extending to over 160,000 persons within a 10kms radius