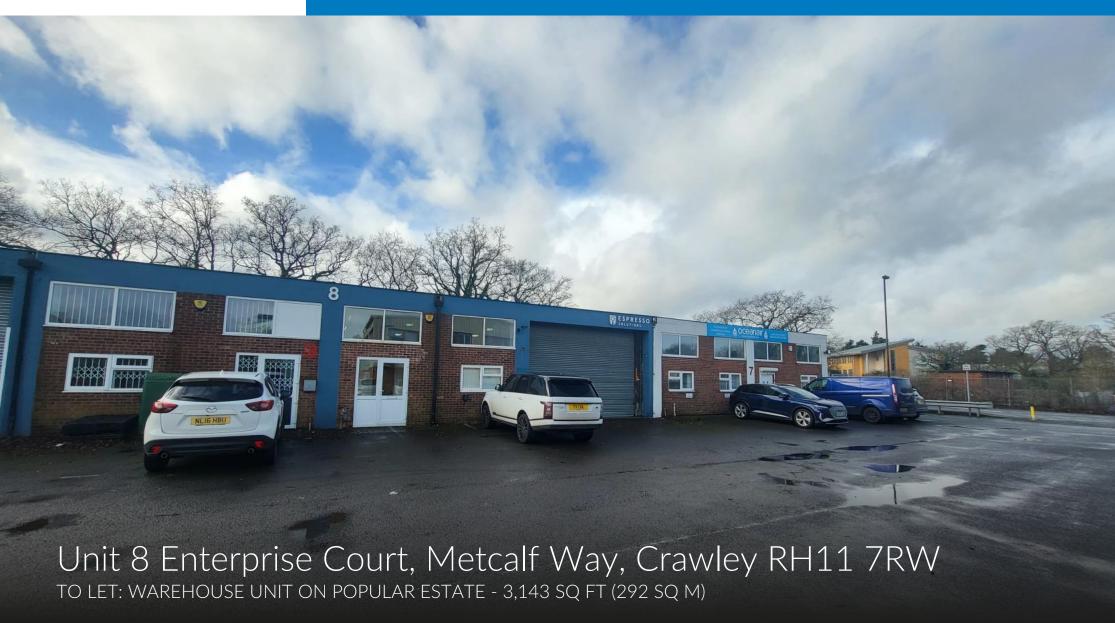

## Description

The property comprises a self-contained single storey, clear span warehouse unit situated in a terrace of four similar units on a popular Estate. There is loading and parking to the front.

### Accommodation

The gross internal floor area is 3,143 sq ft (292 sq m).