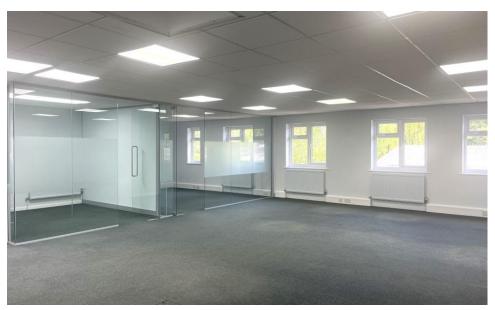

### Description

A two storey business unit with offices at first floor level and ground floor office/meeting room and workshop/storage space.

Internal decorations and re-carpeting is due to be completed shortly.

#### Amenities

- Good access to Horley, A23/M23 & Gatwick
- Good quality offices & flexible space
- New uPVC double glazed windows
- Electric loading door (2.64m x 2.5m)
- Ample on-site parking/loading