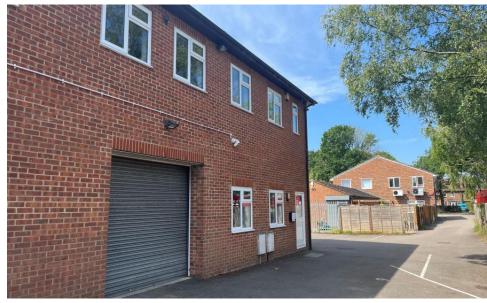

### Description

A two storey business unit with offices at first floor level and ground floor office/meeting room and workshop/storage space.

Internal decorations and re-carpeting is due to be completed shortly.

#### Amenities

- Good access to Horley, A23/M23 & Gatwick
- Good quality offices & flexible space
- New uPVC double glazed windows
- Electric loading door (2.64m x 2.5m)
- Ample on-site parking/loading