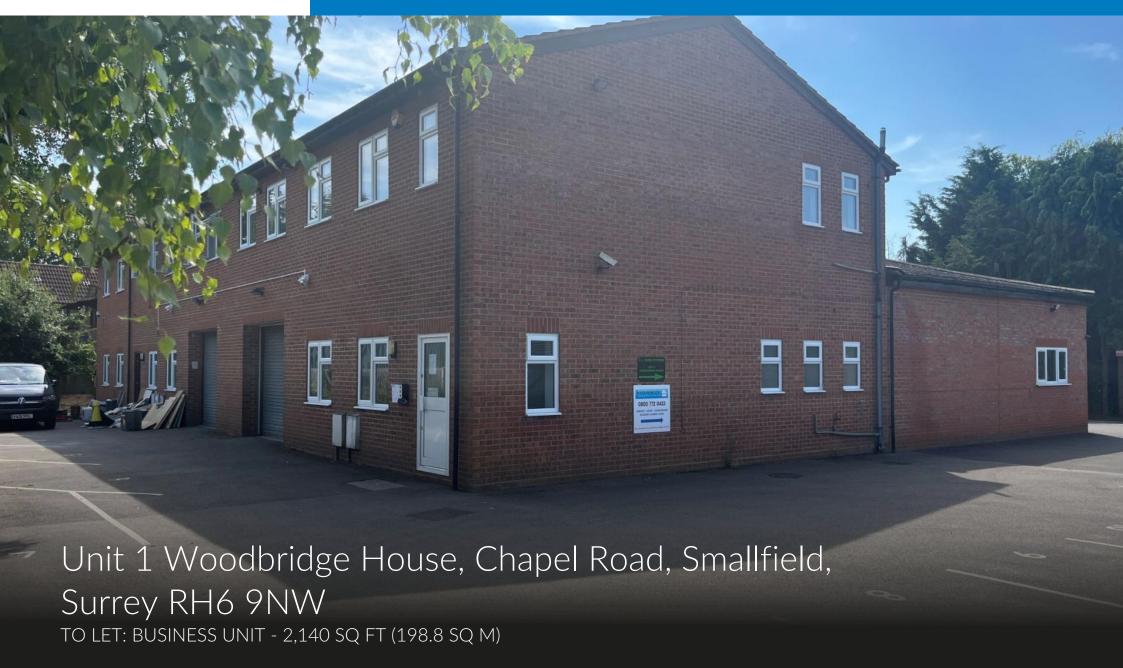

### Description

A two storey business unit with offices at first floor level and ground floor office/meeting room and workshop/storage space.

Internal decorations and re-carpeting is due to be completed shortly.

#### Accommodation

The approximate gross internal floor areas are:

Ground Floor: 1,080 sq ft (100.3 sq m) First Floor: 1,060 sq ft (98.5 sqm)

Total: 2,140 sq ft (198.8 sq m)