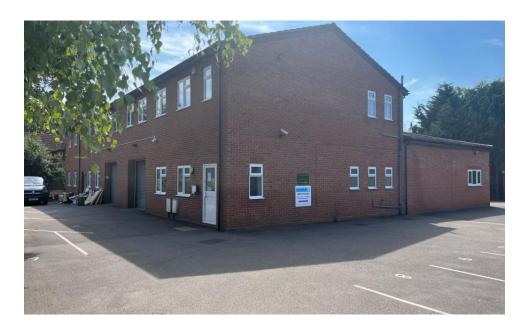

### Description

A two storey business unit with offices at first floor level and ground floor office/meeting room and workshop/storage space.

Internal decorations and re-carpeting is due to be completed shortly.