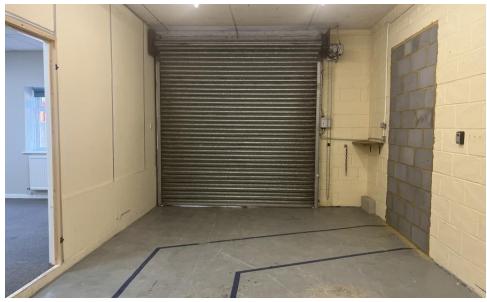

### Description

A two storey business unit with offices at first floor level and ground floor office/meeting room and workshop/storage space.

Internal decorations and re-carpeting is due to be completed shortly.

#### Amenities

- Good access to Horley, A23/M23 & Gatwick
- Good quality offices & flexible space
- New uPVC double glazed windows
- Electric loading door (2.64m x 2.5m)
- Ample on-site parking/loading