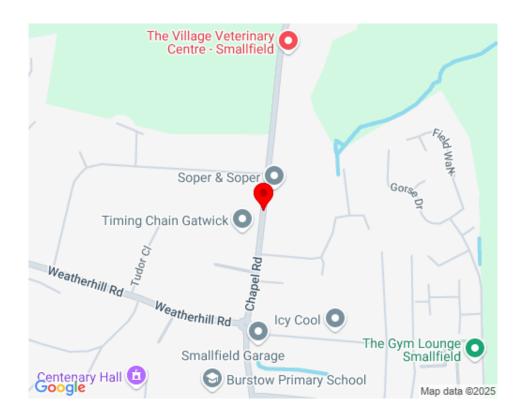

# LOCATION

Woodbridge House is located to the northern edge of Smallfield Village off the eastern side of Chapel Road, north of the junction with Churchfield Road and within 250 yards of the junction with Weatherhill Road. Horley town centre and mainline railway station are within 2.25 miles to the west and Gatwick Airport and Junction 9 of the M23 motorway are approximately 5 miles to the south.

Smallfield village centre close by provides local shops, cafes and other amenities.