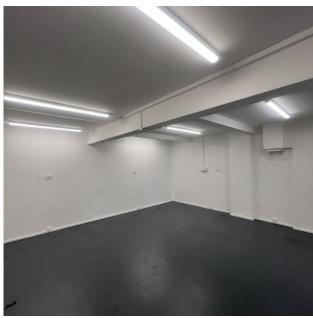

#### Accommodation

The Ground Floor is arranged as follows:

• Internal Width (Max): 19'1"

• Internal Depth (Max): 36'4"

Total Accommodation (GIA) – 665 sq ft (61.8 m2)

#### **Amenities**

- Durable cement workshop flooring
- 3-phase electric heating
- Abundant plug sockets for convenience
- Perimeter trunking
- Recessed LED lighting for energy efficiency
- Useful storage
- WC facility
- Designated parking space