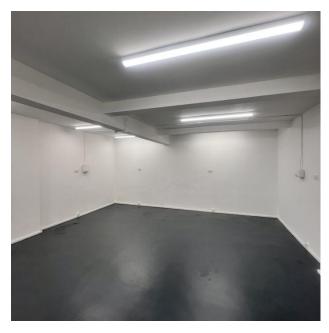

#### Accommodation

The Ground Floor is arranged as follows:

• Internal Width (Max): 19'1"

• Internal Depth (Max): 36'4"

Total Accommodation (GIA) – 665 sq ft (61.8 m2)

#### **Amenities**

- Durable cement workshop flooring
- 3-phase electric heating
- Abundant plug sockets for convenience
- Perimeter trunking
- Recessed LED lighting for energy efficiency
- Useful storage
- WC facility
- Designated parking space