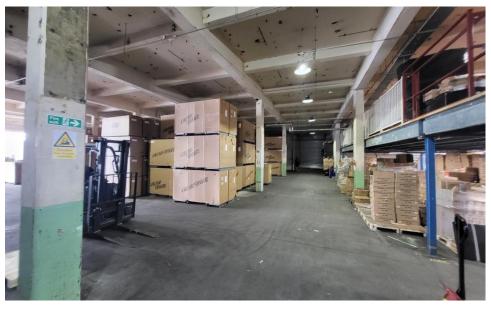

## Description

Ground floor workshop / warehouse accommodation situated on the southern side of this two storey purpose built commercial building. The rear unit is open plan and has a further larger roller shutter leading to the northern yard. The eaves height throughout, to the underside of the first floor, is approximately 5.15m. There is a secure large yard space surrounding the building. There are communal WCs and if required, a kitchen can be erected within the space.