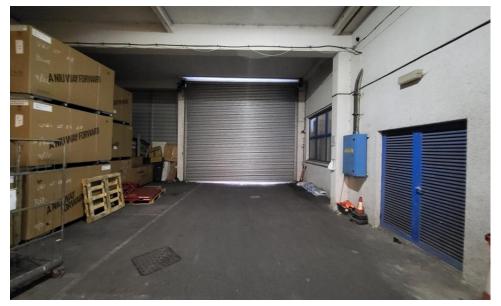

## Description

Ground floor workshop / warehouse accommodation situated on the southern side of this two storey purpose built commercial building. The rear unit is open plan and has a further larger roller shutter leading to the northern yard. The eaves height throughout, to the underside of the first floor, is approximately 5.15m. There is a secure large yard space surrounding the building. There are communal WCs and if required, a kitchen can be erected within the space.

#### **Amenities**

- 3 phase electricity
- Flexible terms available
- Good eaves height throughout