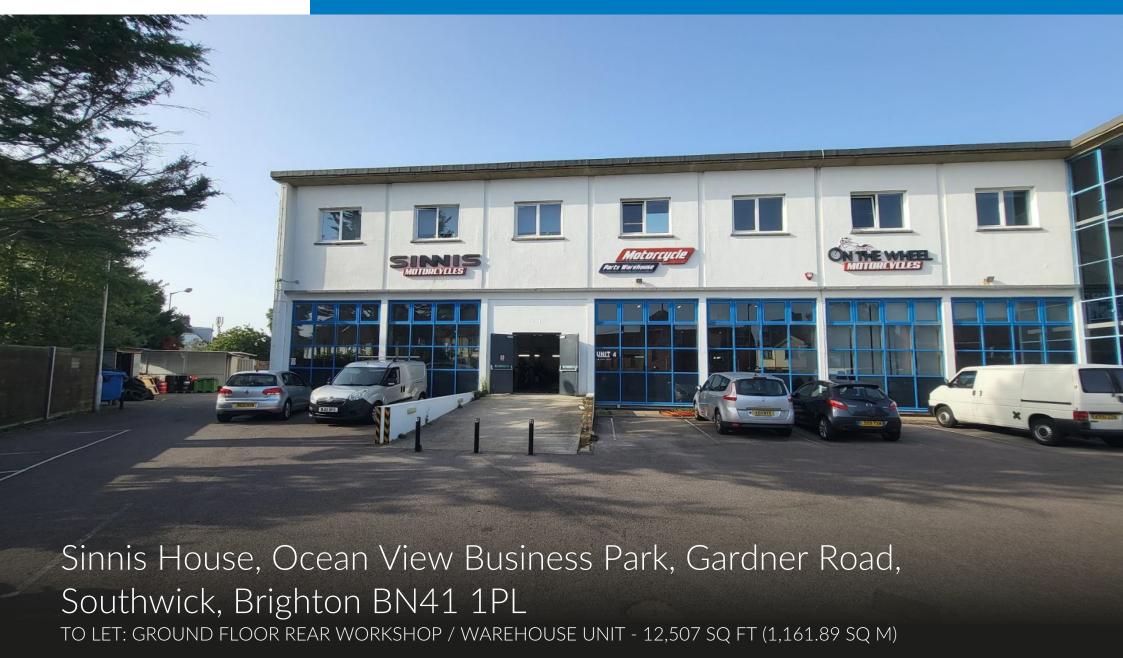

## Description

Ground floor workshop / warehouse accommodation situated on the southern side of this two storey purpose built commercial building. The rear unit is open plan and has a further larger roller shutter leading to the northern yard. The eaves height throughout, to the underside of the first floor, is approximately 5.15m. There is a secure large yard space surrounding the building. There are communal WCs and if required, a kitchen can be erected within the space.

## Accommodation

The gross internal floor areas are approximately:

Rear - 12,507 sq ft (1,161.89 sq m)