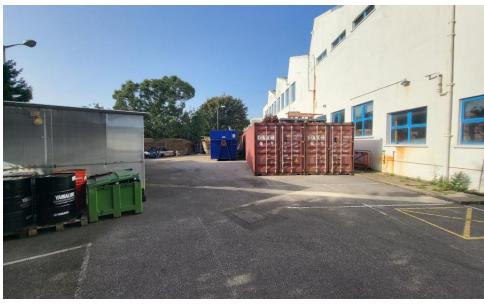

## Description

Ground floor workshop / warehouse accommodation situated on the southern side of this two storey purpose built commercial building. The rear unit is open plan and has a further larger roller shutter leading to the northern yard. The eaves height throughout, to the underside of the first floor, is approximately 5.15m. There is a secure large yard space surrounding the building. There are communal WCs and if required, a kitchen can be erected within the space.

## Key Features

- Excellent secure yard
- Open plan workshop