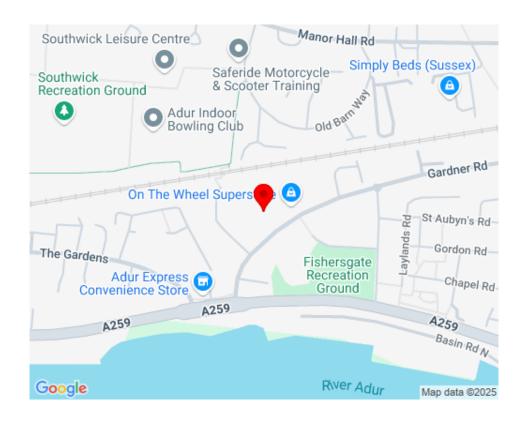

# LOCATION

Southwick lies approximately 4 miles west of Brighton city centre. Ocean View Business Park is located on the northern side of Gardner Road within a 5 minute walk of Fishersgate station. The A259 South coast road is situated approximately 150 yards to the south, whilst the A270 Old Shoreham Road is easily accessible a short distance to the north from which access can be gained to the A27, the M23 and the national motorway network beyond.