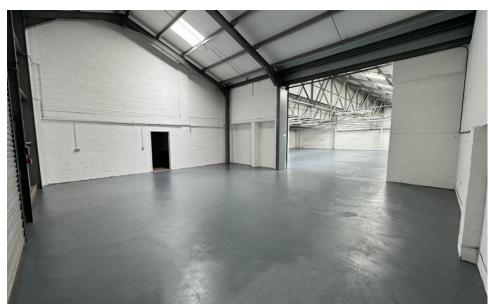

# Description

The property comprises of a substantial warehouse of steel portal frame which has been externally clad under a micro-rib clad roof with translucent roof lights. The property is accessed via both pedestrian door and two roller shutter doors to north and western elevations. The ground floor provides an attractive reception area with office accommodation leading onto a large open plan warehouse. Internal stairs lead to further office accommodation and staff welfare facilities at first floor level.

#### **Ground Floor**

Warehouse / Staff Facilities: 6,250 sq ft (580 sq m)

Showroom: 1,225 sq ft (114 sq m)