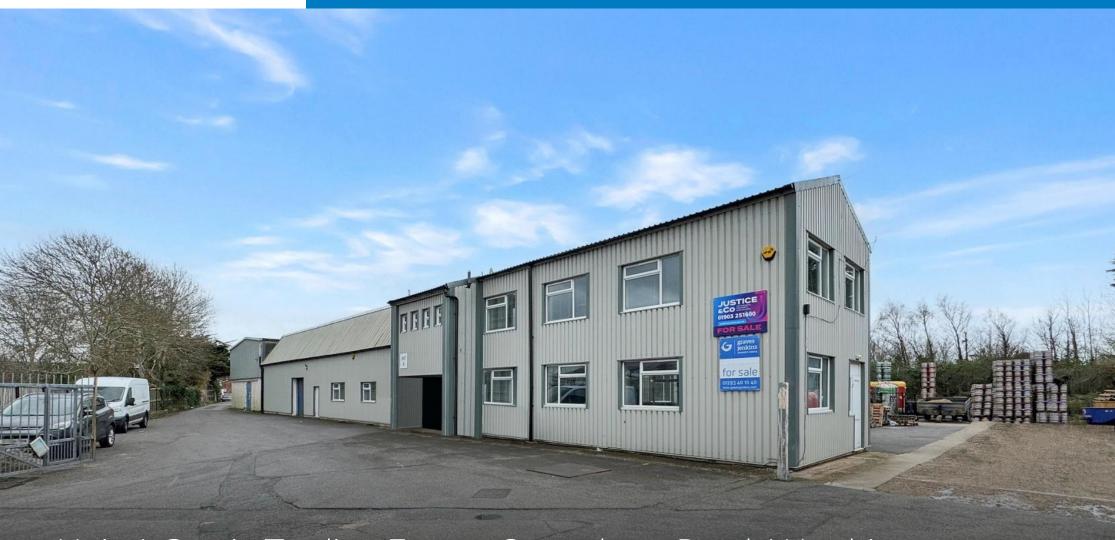

Unit 6 Garcia Trading Estate, Canterbury Road, Worthing, West Sussex BN13 1BW

TO LET: LIGHT INDUSTRIAL/WAREHOUSE UNIT WITH PARKING - 8,865 SQ FT (823 SQ M)

# Description

The property comprises of a substantial warehouse of steel portal frame which has been externally clad under a micro-rib clad roof with translucent roof lights. The property is accessed via both pedestrian door and two roller shutter doors to north and western elevations. The ground floor provides an attractive reception area with office accommodation leading onto a large open plan warehouse. Internal stairs lead to further office accommodation and staff welfare facilities at first floor level.