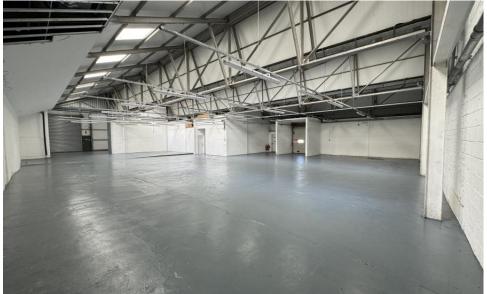

# Description

The property comprises of a substantial warehouse of steel portal frame which has been externally clad under a micro-rib clad roof with translucent roof lights. The property is accessed via both pedestrian door and two roller shutter doors to north and western elevations. The ground floor provides an attractive reception area with office accommodation leading onto a large open plan warehouse. Internal stairs lead to further office accommodation and staff welfare facilities at first floor level.

#### **Ground Floor**

Warehouse / Staff Facilities: 6,250 sq ft (580 sq m)

Showroom: 1,225 sq ft (114 sq m)