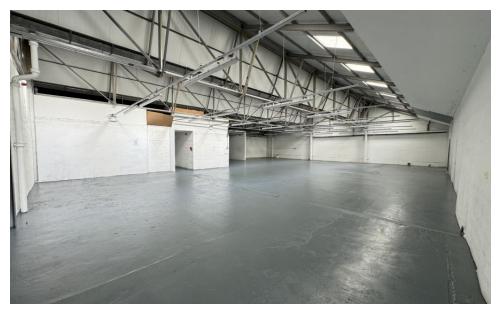

# Description

The property comprises of a substantial warehouse of steel portal frame which has been externally clad under a micro-rib clad roof with translucent roof lights. The property is accessed via both pedestrian door and two roller shutter doors to north and western elevations. The ground floor provides an attractive reception area with office accommodation leading onto a large open plan warehouse. Internal stairs lead to further office accommodation and staff welfare facilities at first floor level.

#### **Ground Floor**

Warehouse / Staff Facilities: 6,250 sq ft (580 sq m)

Showroom: 1,225 sq ft (114 sq m)