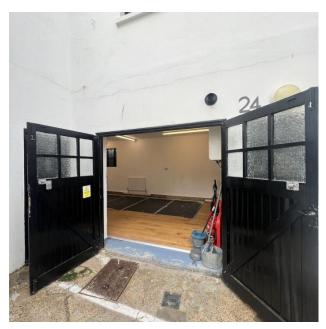

## Description

This versatile, self-contained unit features renovated, open-plan office/studio/workshop space, complete with a galley kitchen, WC, and storage facilities.

#### Accommodation

The Ground Floor is arranged as follows:

• Internal Width (Max): 24'7"

• Internal Depth (Max): 36'4"

Total Accommodation (GIA): 918 sq ft (85.3 m2)

#### **Amenities**

- Modern wooden flooring
- Central heating provided by a gas boiler
- Galley kitchen
- Three-phase electrics
- WC and storage facilities
- Abundant plug sockets
- Perimeter trunking
- Recessed LED strip lighting
- One allocated secure parking space