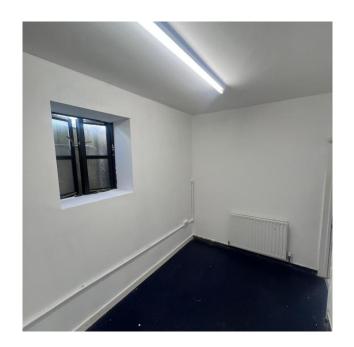

## Description

This versatile, self-contained unit features renovated, open-plan office/studio/workshop space, complete with a galley kitchen, WC, and storage facilities.

#### **Amenities**

- Modern wooden flooring
- Central heating provided by a gas boiler
- Galley kitchen
- Three-phase electrics
- WC and storage facilities
- Abundant plug sockets
- Perimeter trunking
- Recessed LED strip lighting
- One allocated secure parking space