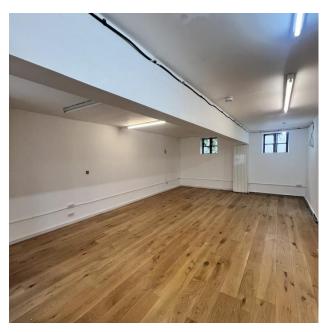

## Description

This versatile, self-contained unit features renovated, open-plan office/studio/workshop space, complete with a galley kitchen, WC, and storage facilities.

#### **Amenities**

- Modern wooden flooring
- Central heating provided by a gas boiler
- Galley kitchen
- Three-phase electrics
- WC and storage facilities
- Abundant plug sockets
- Perimeter trunking
- Recessed LED strip lighting
- One allocated secure parking space