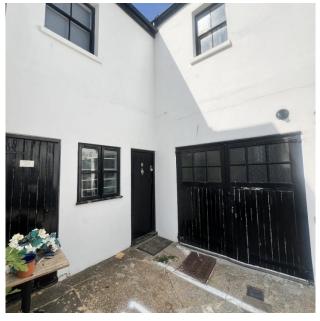

## Description

This versatile, self-contained unit features renovated, open-plan office/studio/workshop space, complete with a galley kitchen, WC, and storage facilities.

#### **Amenities**

- Modern wooden flooring
- Central heating provided by a gas boiler
- Galley kitchen
- Three-phase electrics
- WC and storage facilities
- Abundant plug sockets
- Perimeter trunking
- Recessed LED strip lighting
- One allocated secure parking space