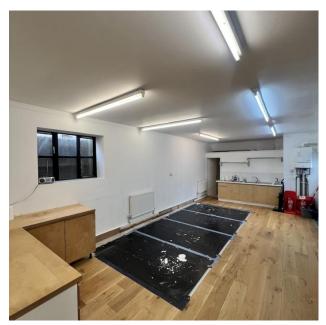

## Description

This versatile, self-contained unit features renovated, open-plan office/studio/workshop space, complete with a galley kitchen, WC, and storage facilities.

#### **Amenities**

- Modern wooden flooring
- Central heating provided by a gas boiler
- Galley kitchen
- Three-phase electrics
- WC and storage facilities
- Abundant plug sockets
- Perimeter trunking
- Recessed LED strip lighting
- One allocated secure parking space