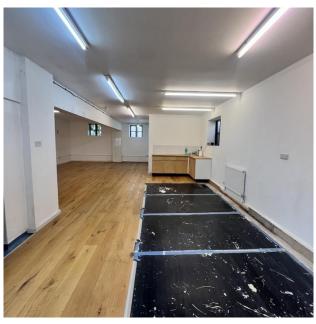

## Description

This versatile, self-contained unit features renovated, open-plan office/studio/workshop space, complete with a galley kitchen, WC, and storage facilities.

#### **Amenities**

- Modern wooden flooring
- Central heating provided by a gas boiler
- Galley kitchen
- Three-phase electrics
- WC and storage facilities
- Abundant plug sockets
- Perimeter trunking
- Recessed LED strip lighting
- One allocated secure parking space