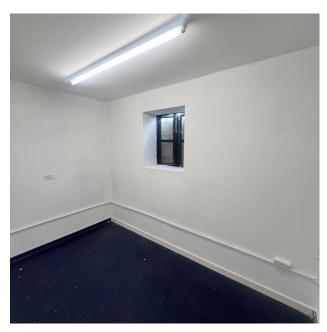

## Description

This versatile, self-contained unit features renovated, open-plan office/studio/workshop space, complete with a galley kitchen, WC, and storage facilities.

#### **Amenities**

- Modern wooden flooring
- Central heating provided by a gas boiler
- Galley kitchen
- Three-phase electrics
- WC and storage facilities
- Abundant plug sockets
- Perimeter trunking
- Recessed LED strip lighting
- One allocated secure parking space