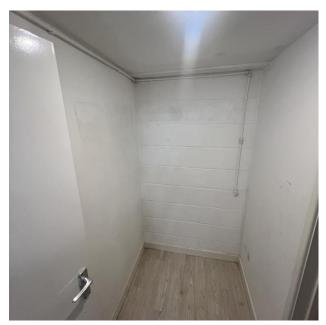

## Description

This versatile, self-contained unit features renovated, open-plan office/studio/workshop space, complete with a galley kitchen, WC, and storage facilities.

#### **Amenities**

- Modern wooden flooring
- Central heating provided by a gas boiler
- Galley kitchen
- Three-phase electrics
- WC and storage facilities
- Abundant plug sockets
- Perimeter trunking
- Recessed LED strip lighting
- One allocated secure parking space