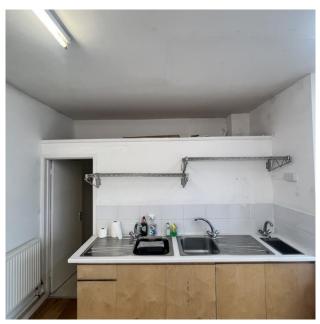

## Description

This versatile, self-contained unit features renovated, open-plan office/studio/workshop space, complete with a galley kitchen, WC, and storage facilities.

#### **Amenities**

- Modern wooden flooring
- Central heating provided by a gas boiler
- Galley kitchen
- Three-phase electrics
- WC and storage facilities
- Abundant plug sockets
- Perimeter trunking
- Recessed LED strip lighting
- One allocated secure parking space