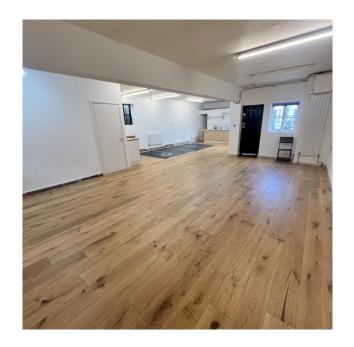

## Description

This versatile, self-contained unit features renovated, open-plan office/studio/workshop space, complete with a galley kitchen, WC, and storage facilities.

#### **Amenities**

- Modern wooden flooring
- Central heating provided by a gas boiler
- Galley kitchen
- Three-phase electrics
- WC and storage facilities
- Abundant plug sockets
- Perimeter trunking
- Recessed LED strip lighting
- One allocated secure parking space