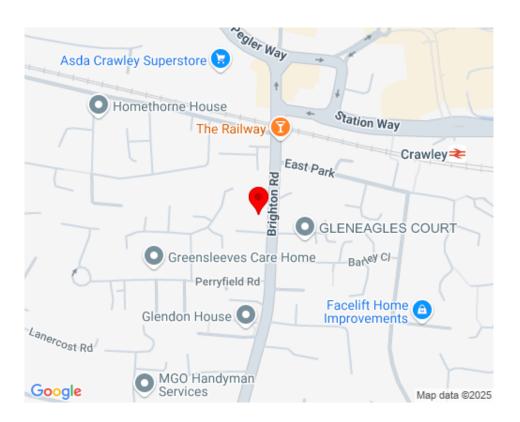

# LOCATION

Nightingale House is located on the corner of Brighton Road and Springfield Road within a short walking distance of Crawley's bus station, mainline railway station and main town centre shopping area.

Crawley High Street - 80m Crawley Bus Terminal - 500m Crawley Railway Station - 700m

Located in the heart of the Gatwick Diamond, Crawley is a vibrant and growing town situated equi distant between London and Brighton with a current population of approximately 118,000, extending to over 160,000 persons within a 10kms radius.