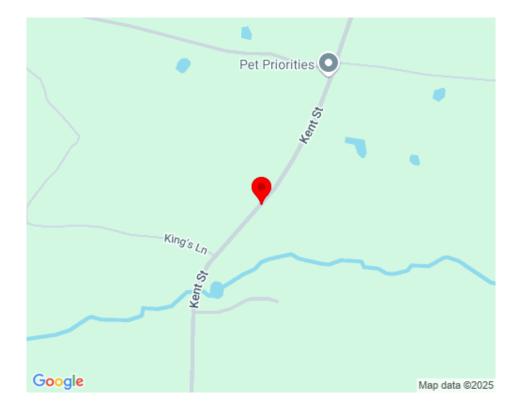

# gravesjenkins.com

Lot 3 Delspride, Kent Street, Cowfold, West Sussex RH13 8BB to let: Open plan modern warehouse with substantial yard/parking - 5,943 sq ft (552.15 sq m)

# LOCATION

The property is situated in a rural setting to the east of Cowfold, with everyday amenities in close proximity. The village of Henfield is easily accessible to the south and offers a wider range of facilities, whilst slightly further afield, the market town of Horsham provides a comprehensive range of shopping.