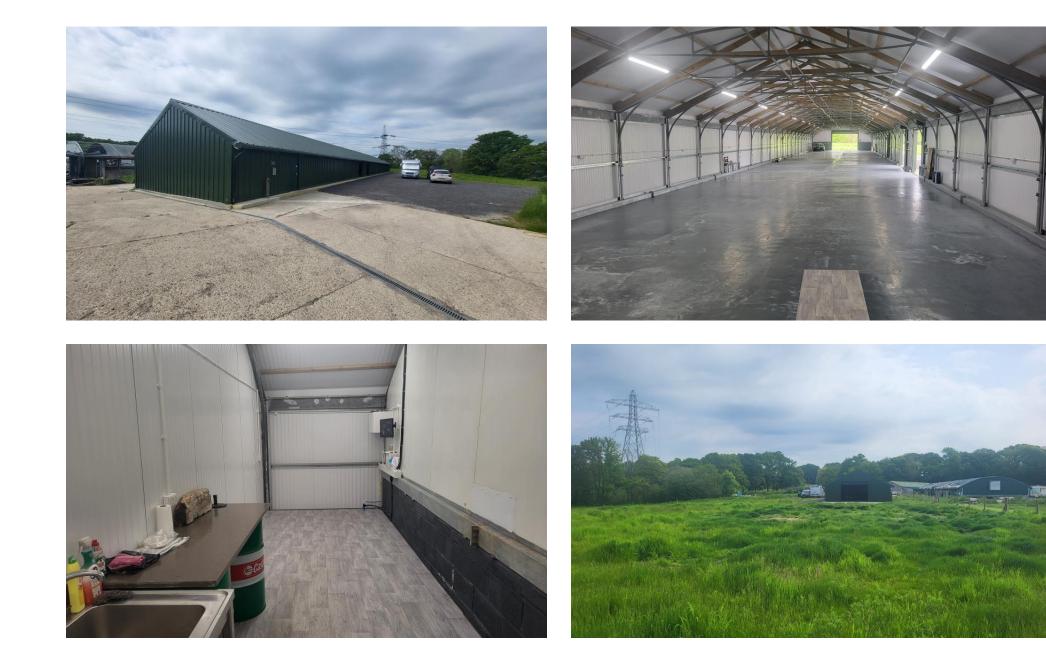

### Description

The premises comprise an open plan modern warehouse with associated parking and within a rural farmland location.

Internally, there is a concrete floor laid throughout with loading to 2 aspects. There is a kitchen and WC to one end of the unit.

## Key Features

- Suitable for storage uses
- Good parking/yard provisions
- Rural location

## Accommodation

From measurements taken the gross internal floor area has been calculated as follows:-

Warehouse: 5,943 sq ft (552.15 sq m)