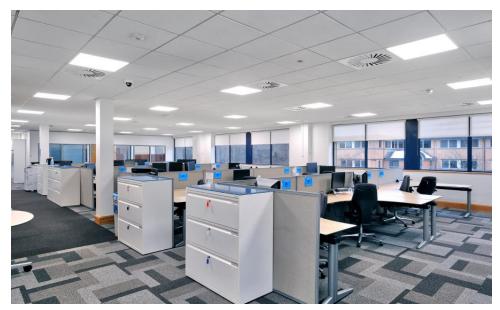

#### Description

One Forest Gate provides a three-storey detached office building located to the south of Crawley town centre. The building underwent a comprehensive grade A refurbishment in 2019 to provide exceptional office space and still presents extremely well. The space is arranged over the ground and two upper floors, which are of excellent quality with partially fitted space benefiting from great natural light throughout.

### Key Features

- 4 Pipe fan coil air conditioning
- Suspended ceilings
- LED LG7 compliant intelligent lighting
- Full access raised floor
- Excellent car parking ratio of 1:198 sq ft
- Two 10 person passenger lifts
- 20 secure cycle spaces