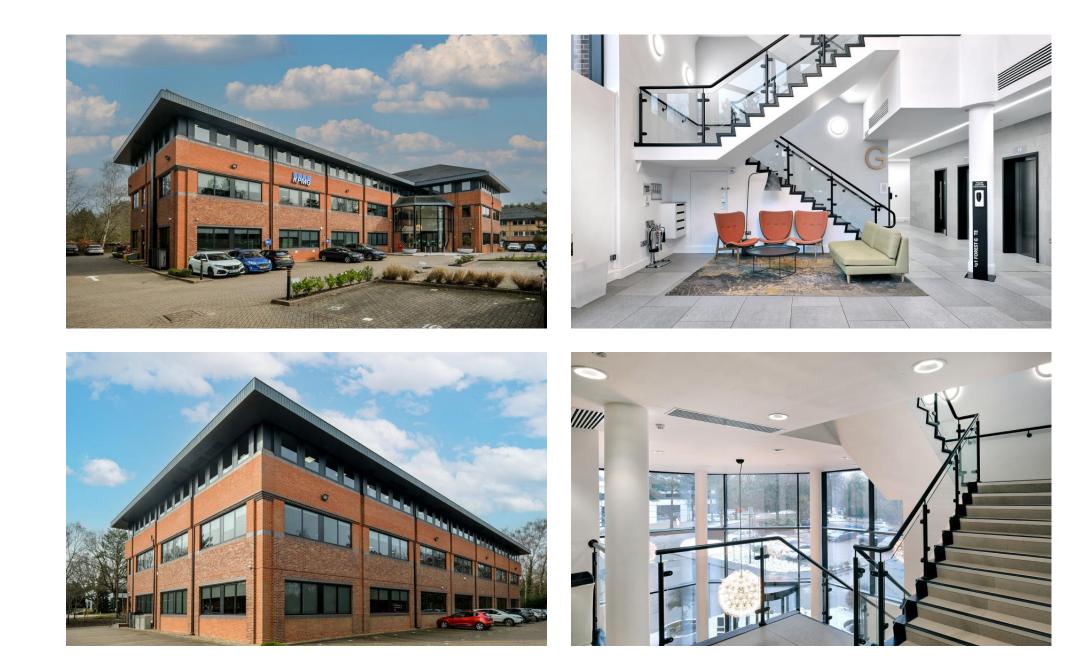

## gravesjenkins.com

One Forest Gate, Brighton Road, Crawley RH11 9BT TO LET OR FOR SALE: 3 STOREY OFFICE BUILDING - 7,727 SQ FT (717.9 SQ M) - 24,664 SQ FT (2,291.40 SQ M) AVAILABLE NOW

KPMG

#### Description

One Forest Gate provides a three-storey detached office building located to the south of Crawley town centre. The building underwent a comprehensive grade A refurbishment in 2019 to provide exceptional office space and still presents extremely well. The space is arranged over the ground and two upper floors, which are of excellent quality with partially fitted space benefiting from great natural light throughout.

### Key Features

- 4 Pipe fan coil air conditioning
- Suspended ceilings
- LED LG7 compliant intelligent lighting
- Full access raised floor
- Excellent car parking ratio of 1:198 sq ft
- Two 10 person passenger lifts
- 20 secure cycle spaces