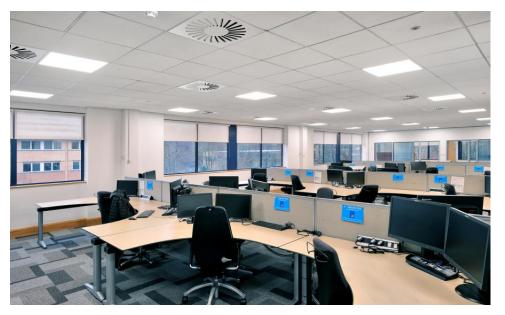

#### Description

One Forest Gate provides a three-storey detached office building located to the south of Crawley town centre. The building underwent a comprehensive grade A refurbishment in 2019 to provide exceptional office space and still presents extremely well. The space is arranged over the ground and two upper floors, which are of excellent quality with partially fitted space benefiting from great natural light throughout.

### Key Features

- 4 Pipe fan coil air conditioning
- Suspended ceilings
- LED LG7 compliant intelligent lighting
- Full access raised floor
- Excellent car parking ratio of 1:198 sq ft
- Two 10 person passenger lifts
- 20 secure cycle spaces