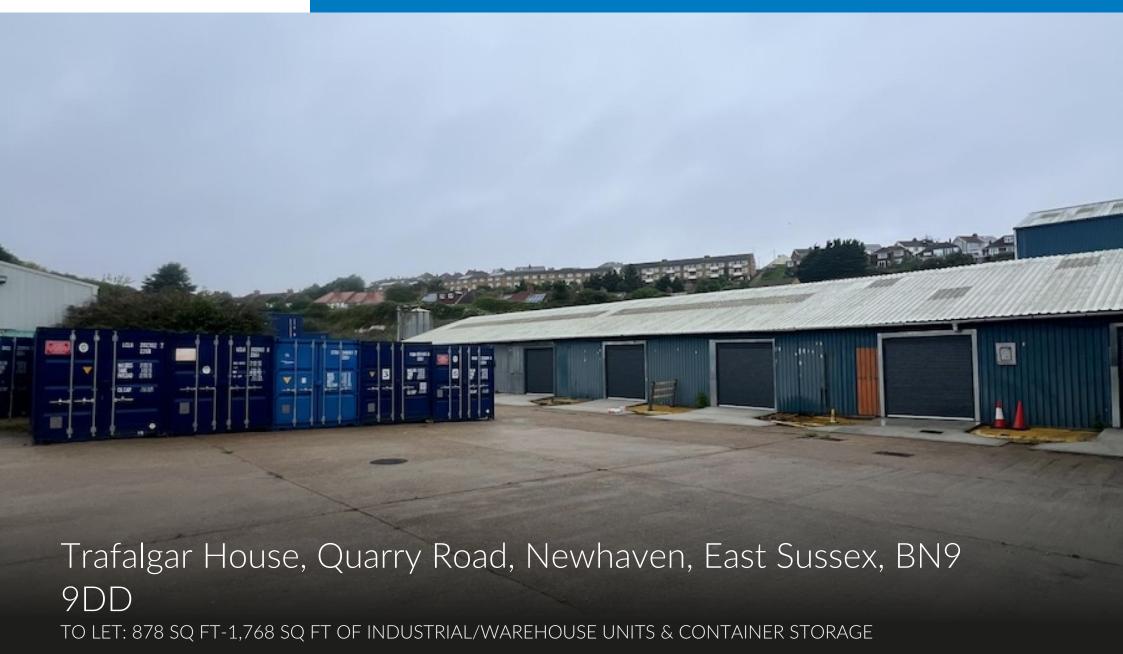

### Description

A variety of single and double warehouse units, equipped with electric loading doors, and 20ft storage shipping containers, are available for lease on flexible terms at this conveniently located site in central Newhaven, near the main A259 road.

### Key Features

- From 878 sq ft (81.6 m2) to 1,768 sq ft (164.3 m2) Available
- Flexible Leasing Terms Available
- Electric Loading Doors
- Water Supply
- 3 Phase Power (In Parts)
- Car Parking Spaces

#### Property Details

Warehouse 5 - 878 sq ft (81.6 m2)

Warehouse 5a - LFT

Warehouse 5b - 878 sq ft (81.6 m2)

Warehouse 5c & 5d (Double) - 1,768 sq ft (164.3 m2)

Warehouse 8 & 8a (Double) - 1,768 sq ft (164.3 m2)