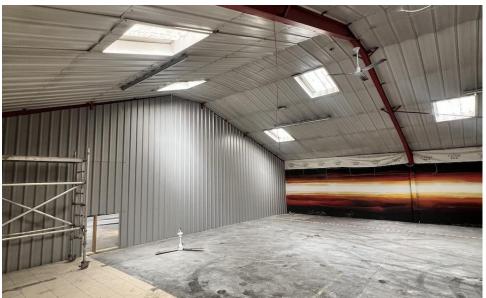

### Description

A variety of single and double warehouse units, equipped with electric loading doors, and 20ft storage shipping containers, are available for lease on flexible terms at this conveniently located site in central Newhaven, near the main A259 road.

#### Accommodation

Self Contained Industrial/Warehouse Units.

Guide Commencing Rent - from £7 per sq ft.

#### Property Details

Warehouse 5 - 878 sq ft (81.6 m2)

Warehouse 5a - LFT

Warehouse 5b - 878 sq ft (81.6 m2)

Warehouse 5c & 5d (Double) - 1,768 sq ft (164.3 m2)

Warehouse 8 & 8a (Double) - 1,768 sq ft (164.3 m2)