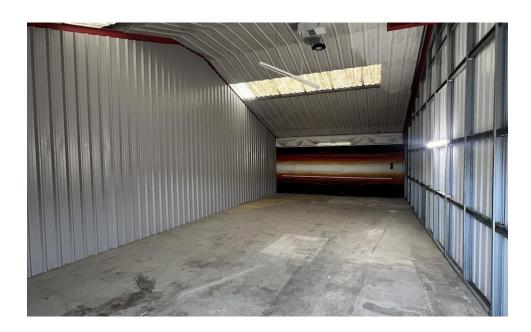

### Description

A variety of single and double warehouse units, equipped with electric loading doors, and 20ft storage shipping containers, are available for lease on flexible terms at this conveniently located site in central Newhaven, near the main A259 road.

#### Accommodation

Self Contained Industrial/Warehouse Units.

Guide Commencing Rent - from £7 per sq ft.

#### Property Details

Warehouse 5 - 878 sq ft (81.6 m2)

Warehouse 5a - LFT

Warehouse 5b - 878 sq ft (81.6 m2)

Warehouse 5c & 5d (Double) - 1,768 sq ft (164.3 m2)

Warehouse 8 & 8a (Double) - 1,768 sq ft (164.3 m2)