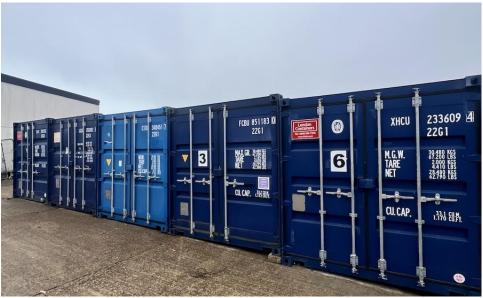

### Description

A variety of single and double warehouse units, equipped with electric loading doors, and 20ft storage shipping containers, are available for lease on flexible terms at this conveniently located site in central Newhaven, near the main A259 road.

Warehouse 8b & 8c (Double) - LET

x6 20ft Shipping Containers available from £150 pcm (£1,800 per annum) each for storage