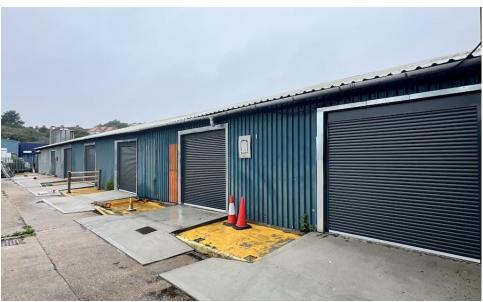

# LOCATION

Newhaven, a port town located just off the main A259 south coast road, is approximately six miles south of the primary A27 road. The town is six miles east of Lewes and ten miles west of Brighton. Adjacent to the Harbour Enterprise Estate, Newhaven offers easy access to Newhaven Marina. Additionally, Newhaven Harbour railway station is within walking distance.

### Description

A variety of single and double warehouse units, equipped with electric loading doors, and 20ft storage shipping containers, are available for lease on flexible terms at this conveniently located site in central Newhaven, near the main A259 road.

### Key Features

- From 878 sq ft (81.6 m2) to 1,768 sq ft (164.3 m2) Available
- Flexible Leasing Terms Available
- Electric Loading Doors
- Water Supply
- 3 Phase Power (In Parts)
- Car Parking Spaces