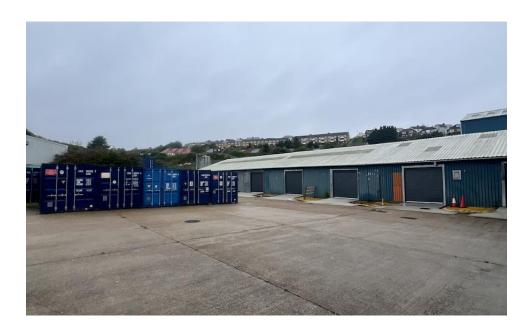

### Description

A variety of single and double warehouse units, equipped with electric loading doors, and 20ft storage shipping containers, are available for lease on flexible terms at this conveniently located site in central Newhaven, near the main A259 road.

#### Property Details

Warehouse 5 - 878 sq ft (81.6 m2)

Warehouse 5a - LFT

Warehouse 5b - 878 sq ft (81.6 m2)

Warehouse 5c & 5d (Double) - 1,768 sq ft (164.3 m2)

Warehouse 8 & 8a (Double) - 1,768 sq ft (164.3 m2)

Warehouse 8b & 8c (Double) - LET

x6 20ft Shipping Containers available from £150 pcm (£1,800 per annum) each for storage