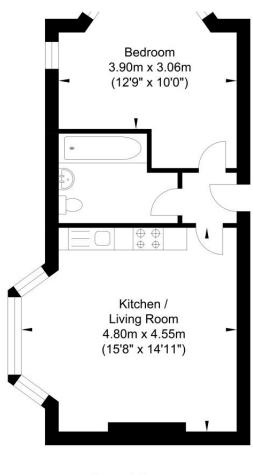

## Viewing Arrangements

Strictly via prior appointment through sole Agents Graves Jenkins.

Ground Floor Approximate Floor Area 717.30 sq ft (66.64 sq m)

Ground Floor

First Floor Approximate Floor Area 422.59 sq ff