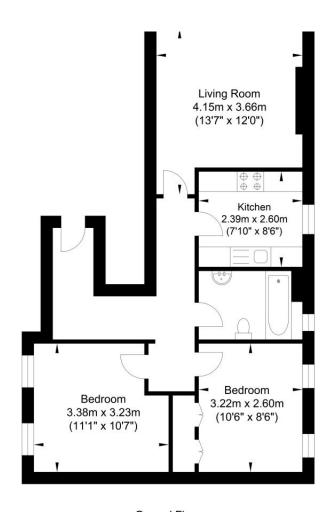

## Viewing Arrangements

Strictly via prior appointment through sole Agents Graves Jenkins.

Ground Floor Approximate Floor Area 717.30 sq ft (66.64 sq m)

Ground Floor

First Floor Approximate Floor Area 422.59 sq ff