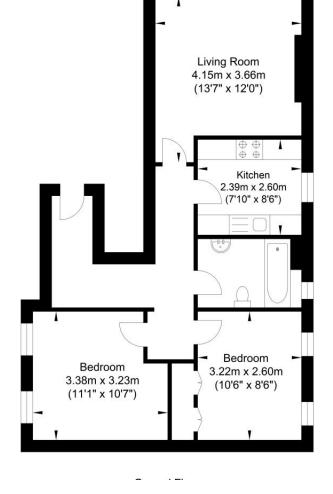

## Viewing Arrangements

Strictly via prior appointment through sole Agents Graves Jenkins.

Ground Floor Approximate Floor Area 717.30 sq ft (66.64 sq m)

Ground Floor

First Floor Approximate Floor Area 422.59 sq ff