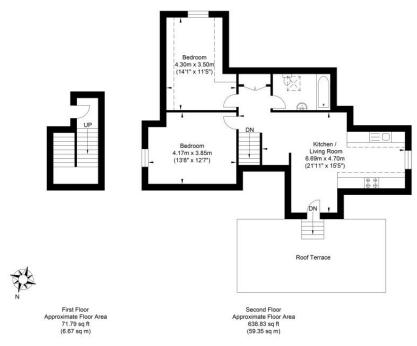

### Mill Road

 $Approximate \ Gross \ Internal \ Area = 66.02 \ sq \ m \ / \ 710.63 \ sq \ ft$  Illustration for identification purposes only, measurements are approximate, not to scale.

Alex Roberts

01293 401040 07795 212798 roberts@graves-jenkins.com