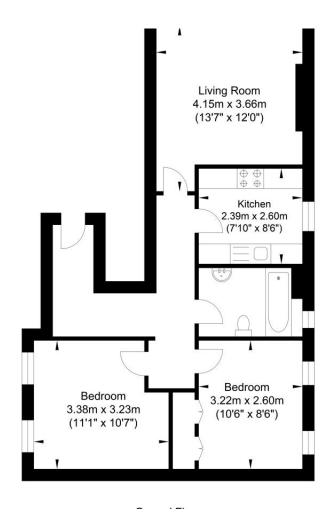

## Viewing Arrangements

Strictly via prior appointment through sole Agents Graves Jenkins.

Ground Floor Approximate Floor Area 717.30 sq ft (66.64 sq m)

Ground Floor

First Floor Approximate Floor Area 422.59 sq ff