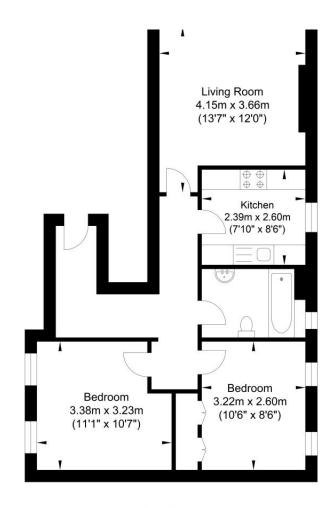

## Viewing Arrangements

Strictly via prior appointment through sole Agents Graves Jenkins.

Ground Floor Approximate Floor Area 717.30 sq ft (66.64 sq m)

Ground Floor

First Floor Approximate Floor Area 422.59 sq ff

### Mill Road

 $Approximate \ Gross \ Internal \ Area = 66.02 \ sq \ m \ / \ 710.63 \ sq \ ft$  Illustration for identification purposes only, measurements are approximate, not to scale.

Alex Roberts

01293 401040 07795 212798 roberts@graves-jenkins.com