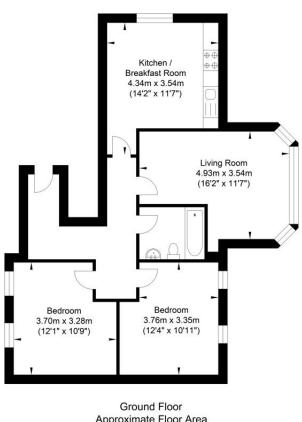

## Viewing Arrangements

Strictly via prior appointment through sole Agents Graves Jenkins.

Ground Floor Approximate Floor Area 717.30 sq ft (66.64 sq m)

Ground Floor

First Floor Approximate Floor Area 422.59 sq ff