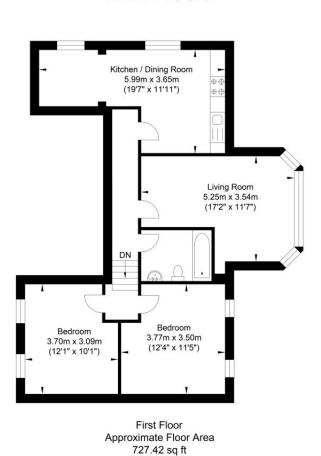

## Viewing Arrangements

Strictly via prior appointment through sole Agents Graves Jenkins.

Ground Floor Approximate Floor Area 717.30 sq ft (66.64 sq m)

Ground Floor

First Floor Approximate Floor Area 422.59 sq ff

(67.58 sq m)