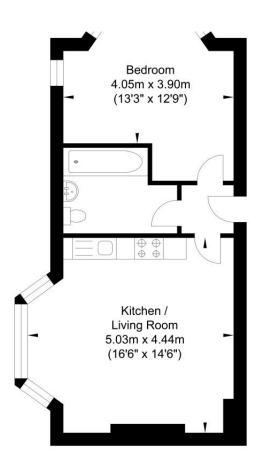

### Mill Road

 $Approximate \ Gross \ Internal \ Area = 66.02 \ sq \ m \ / \ 710.63 \ sq \ ft$  Illustration for identification purposes only, measurements are approximate, not to scale.

Alex Roberts

01293 401040 07795 212798 roberts@graves-jenkins.com