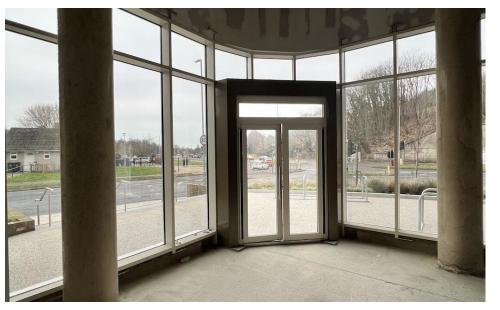

# Description

Newly established light industrial/workshop space is available on the ground floor of this prime corner location within a new mixed-use development.

The upper floors feature 380 purpose-built student accommodation units along with dedicated amenity spaces.

### Accommodation

A corner ground-floor entrance leading to an L-shaped, virtually open-plan area, is arranged as follows:

Ground Floor: 6,577 sq ft (611 m2) - Subdivision options available.

Total Accommodation (GIA) - 6,577 sq ft (611 m2)