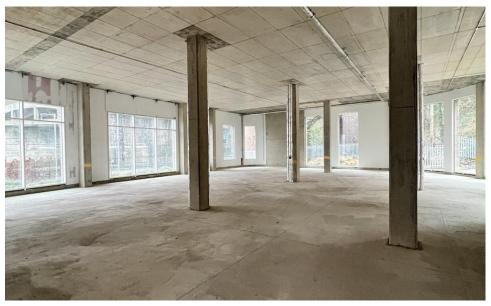

# Description

Newly established light industrial/workshop space is available on the ground floor of this prime corner location within a new mixed-use development.

The upper floors feature 380 purpose-built student accommodation units along with dedicated amenity spaces.

### Accommodation

A corner ground-floor entrance leading to an L-shaped, virtually open-plan area, is arranged as follows:

Ground Floor: 6,577 sq ft (611 m2) - Subdivision options available.

Total Accommodation (GIA) - 6,577 sq ft (611 m2)

### Additional Features

- Potential to split the premises into smaller suites, starting from 1,500 sq ft (140 m²). Full floor plans are available upon request
- Complete flexibility of space to meet tenants' requirements
- Each unit will be self-contained
- Specifications to be agreed