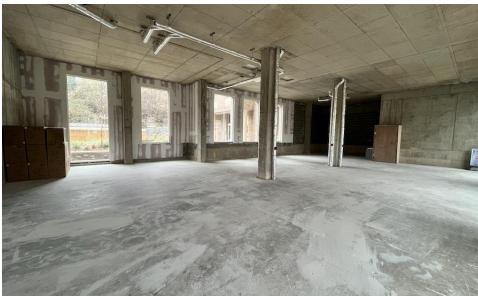

# Description

Newly established light industrial/workshop space is available on the ground floor of this prime corner location within a new mixed-use development.

The upper floors feature 380 purpose-built student accommodation units along with dedicated amenity spaces.

### Accommodation

A corner ground-floor entrance leading to an L-shaped, virtually open-plan area, is arranged as follows:

Ground Floor: 6,577 sq ft (611 m2) - Subdivision options available.

Total Accommodation (GIA) - 6,577 sq ft (611 m2)

### Additional Features

- Potential to split the premises into smaller suites, starting from 1,500 sq ft (140 m²). Full floor plans are available upon request
- Complete flexibility of space to meet tenants' requirements
- Each unit will be self-contained
- Specifications to be agreed