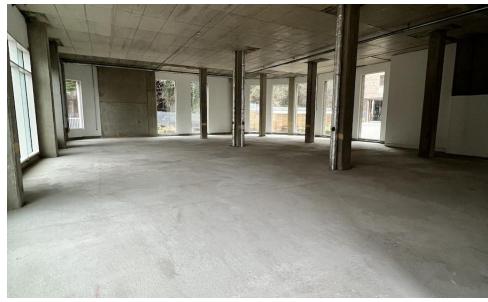

# Description

Newly established light industrial/workshop space is available on the ground floor of this prime corner location within a new mixed-use development.

The upper floors feature 380 purpose-built student accommodation units along with dedicated amenity spaces.

### Accommodation

A corner ground-floor entrance leading to an L-shaped, virtually open-plan area, is arranged as follows:

Ground Floor: 6,577 sq ft (611 m2) - Subdivision options available.

Total Accommodation (GIA) - 6,577 sq ft (611 m2)