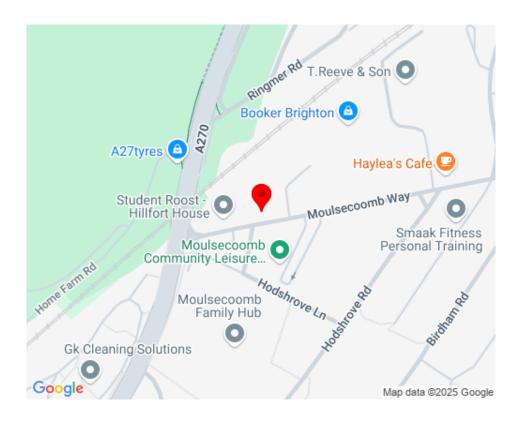

# LOCATION

Situated on a prominent corner of Moulsecoomb Way and the main A270 Lewes Road (known as the 'academic corridor'), forming one of the main routeways into Brighton City centre. Moulsecoomb Way comprises mainly of industrial and retail warehouse premises to include Booker Cash & Carry and a range of small industrial business centred around Westergate Road. Moulsecoomb Community Leisure Centre is diagonally opposite.