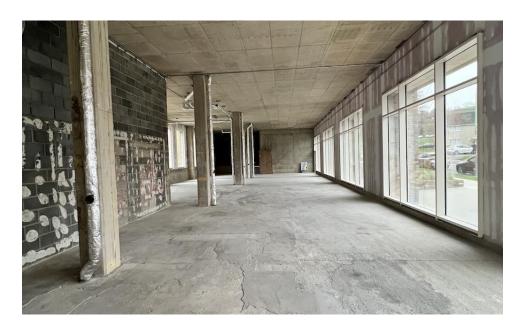

# Description

Newly established light industrial/workshop space is available on the ground floor of this prime corner location within a new mixed-use development.

The upper floors feature 380 purpose-built student accommodation units along with dedicated amenity spaces.

### Accommodation

A corner ground-floor entrance leading to an L-shaped, virtually open-plan area, is arranged as follows:

Ground Floor: 6,577 sq ft (611 m2) - Subdivision options available.

Total Accommodation (GIA) - 6,577 sq ft (611 m2)

### Additional Features

- Potential to split the premises into smaller suites, starting from 1,500 sq ft (140 m²). Full floor plans are available upon request
- Complete flexibility of space to meet tenants' requirements
- Each unit will be self-contained
- Specifications to be agreed