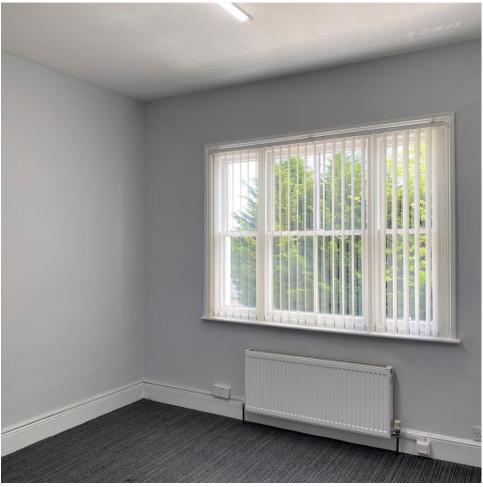

## Description

Self-contained two storey period office building in a commercial location. There are 7 open plan offices within the building, plus a separate kitchen and 2 WCs (one of which is DDA compliant. There is a good sized forecourt with the ability to park 6 vehicles in tandem.

## Key Features

- 6 car parking spaces in tandem
- 7 open plan offices
- Separate kitchen
- Male & female WCs (1 DDA compliant)