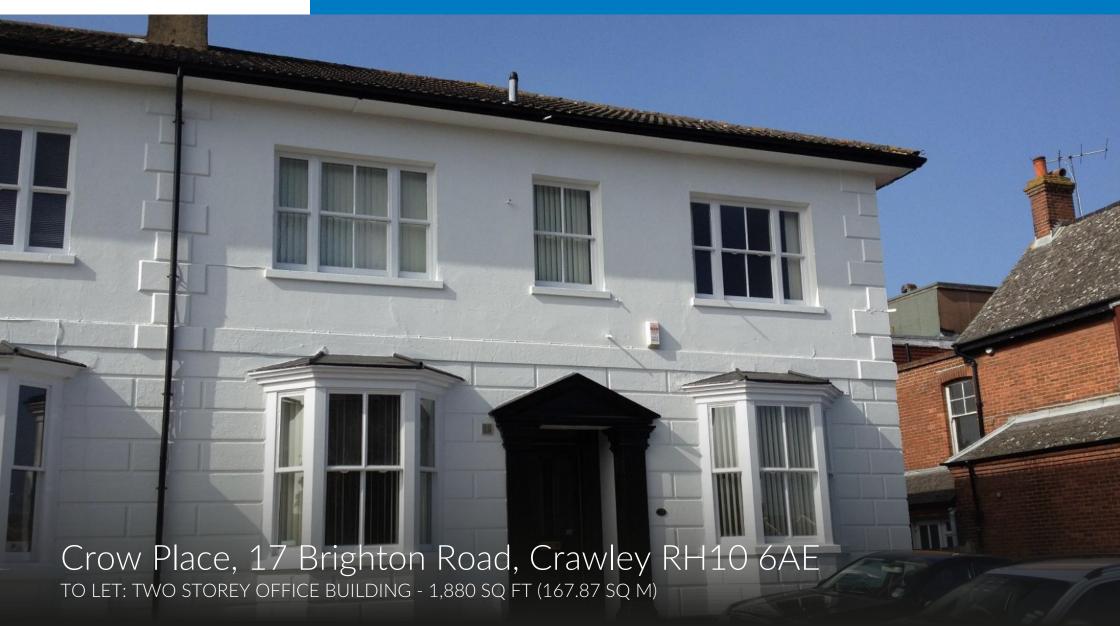

## Description

Self-contained two storey period office building in a commercial location. There are 7 open plan offices within the building, plus a separate kitchen and 2 WCs (one of which is DDA compliant. There is a good sized forecourt with the ability to park 6 vehicles in tandem.