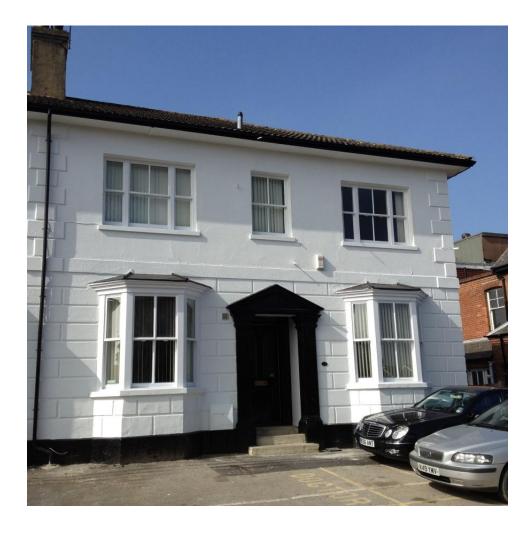

## Description

Self-contained two storey period office building in a commercial location. There are 7 open plan offices within the building, plus a separate kitchen and 2 WCs (one of which is DDA compliant. There is a good sized forecourt with the ability to park 6 vehicles in tandem.