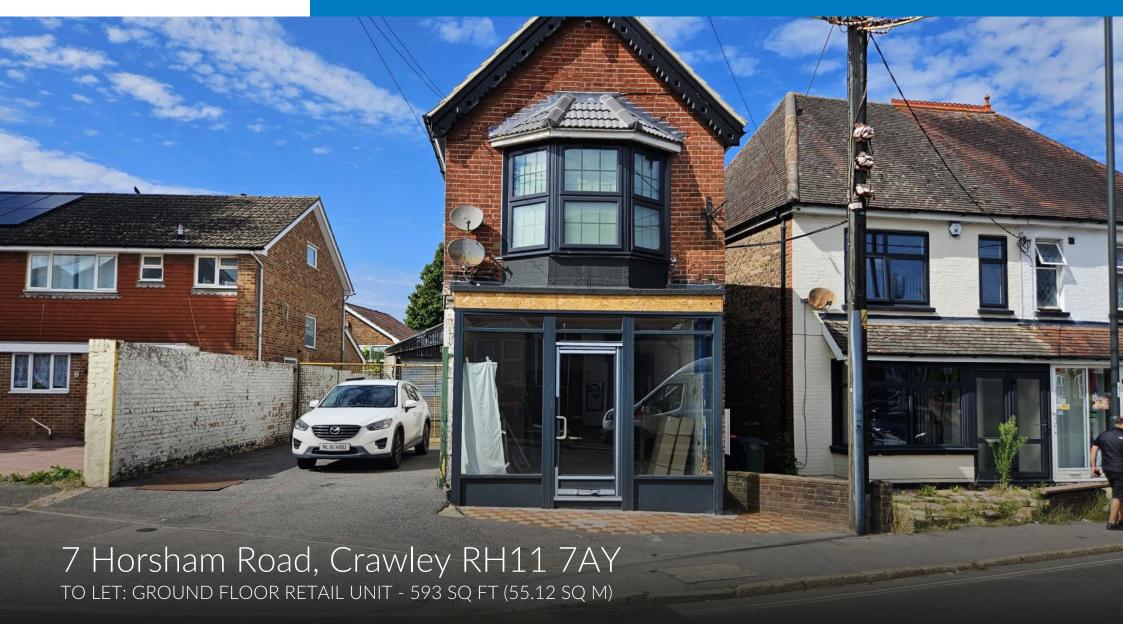

## Description

Ground floor lock up retail unit in an out of town location. Open plan accommodation suitable to a variety of uses. To be refurbished to suit the occupier's requirements.

## **Key Features**

- Open plan retail accommodation
- To be refurbished to suit the occupiers' requirements
- Suitable for variety of uses (non food related)

### Accommodation

The approximate net internal floor area is 593 sq ft (55.12 sq m).