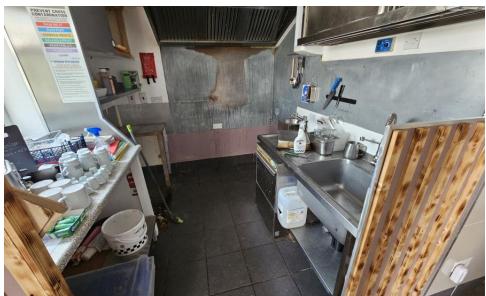

## Description

Formerly traded as a popular café by the vendor. The premises has dual entrances; personnel entrance on the eastern elevation where there is covered area leading to the main café area with a fully fitted commercial kitchen and seating area; loading entrance on the northern elevation leading to a lean to store and WC. There is a yard / parking to the northern elevation.