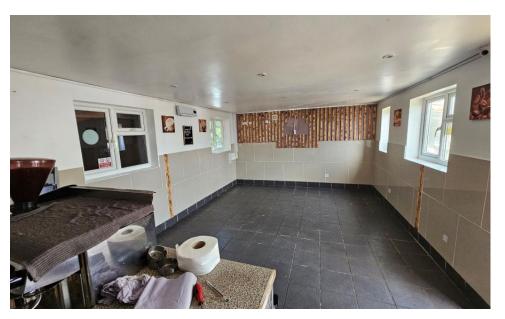

## Description

Formerly traded as a popular café by the vendor. The premises has dual entrances; personnel entrance on the eastern elevation where there is covered area leading to the main café area with a fully fitted commercial kitchen and seating area; loading entrance on the northern elevation leading to a lean to store and WC. There is a yard / parking to the northern elevation.