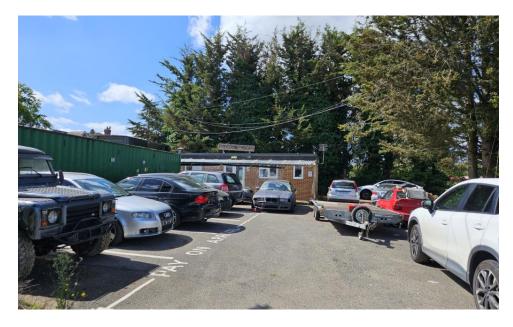

## Description

Formerly traded as a popular café by the vendor. The premises has dual entrances; personnel entrance on the eastern elevation where there is covered area leading to the main café area with a fully fitted commercial kitchen and seating area; loading entrance on the northern elevation leading to a lean to store and WC. There is a yard / parking to the northern elevation.

## Accommodation

The gross internal floor area is approximately 810 sq ft (75.23 sq m)