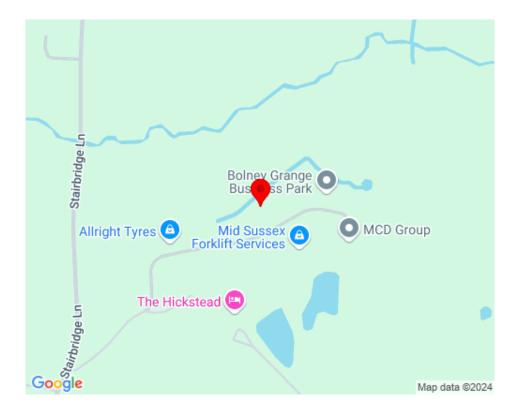

# LOCATION

G

Bolney Grange Business Park is a very established and well-located business estate in Mid Sussex, adjacent to the A230 link road between Burgess Hill and the main A23 providing excellent access southbound to Brighton (12 miles) and northbound to Crawley (11 miles), Gatwick (16 miles) and the M23/M25 motorway network.