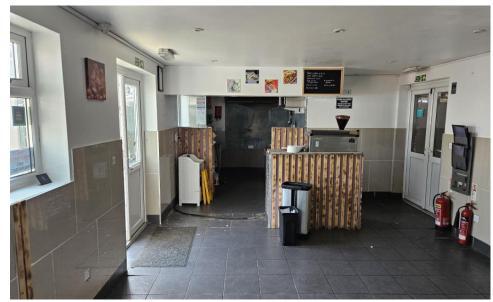

## Description

Formerly traded as a popular café by the vendor. The premises has dual entrances; personnel entrance on the eastern elevation where there is covered area leading to the main café area with a fully fitted commercial kitchen and seating area; loading entrance on the northern elevation leading to a lean to store and WC. There is a yard / parking to the northern elevation.