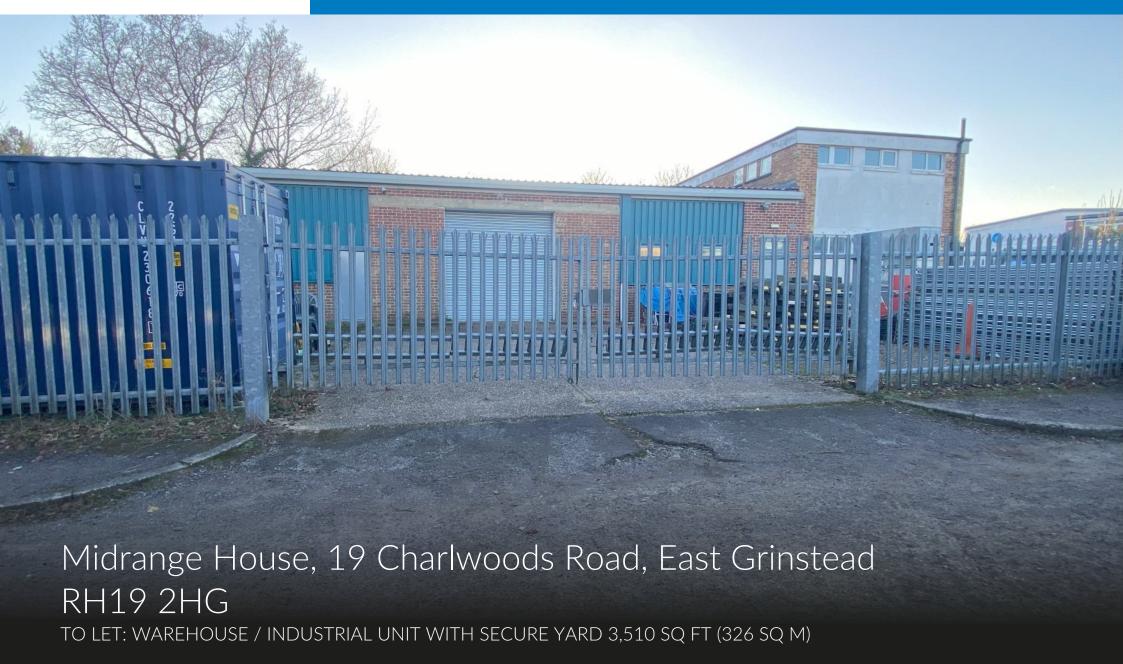

# LOCATION

Midrange House is situated on the corner of Charlwoods Road and Hackenden Lane approximately 1 mile north of East Grinstead town centre with its numerous retail and restaurant facilities as well as the mainline station. The nearby A22 provides links to the M25 (approx 13 miles to the north), and the M23 (8 miles to the west), with connections to the national motorway network

### Description

The warehouse at Midrange House provides clear storage / industrial accommodation. Access is via a gated entrance to the secure yard area from Hackenden Lane. There is an electric roller shutter loading door. Internally the unit benefits from a minimum 3m eaves height rising to 4.4m, strip lighting, and capped off gas supply. New wc's are in the process of being fitted by our clients. Please note that the yard area is currently let on a short lease and possession can be obtained within 3 months.

### Accommodation

Ground floor warehouse/storage 3,510 sq ft (326 sq m)

#### **Amenities**

- Secure yard/parking area
- Electric roller shutter loading door
- Maximum eaves height 4.4m
- New WCs being fitted