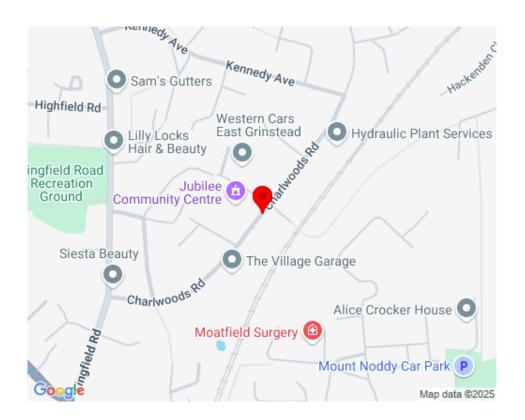

# LOCATION

Midrange House is situated on the corner of Charlwoods Road and Hackenden Lane approximately 1 mile north of East Grinstead town centre with its numerous retail and restaurant facilities as well as the mainline station. The nearby A22 provides links to the M25 (approx 13 miles to the north), and the M23 (8 miles to the west), with connections to the national motorway network

For exact location use what3words parade.pizza.cycle