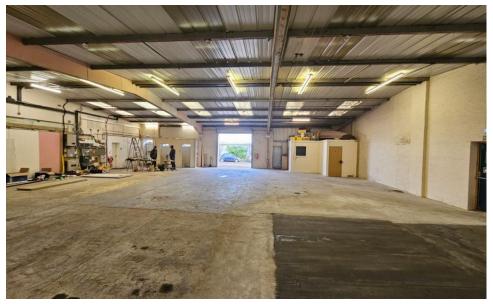

### Description

The warehouse at Midrange House provides clear storage / industrial accommodation. Access is via a gated entrance to the secure yard area from Hackenden Lane. There is an electric roller shutter loading door. Internally the unit benefits from a minimum 3m eaves height rising to 4.4m, strip lighting, and capped off gas supply. New wc's are in the process of being fitted by our clients. Please note that the yard area is currently let on a short lease and possession can be obtained within 3 months.

### Accommodation

Ground floor warehouse/storage 3,510 sq ft (326 sq m)

#### **Amenities**

- Secure yard/parking area
- Electric roller shutter loading door
- Maximum eaves height 4.4m
- New WCs being fitted