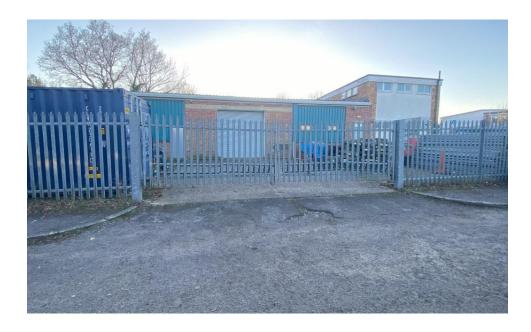

### Description

The warehouse at Midrange House provides clear storage / industrial accommodation. Access is via a gated entrance to the secure yard area from Hackenden Lane. There is an electric roller shutter loading door. Internally the unit benefits from a minimum 3m eaves height rising to 4.4m, strip lighting, and capped off gas supply. New wc's are in the process of being fitted by our clients. Please note that the yard area is currently let on a short lease and possession can be obtained within 3 months.

#### **Amenities**

- Secure yard/parking area
- Electric roller shutter loading door
- Maximum eaves height 4.4m
- New WCs being fitted