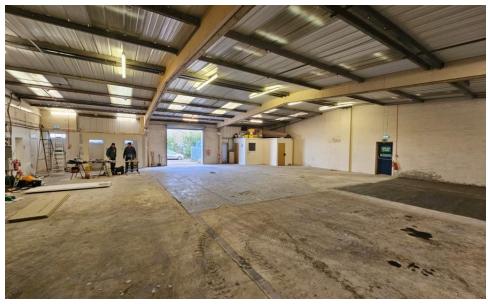

### Description

The warehouse at Midrange House provides clear storage / industrial accommodation. Access is via a gated entrance to the secure yard area from Hackenden Lane. There is an electric roller shutter loading door. Internally the unit benefits from a minimum 3m eaves height rising to 4.4m, strip lighting, and capped off gas supply. New wc's are in the process of being fitted by our clients. Please note that the yard area is currently let on a short lease and possession can be obtained within 3 months.

### Accommodation

Ground floor warehouse/storage 3,510 sq ft (326 sq m)

#### **Amenities**

- Secure yard/parking area
- Electric roller shutter loading door
- Maximum eaves height 4.4m
- New WCs being fitted