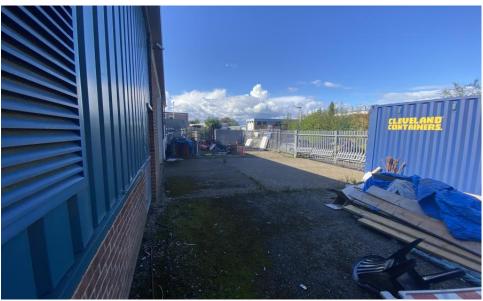

### Description

The warehouse at Midrange House provides clear storage / industrial accommodation. Access is via a gated entrance to the secure yard area from Hackenden Lane. There is an electric roller shutter loading door. Internally the unit benefits from a minimum 3m eaves height rising to 4.4m, strip lighting, and capped off gas supply. New wc's are in the process of being fitted by our clients. Please note that the yard area is currently let on a short lease and possession can be obtained within 3 months.

#### **Amenities**

- Secure yard/parking area
- Electric roller shutter loading door
- Maximum eaves height 4.4m
- New WCs being fitted