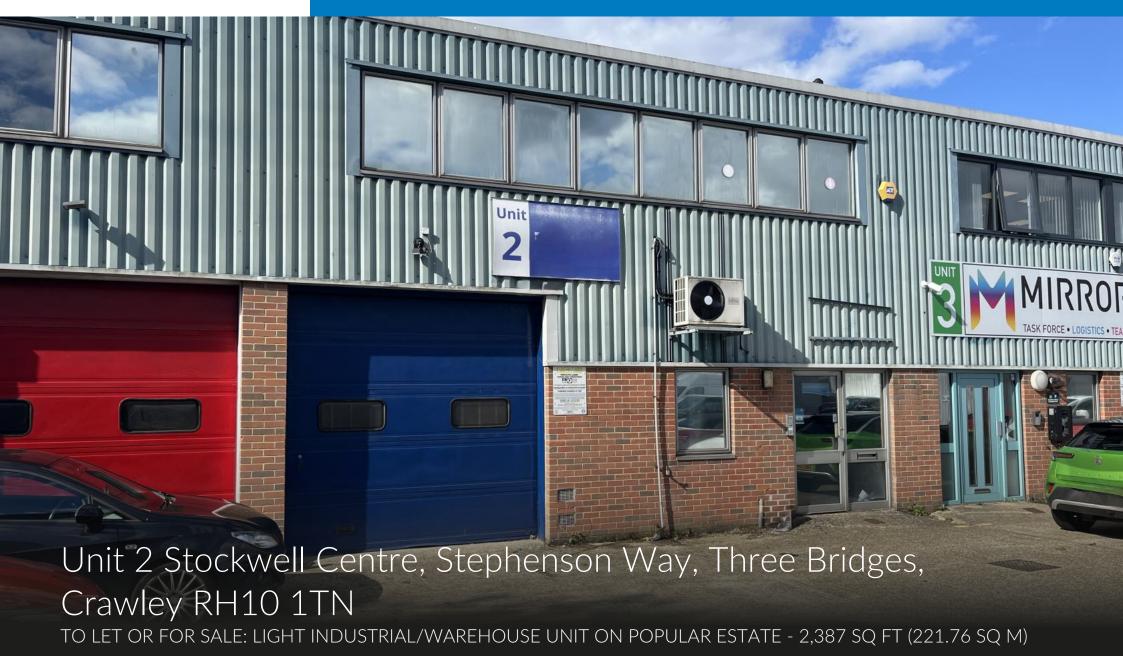

### Description

A mid terrace, two storey light industrial/warehouse unit of steel frame construction. The 1st floor comprises open plan accommodation over part of the ground floor, with a substantial mezzanine storage area within the warehouse. The unit benefits from a small forecourt/loading area and 2/3 car parking spaces with a further 3 designated spaces nearby.

#### **Amenities**

- Up & over manual roller shutter loading door
- Mezzanine storage
- 3 phase electricity supply
- Perimeter trunking
- Gas central heating
- 6 car parking spaces