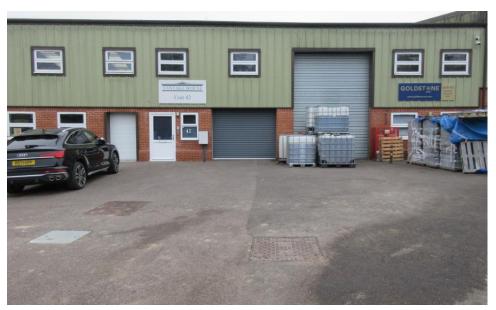

# LOCATION

This very modern building is situated on an industrial estate approx 1 mile south of Henfield Town Centre via the A2037 Shoreham Road.

### Description

Comprises ground floor industrial/laboratory with a first floor office/business area.