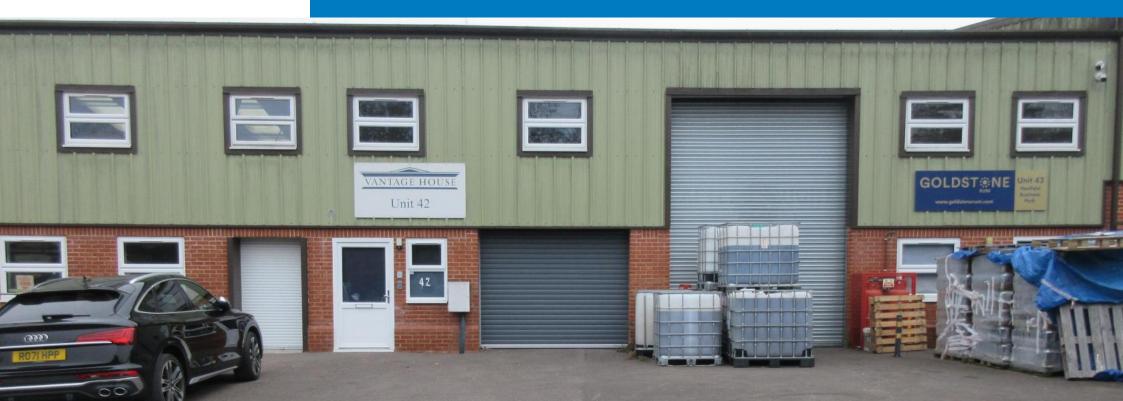

## gravesjenkins.com

42 Henfield Business Park, Shoreham Road, Henfield BN5 9SL superb factory/office/Laboratory - 1,850 sq ft (171.87 sq M)

# LOCATION

This very modern building is situated on an industrial estate approx 1 mile south of Henfield Town Centre via the A2037 Shoreham Road.

### Description

Comprises ground floor industrial/laboratory with a first floor office/business area.