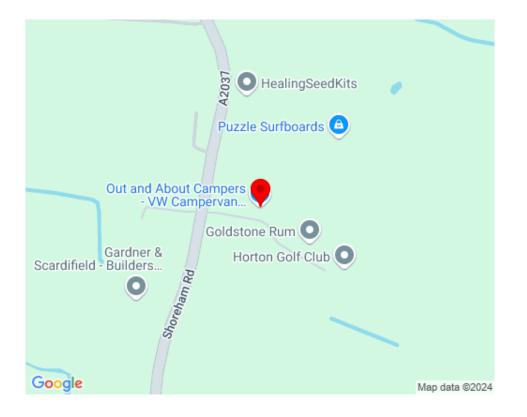

# LOCATION

This very modern building is situated on an industrial estate approx 1 mile south of Henfield Town Centre via the A2037 Shoreham Road.