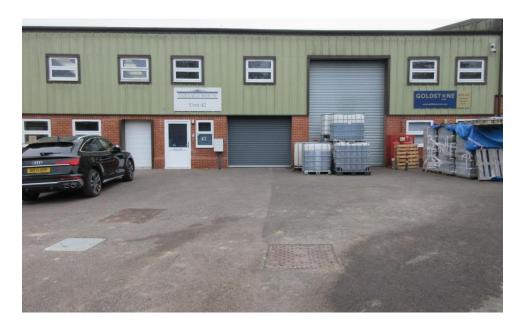

## gravesjenkins.com

42 Henfield Business Park, Shoreham Road, Henfield BN5 9SL superb factory/office/Laboratory - 1,850 sq ft (171.87 sq M)

### Description

Comprises ground floor industrial/laboratory with a first floor office/business area.

### Amenities

- 4 Car Spaces
- Air Conditioning
- Electric Loading Door
- Excellent Condition