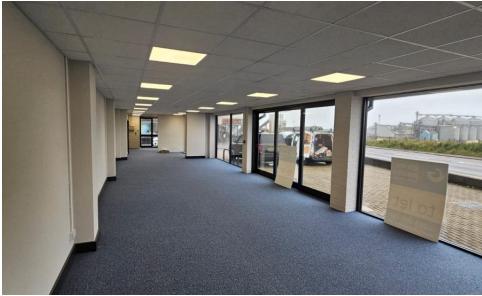

# Description

Newly refurbished ground floor retail showroom with extensive glazed shop front and self-contained first floor offices.

### Accommodation

The approximate net internal floor area is calculated as follows:

Showroom: 1,285 sq ft (119.45 sq m) First Floor Office: 308 sq ft (28.60 sq m)

Total: 1,593 sq ft (148.05 sq m)