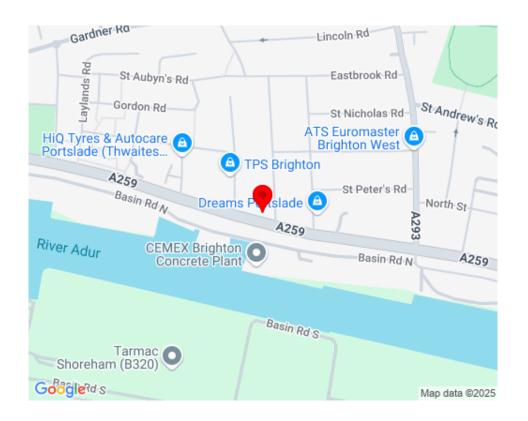

# LOCATION

The property is prominently located on Kingsway (the main A259 coast road) on the corner of St Richard's Road approximately 750m west of Boundary Road (A2194) with its range of retail and other commercial amenities.

Portslade railway station is within 1.5km and local bus services pass by running regularly between Brighton (within 6km) to the east and Shoreham (within 5km) to the west.