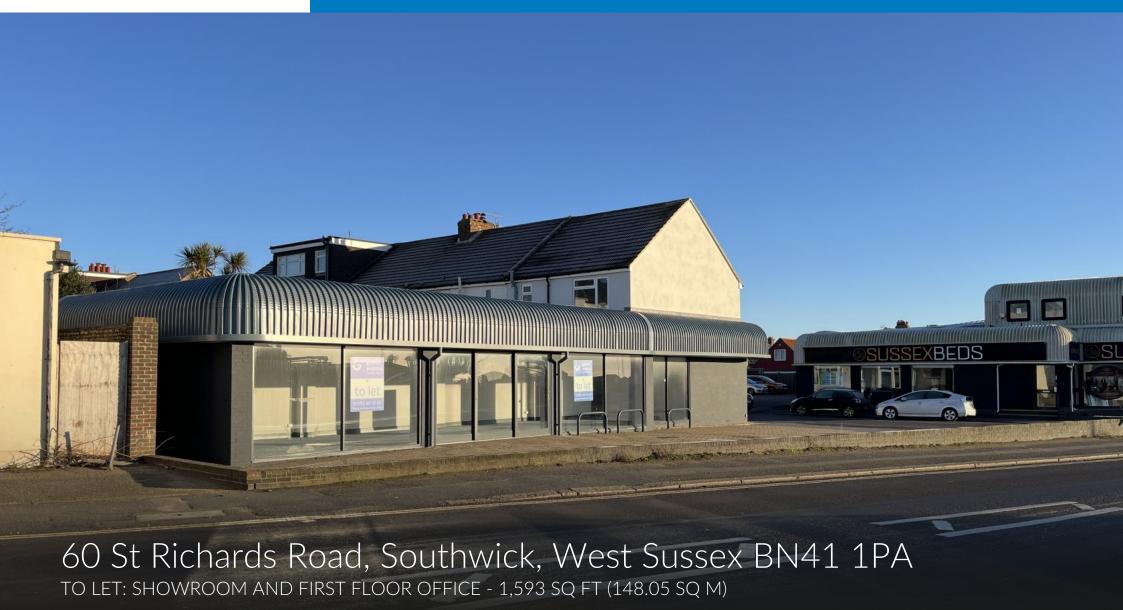

# Description

Newly refurbished ground floor retail showroom with extensive glazed shop front and self-contained first floor offices.

# Key Features

- Highly prominent to main road
- Forecourt parking for 8 cars
- Newly refurbished
- Considered suitable for a variety of uses (STP)

### Accommodation

The approximate net internal floor area is calculated as follows:

Showroom: 1,285 sq ft (119.45 sq m) First Floor Office: 308 sq ft (28.60 sq m)

Total: 1,593 sq ft (148.05 sq m)