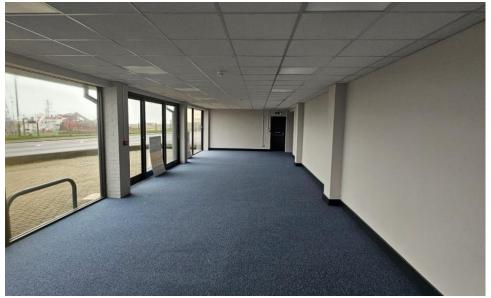

# Description

Newly refurbished ground floor retail showroom with extensive glazed shop front and self-contained first floor offices.

### Accommodation

The approximate net internal floor area is calculated as follows:

Showroom: 1,285 sq ft (119.45 sq m) First Floor Office: 308 sq ft (28.60 sq m)

Total: 1,593 sq ft (148.05 sq m)