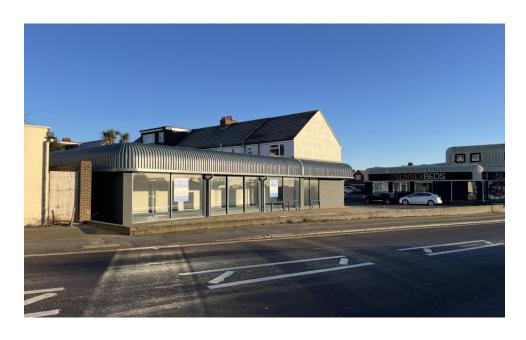

# Description

Newly refurbished ground floor retail showroom with extensive glazed shop front and self-contained first floor offices.

# Key Features

- Highly prominent to main road
- Forecourt parking for 8 cars
- Newly refurbished
- Considered suitable for a variety of uses (STP)