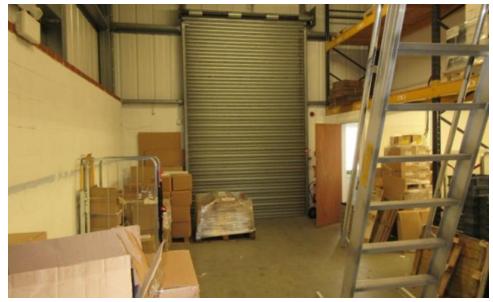

## Description

End of terrace building of steel portal frame under green coated pressed steel sheeting with brick construction.

#### Accommodation

Ground Floor Warehouse/Factory: 2,189 sq ft (203.36 sq m)

First Floor Offices: 1,411 sq ft (131.08 sq m)

Total: 3,600 sq ft (334.45 sq m)

#### **Amenities**

- Gas Heating in Part
- 3 Phase Power
- 12 Car Spaces
- Full Height Loading Door
- New Gas/Fire Certificates