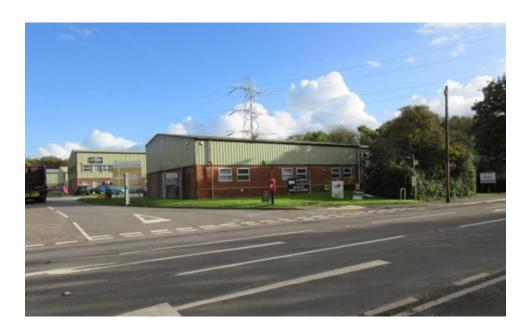

## Description

End of terrace building of steel portal frame under green coated pressed steel sheeting with brick construction.