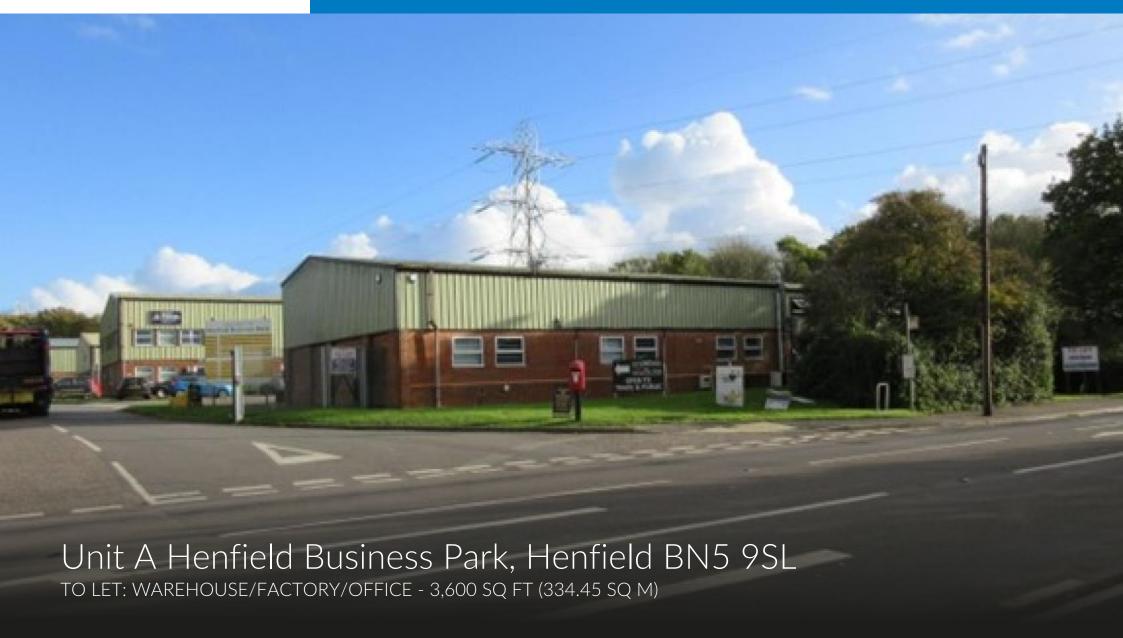

# LOCATION

The property is located 1 mile to the south of Henfield on the A2037 on this large Business Park. Shoreham is 7 miles to the south and Horsham 13 miles to the north.

## Description

End of terrace building of steel portal frame under green coated pressed steel sheeting with brick construction.

#### Accommodation

Ground Floor Warehouse/Factory: 2,189 sq ft (203.36 sq m)

First Floor Offices: 1,411 sq ft (131.08 sq m)

Total: 3,600 sq ft (334.45 sq m)