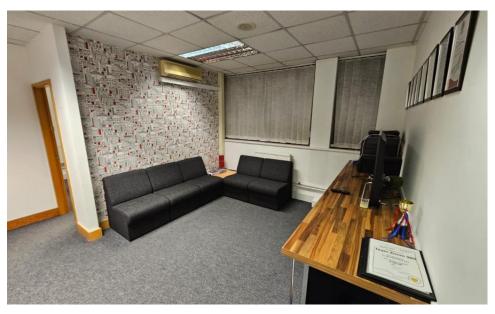

# Description

The premises comprises an end of terrace ground floor retail/office building with 3 parking spaces demised to the rear. The accommodation is predominantly open plan with some partitioned offices along the side and rear, to include a separate kitchen/break out area and 2 WCs.

# **Amenities**

- Professional services opportunity
- Suitable for all 'E' class uses
- High specification accommodation
- 3 allocated parking spaces