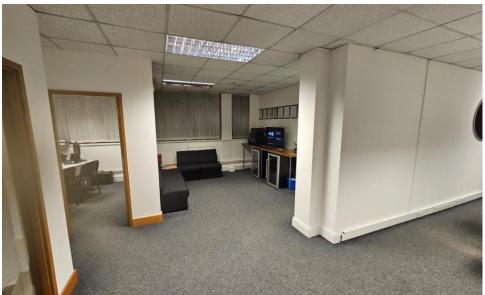

# Description

The premises comprises an end of terrace ground floor retail/office building with 3 parking spaces demised to the rear. The accommodation is predominantly open plan with some partitioned offices along the side and rear, to include a separate kitchen/break out area and 2 WCs.

# **Amenities**

- Professional services opportunity
- Suitable for all 'E' class uses
- High specification accommodation
- 3 allocated parking spaces