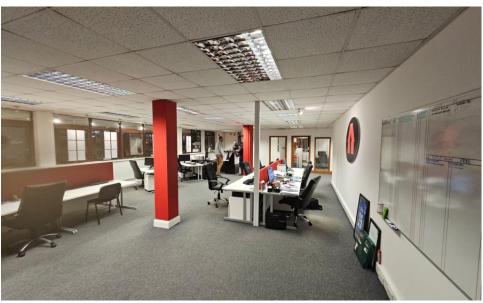

# Description

The premises comprises an end of terrace ground floor retail/office building with 3 parking spaces demised to the rear. The accommodation is predominantly open plan with some partitioned offices along the side and rear, to include a separate kitchen/break out area and 2 WCs.

# Accommodation

The approximate net internal floor area is 1,935 sq ft (179.76 m2)

# **Amenities**

- Professional services opportunity
- Suitable for all 'E' class uses
- High specification accommodation
- 3 allocated parking spaces