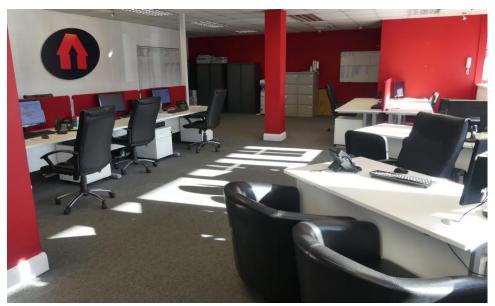

# Description

The premises comprises an end of terrace ground floor retail/office building with 3 parking spaces demised to the rear. The accommodation is predominantly open plan with some partitioned offices along the side and rear, to include a separate kitchen/break out area and 2 WCs.