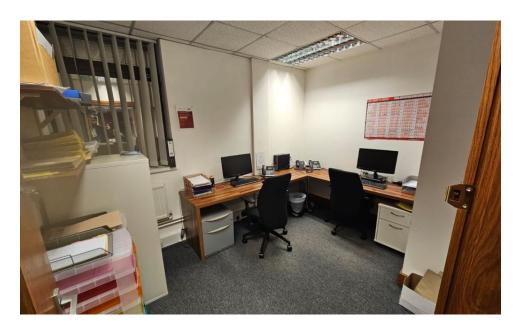

# Description

The premises comprises an end of terrace ground floor retail/office building with 3 parking spaces demised to the rear. The accommodation is predominantly open plan with some partitioned offices along the side and rear, to include a separate kitchen/break out area and 2 WCs.

# **Amenities**

- Professional services opportunity
- Suitable for all 'E' class uses
- High specification accommodation
- 3 allocated parking spaces