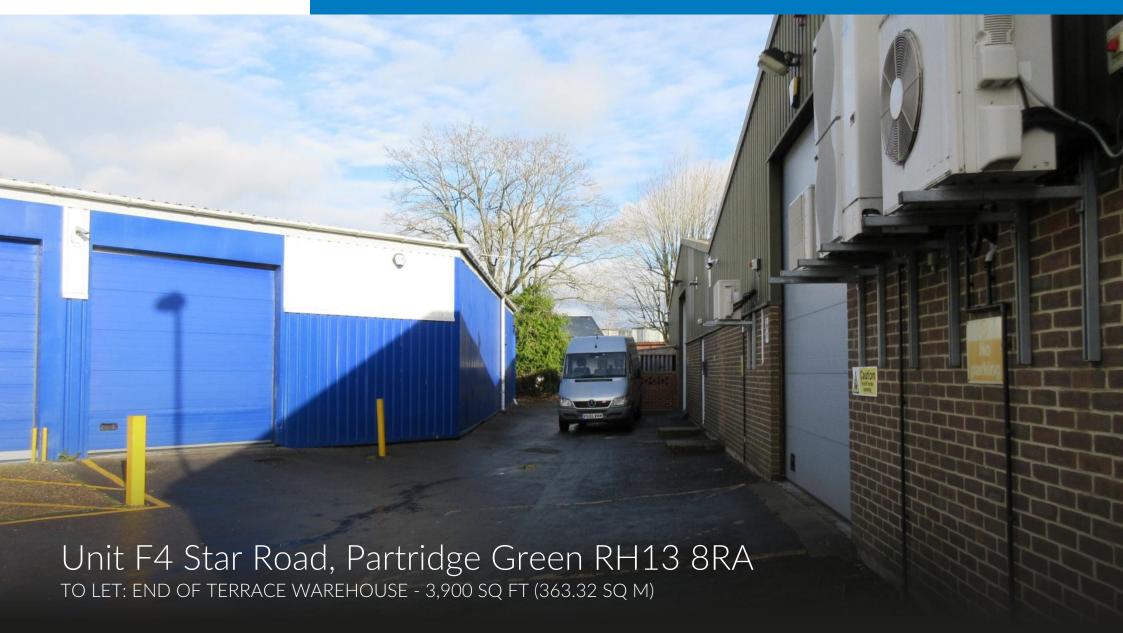

## LOCATION

The building is situated on the popular Star Road Industrial Estate, 3 miles from the A24 and 8 miles from Horsham.

## Description

Comprises end of terraced warehouse on a steel portal frame.

### Key Features

- Steel Loading Door
- Lighting
- Male/Female Toilet
- 6 Car Spaces