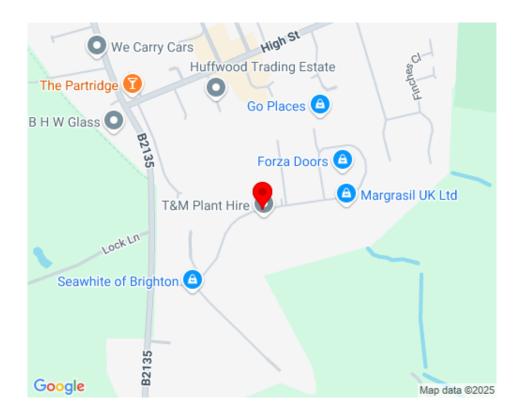

## LOCATION

The building is situated on the popular Star Road Industrial Estate, 3 miles from the A24 and 8 miles from Horsham.