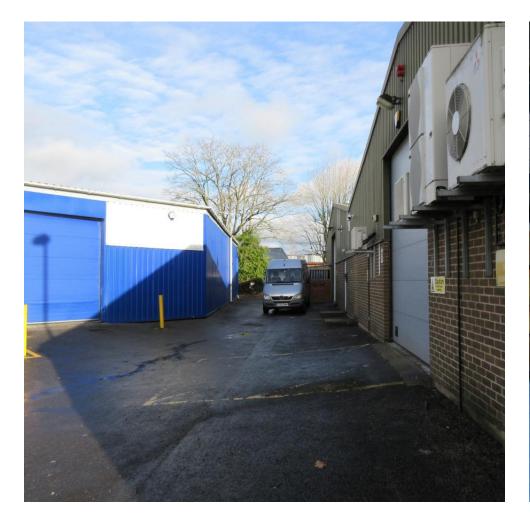

## Description

Comprises end of terraced warehouse on a steel portal frame.

### Key Features

- Steel Loading Door
- Lighting
- Male/Female Toilet
- 6 Car Spaces