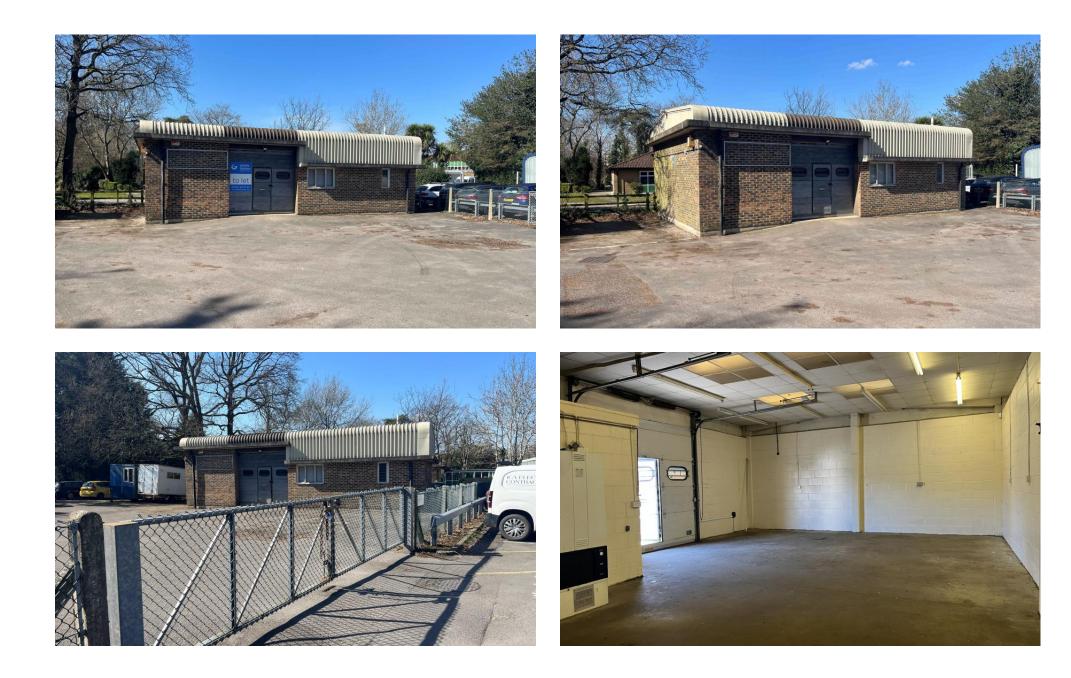

#### Description

A single storey detached light industrial/business unit.

#### Specifications

- Roller shutter door
- Separate office
- Free non-designated car parking
- 3 phase electric supply

#### Accommodation

The approximate net internal floor area is 928 sq ft (86.21 sq m)