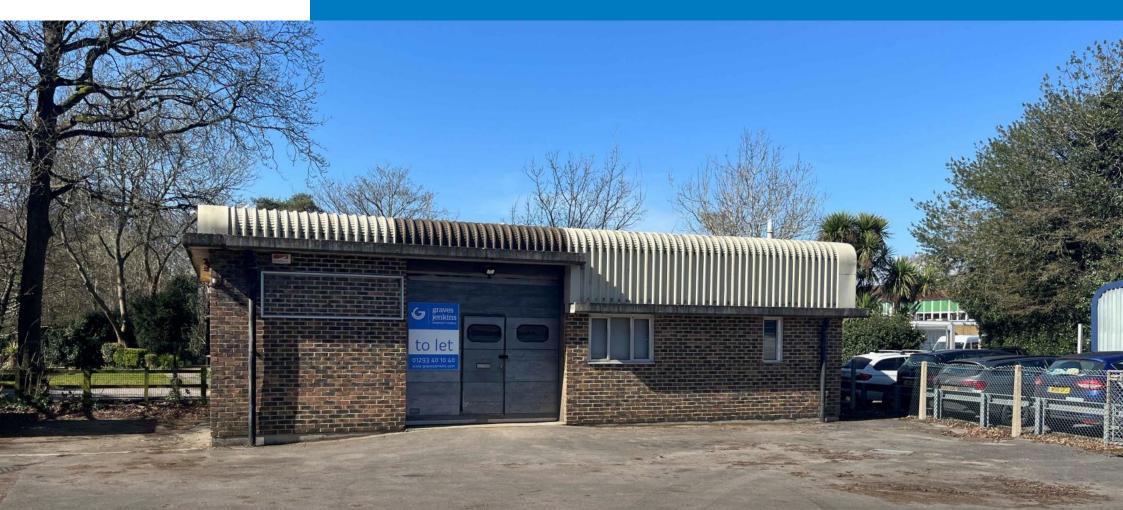

## 21 Blatchford Close Industrial Estate, Horsham RH13 5RG TO LET: LIGHT INDUSTRIAL/BUSINESS UNIT - 928 SQ FT (86.21 SQ M)

#### Description

A single storey detached light industrial/business unit.

#### Specifications

- Roller shutter door
- Separate office
- Free non-designated car parking
- 3 phase electric supply